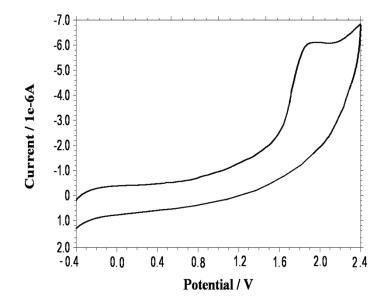

# Supplementary Figure S4

Possible interference of some drugs and biological samples with the voltammetric signal of mixture of 4-AP and CAF.

## Interference with some drugs

## With Aspirin