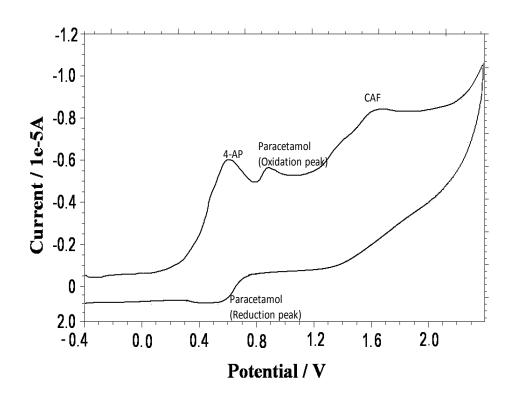

# Supplementary Figure S4

Possible interference of some drugs and biological samples with the voltammetric signal of mixture of 4-AP and CAF.

## Interference with some drugs

#### With Paracetamol