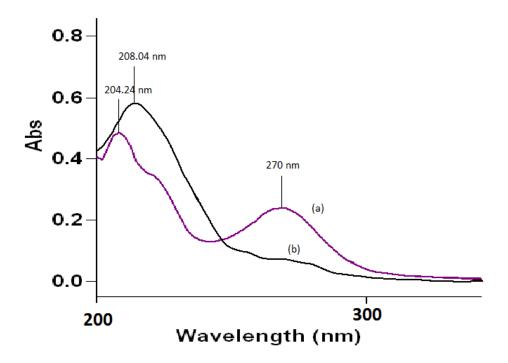

# Supplementary Figure S2

UV-visible spectra of electrolyzed solution, (a) before the electrolysis, (b) after the electrolysis