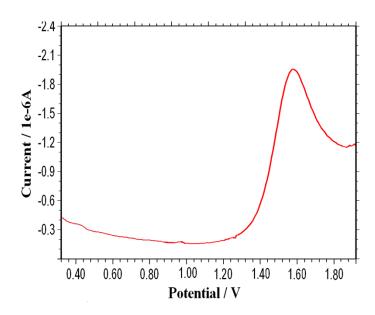

# Supplementary Figure S4

Possible interference of some drugs and biological samples with the voltammetric signal of mixture of 4-AP and CAF.

## Interference with some drugs

#### With Paracetamol