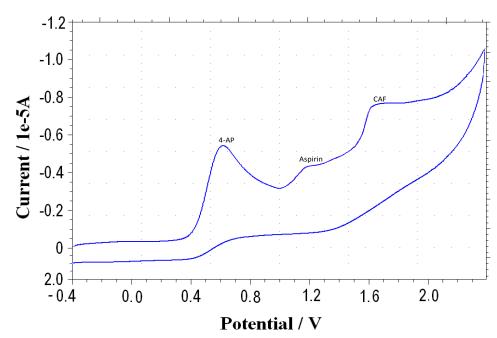

# Supplementary Figure S4

Possible interference of some drugs and biological samples with the voltammetric signal of mixture of 4-AP and CAF.

## Interference with some drugs

## With Aspirin