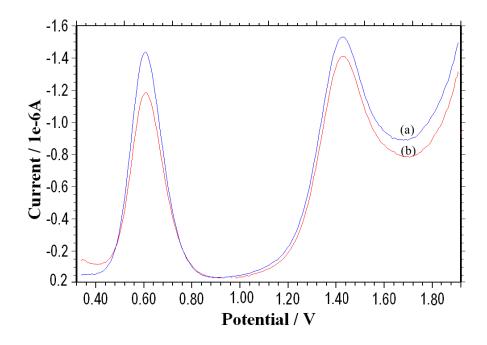

Electronic Supplementary Material (ESI) for Analytical Methods. This journal is © The Royal Society of Chemistry 2014

Supplementary figure S1,

## CV and DPV of 4-AP





CV and DPV of CAF





# Supplementary Figure S2

UV-visible spectra of electrolyzed solution, (a) before the electrolysis, (b) after the electrolysis



# Supplementary Figure S3

# LC-MS spectra of electrolyzed solution



# Supplementary Figure S4

Possible interference of some drugs and biological samples with the voltammetric signal of mixture of 4-AP and CAF.

## Interference with some drugs

## With Aspirin



#### With Paracetamol



## With Ascorbic acid



Interference study with some biological species.

With BSA, (a) Only Drugs (b) Drugs+100  $\mu M$  BSA