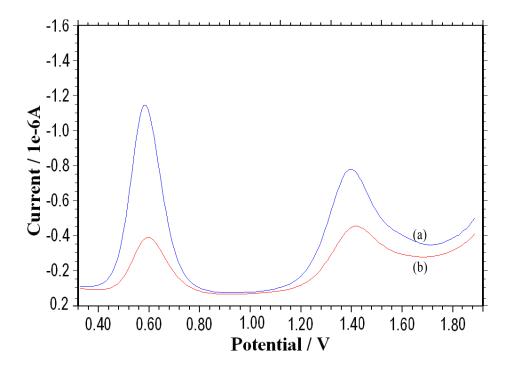

## With Ascorbic acid

Interference study with some biological species.

With BSA, (a) Only Drugs (b) Drugs+100  $\mu M$  BSA