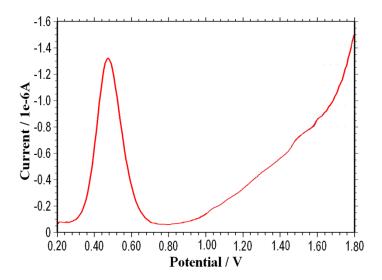

Electronic Supplementary Material (ESI) for Analytical Methods. This journal is © The Royal Society of Chemistry 2014

Supplementary figure S1,

## CV and DPV of 4-AP





CV and DPV of CAF





# Supplementary Figure S2

UV-visible spectra of electrolyzed solution, (a) before the electrolysis, (b) after the electrolysis



# Supplementary Figure S3

# LC-MS spectra of electrolyzed solution



# Supplementary Figure S4

Possible interference of some drugs and biological samples with the voltammetric signal of mixture of 4-AP and CAF.

## Interference with some drugs

## With Aspirin



#### With Paracetamol



## With Ascorbic acid



Interference study with some biological species.

With BSA, (a) Only Drugs (b) Drugs+100  $\mu M$  BSA