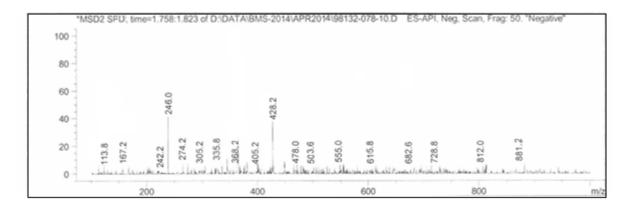

Electronic Supplementary Material (ESI) for Analytical Methods. This journal is © The Royal Society of Chemistry 2014

Supplementary figure S1,

## CV and DPV of 4-AP





CV and DPV of CAF





# Supplementary Figure S2

UV-visible spectra of electrolyzed solution, (a) before the electrolysis, (b) after the electrolysis



# Supplementary Figure S3

# LC-MS spectra of electrolyzed solution



# Supplementary Figure S4

Possible interference of some drugs and biological samples with the voltammetric signal of mixture of 4-AP and CAF.

## Interference with some drugs

## With Aspirin



#### With Paracetamol



## With Ascorbic acid



Interference study with some biological species.

With BSA, (a) Only Drugs (b) Drugs+100  $\mu M$  BSA