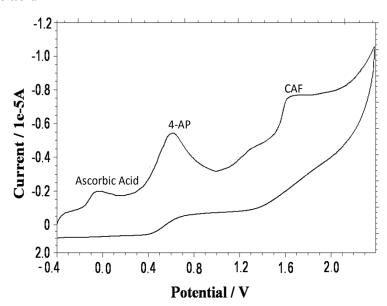

Electronic Supplementary Material (ESI) for Analytical Methods. This journal is © The Royal Society of Chemistry 2014

Supplementary figure S1,

# Supplementary Figure S4

Possible interference of some drugs and biological samples with the voltammetric signal of mixture of 4-AP and CAF.

## With Ascorbic acid

Interference study with some biological species.

With BSA, (a) Only Drugs (b) Drugs+100  $\mu M$  BSA