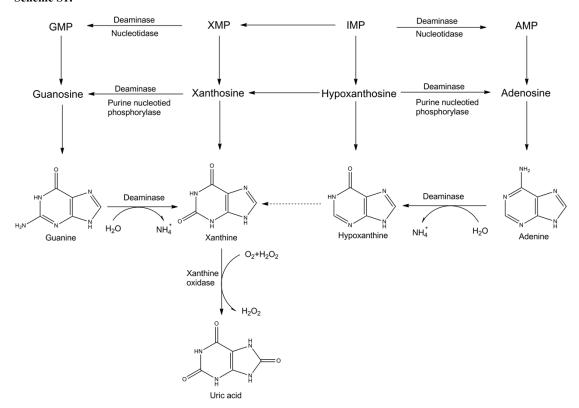

## Scheme S1 Catabolism of intracellular hypoxanthine, adenine, guanine and xanthine.