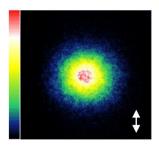

Fig. S2. Measured TCRD velocity map of the D photofragments, obtained from C–D bond breaking in methylamine- $d_3$ , following excitation to the  $0_0^0$  state.