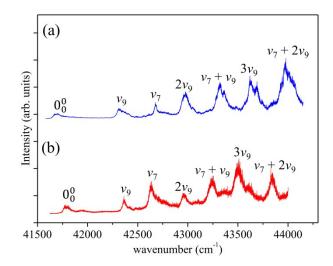

## Evidence for quamtum effects in predissociation of methylamine isotopologues

Michael Epshtein, Alexander Portnov and Ilana Bar\*

Fig. S1. Jet-cooled H photofragment action spectra obtained in predissociation of (a) methylamine and (b) methylamine- $d_3$ , taken from Refs. 24 and 25, respectively. The assignment of the observed bands is based on Ref. 14.