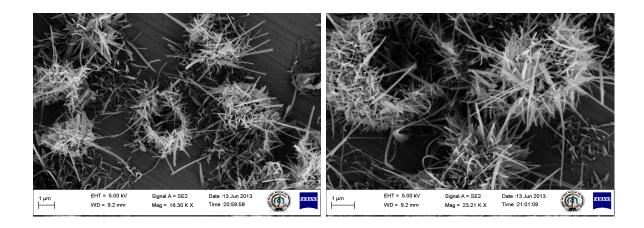

## **Supporting Information**

FESEM images of hollow spheres obtained through chloroform, tetrahydrofuran and 1,2 - dichloroethane as solvents.

Figure S1. DTCPA in CF

Figure S2. DTCPA in THF

Figure S3. DTCPA in 12DCE