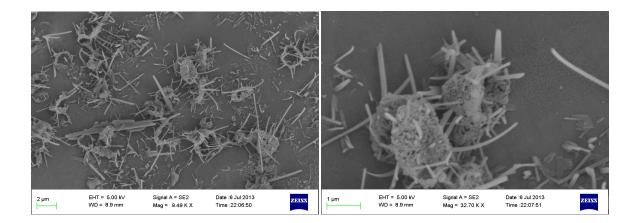

## **Supporting Information**

FESEM images of hollow spheres obtained through chloroform, tetrahydrofuran and 1,2 - dichloroethane as solvents.

Figure S1. DTCPA in CF

Figure S2. DTCPA in THF

Figure S3. DTCPA in 12DCE