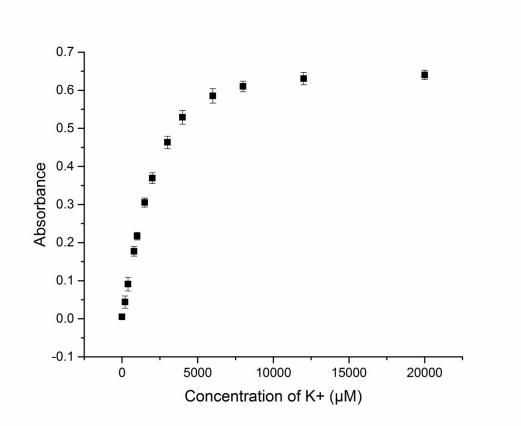

\* To whom correspondence should be addressed. E-mail:zhangkai@jsinm.org (K. Zhang).

**Fig. S1.** The relationship between the absorption intensity and the concentrations of the  $K^+$ . The error bars represent relative standard deviations for three independent measurements.