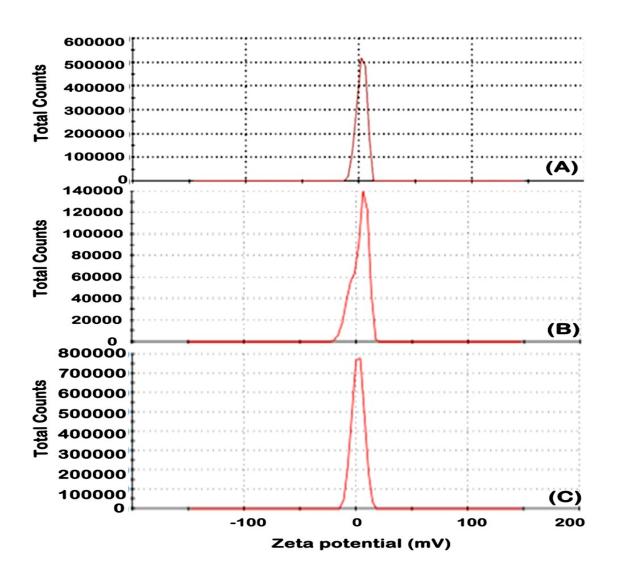

**Supplementary figures** 

**Supplementary Figure 1.** Zeta particle size distribution peaks: **A)** Chitosan nanoparticles, **B)** *Gymnema sylvestre* leaf extracts derived biomolecule-loaded chitosan nanoparticles (GSCZNPs) and **C)** *Cinnamomum zeylanicum* bark extracts derived biomolecule-loaded chitosan nanoparticles (CZCNPs).