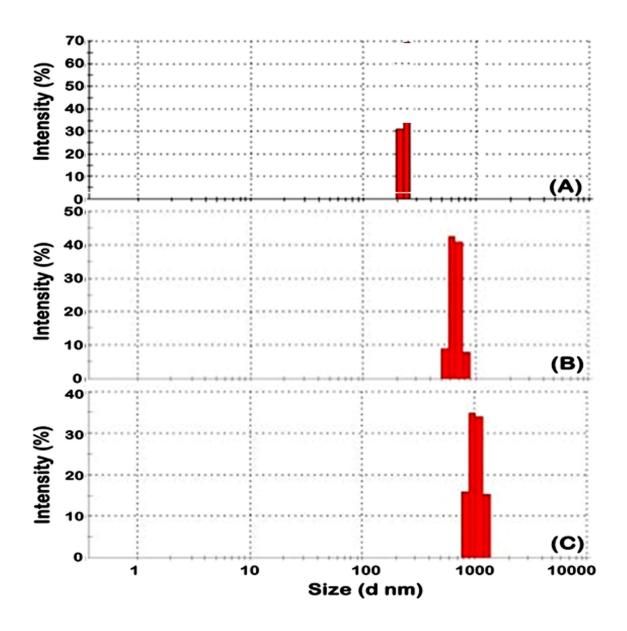

**Supplementary Figure 2.** Results of Particle Density Index: **A)** Chitosan nanoparticles, **B)** *Gymnema sylvestre* leaf extracts derived biomolecule-loaded chitosan nanoparticles (GSCZNPs) and **C)** *Cinnamomum zeylanicum* bark extracts derived biomolecule-loaded chitosan nanoparticles (CZCNPs).