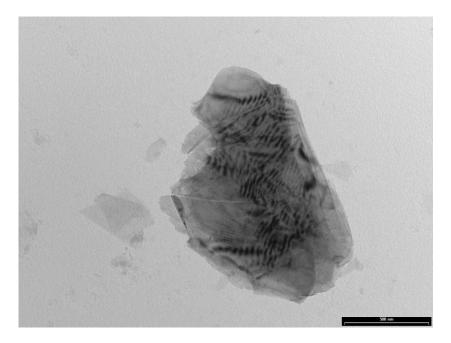

## **Electronic Supporting Information**

SF1: Raman spectrum of 2D BP dried

SF2: Bright-field TEM images of dried 2D BP

SF3: Powdery composite (PS1)'s picture as obtained by solutions blending and co-precipitation approach