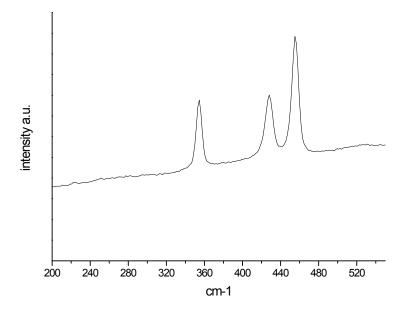

## **Electronic Supporting Information**

SF1: Raman spectrum of 2D BP dried

SF2: Bright-field TEM images of dried 2D BP

SF3: Powdery composite (PS1)'s picture as obtained by solutions blending and co-precipitation approach