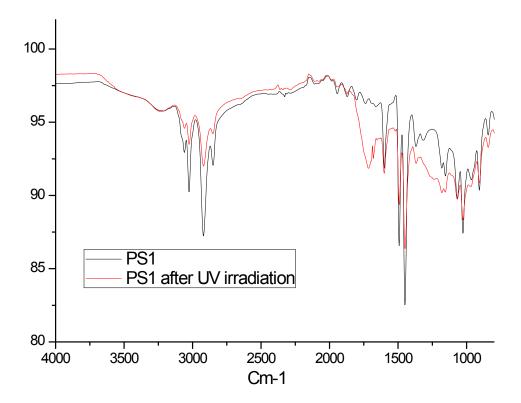

Electronic Supplementary Material (ESI) for RSC Advances. This journal is © The Royal Society of Chemistry 2016

## **Electronic Supporting Information**



SF1: Raman spectrum of 2D BP dried





SF2: Bright-field TEM images of dried 2D BP



SF3: Powdery composite (PS1)'s picture as obtained by solutions blending and co-precipitation approach



SF4: DSC curves of blank experiment (PSO) and composites with 2D BP nanolayers (samples PS1 and PS2)



SF5: TGA curves of blank experiment (PS0) and composites with 2D BP nanolayers (samples PS1 and PS2)





SF6: ATR Spectra of samples PSO and PS1 before and after UV irradiation