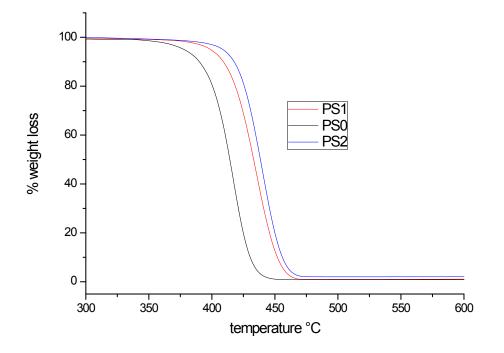

SF4: DSC curves of blank experiment (PSO) and composites with 2D BP nanolayers (samples PS1 and PS2)

SF5: TGA curves of blank experiment (PS0) and composites with 2D BP nanolayers (samples PS1 and PS2)