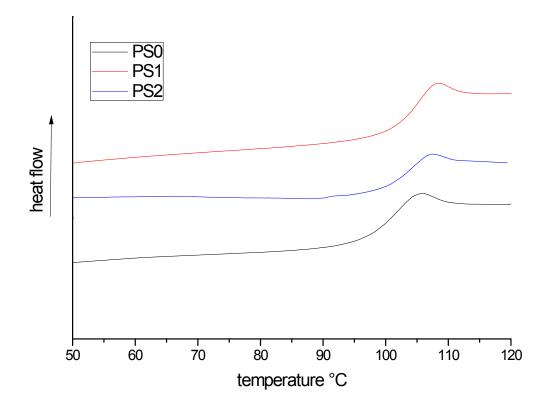

SF4: DSC curves of blank experiment (PSO) and composites with 2D BP nanolayers (samples PS1 and PS2)

SF5: TGA curves of blank experiment (PS0) and composites with 2D BP nanolayers (samples PS1 and PS2)