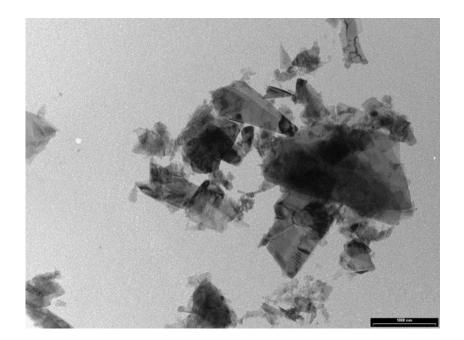

## **Electronic Supporting Information**

SF1: Raman spectrum of 2D BP dried

SF2: Bright-field TEM images of dried 2D BP

SF3: Powdery composite (PS1)'s picture as obtained by solutions blending and co-precipitation approach