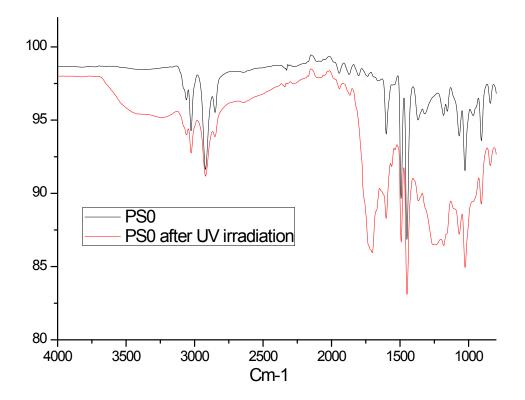

Electronic Supplementary Material (ESI) for RSC Advances. This journal is © The Royal Society of Chemistry 2016

## **Electronic Supporting Information**



SF1: Raman spectrum of 2D BP dried





SF2: Bright-field TEM images of dried 2D BP



SF3: Powdery composite (PS1)'s picture as obtained by solutions blending and co-precipitation approach



SF4: DSC curves of blank experiment (PSO) and composites with 2D BP nanolayers (samples PS1 and PS2)



SF5: TGA curves of blank experiment (PS0) and composites with 2D BP nanolayers (samples PS1 and PS2)





SF6: ATR Spectra of samples PSO and PS1 before and after UV irradiation