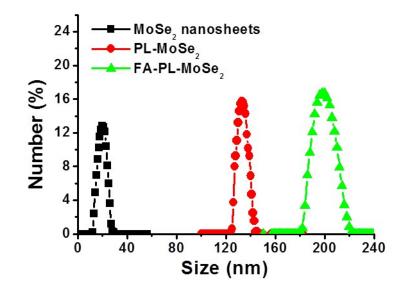

<sup>a</sup> The Second Department of Respiratory Medicine, the First Affiliated Hospital of

Xinxiang Medical University, Weihui 453100, China.

\*Correspondence: Chunlei Zhong

E-mail: zhongclei@163.com

Fig. S1 The size distribution of MoSe<sub>2</sub> nanosheets, PL-MoSe<sub>2</sub> and FA-PL-MoSe<sub>2</sub>.