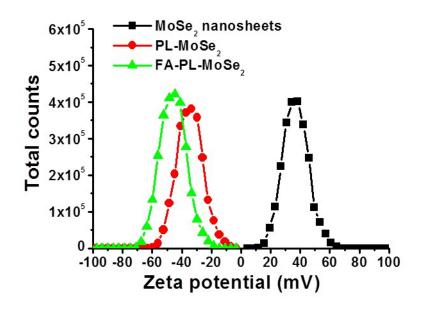

Fig. S2 The zeta potential distribution of  $MoSe_2$  nanosheets, PL-MoSe<sub>2</sub> and FA-PL-MoSe<sub>2</sub>.