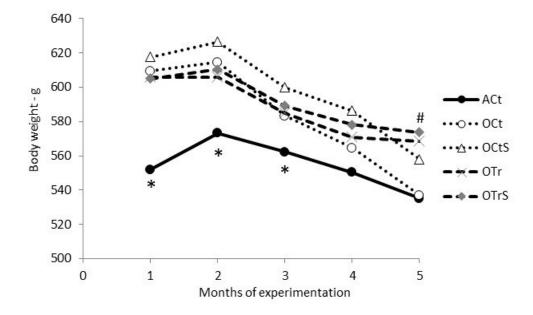

## **Supplemental Figure 1: Evolution of body weight**

See material and method for protocol description. ACt = adult control rats; OCt = old control rats; OCtS = old control rats supplemented with micronutrients; OTr = old sucrose treated rats; OTrS = old sucrose treated rats supplemented with macronutrients. \*: for this month, the only significant effect of variance analysis was age (P<0.05). #: for this month, the only significant effect of variance analysis was sucrose treatment. Values are means  $\pm$  SE.