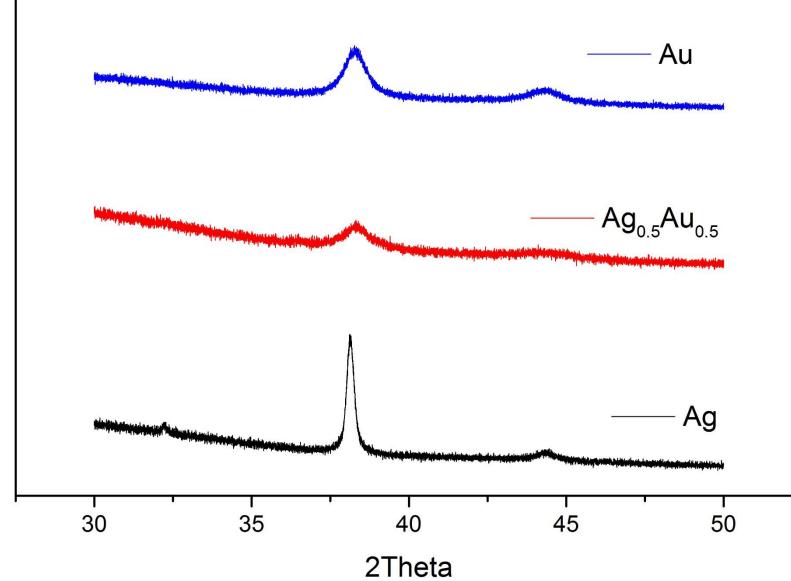

Electronic Supplementary Material (ESI) for RSC Advances. This journal is © The Royal Society of Chemistry 2018

Figure S1: Powder X-ray diffraction from different interfacial films of nanocrystals. The composition is indicated in the figure.