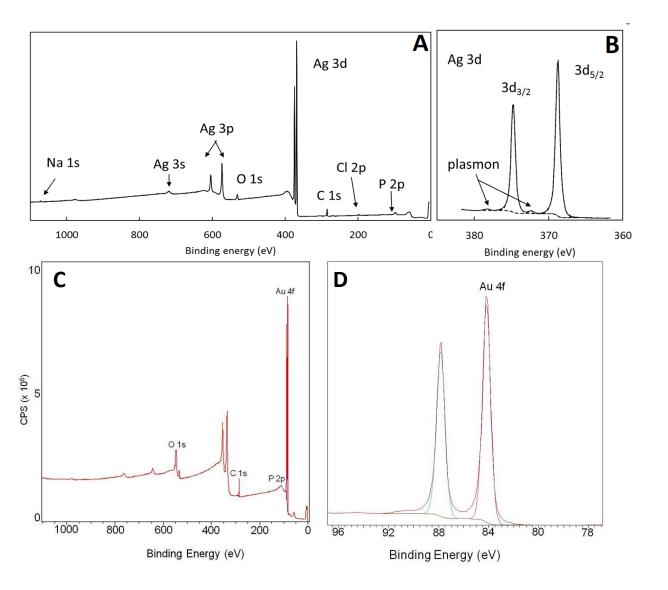

Figure S2: Absorption spectra from different interfacial films of nanocrystals. The composition is indicated.

Figure S3: X-ray photoelectron spectra obtained from the films of nanocrystals (A) survey scan from film of Ag nanocrystals; (B) high resolution scan over the Ag 3d region; (C) survey scan from film of Au nanocrystals; (D) high resolution scan over the Au 4f region.