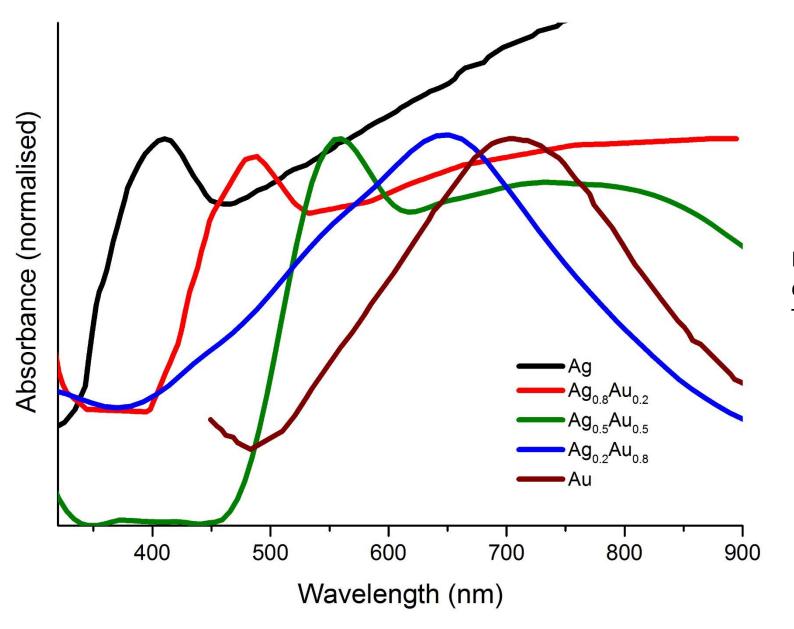

Figure S2: Absorption spectra from different interfacial films of nanocrystals. The composition is indicated.

Figure S3: X-ray photoelectron spectra obtained from the films of nanocrystals (A) survey scan from film of Ag nanocrystals; (B) high resolution scan over the Ag 3d region; (C) survey scan from film of Au nanocrystals; (D) high resolution scan over the Au 4f region.