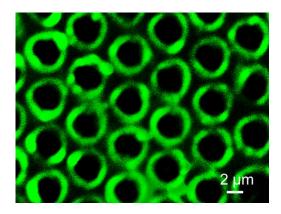

E-mail: zhangjianfeng06@tsinghua.org.cn

Fig. S1 CLSM images of PS porous film with green fluorescent QDs.