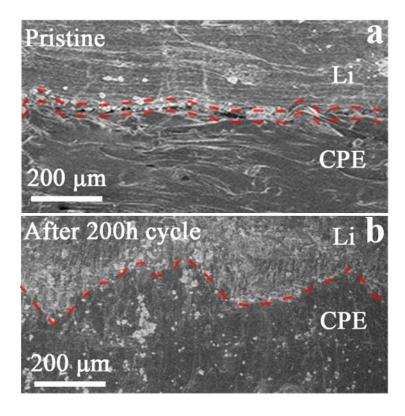

Mianyang, Sichuan, 621000, P. R. China

\* Corresponding author: Yanhua Cui

E-mail: <u>cuiyanhua@netease.com</u>

\* Corresponding author: Yu Zhao

E-mail: <u>yzhao@caep.cn</u>

Fig. S1. The cross-sectional SEM images of the lithium metal and CPE before (a) and after 200

hours cycling (b) in the symmetrical cell.