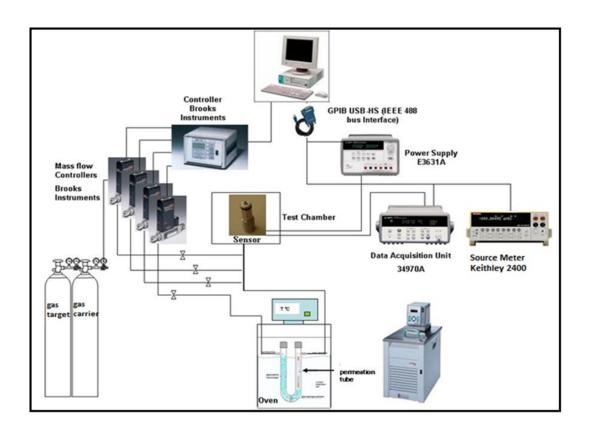

## **SUPPLEMENTARY FILE**

Fig. 1 Schematic diagram of the gas sensing setup used.