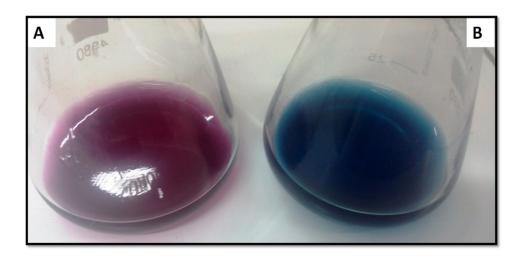

Fig. S2: Quantitative estimation of calcium carbonate (A) Before titration; (B) After titration

Fig. S3: Phylogenetic tree for B4SSt3 - Klebsiella pneumoniae (MG946801)

Fig. S4: Precipitation of calcium carbonate by B4SSt3 under optimized conditions