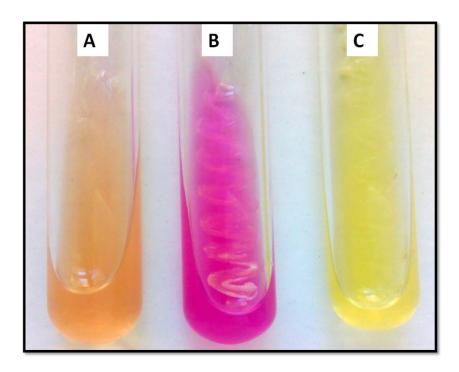

Electronic Supplementary Material (ESI) for RSC Advances. This journal is © The Royal Society of Chemistry 2020

Fig. S1: Qualitative test for urease enzyme production
(A) Control (B) Positive result (C) Negative result