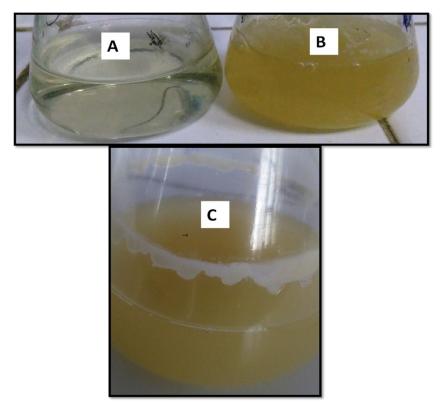

Fig. S2: Quantitative estimation of calcium carbonate (A) Before titration; (B) After titration

Fig. S3: Phylogenetic tree for B4SSt3 - Klebsiella pneumoniae (MG946801)

Fig. S4: Precipitation of calcium carbonate by B4SSt3 under optimized conditions

(A) Control; (B) Color change after mineral precipitation; (C) Thick layer of calcium carbonate along the walls of flask