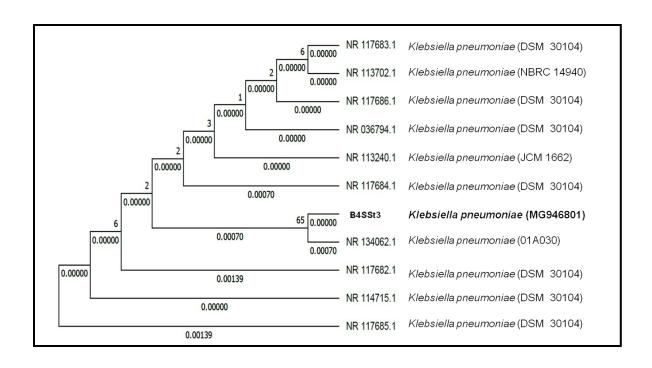

Fig. S2: Quantitative estimation of calcium carbonate (A) Before titration; (B) After titration

Fig. S3: Phylogenetic tree for B4SSt3 - Klebsiella pneumoniae (MG946801)

Fig. S4: Precipitation of calcium carbonate by B4SSt3 under optimized conditions