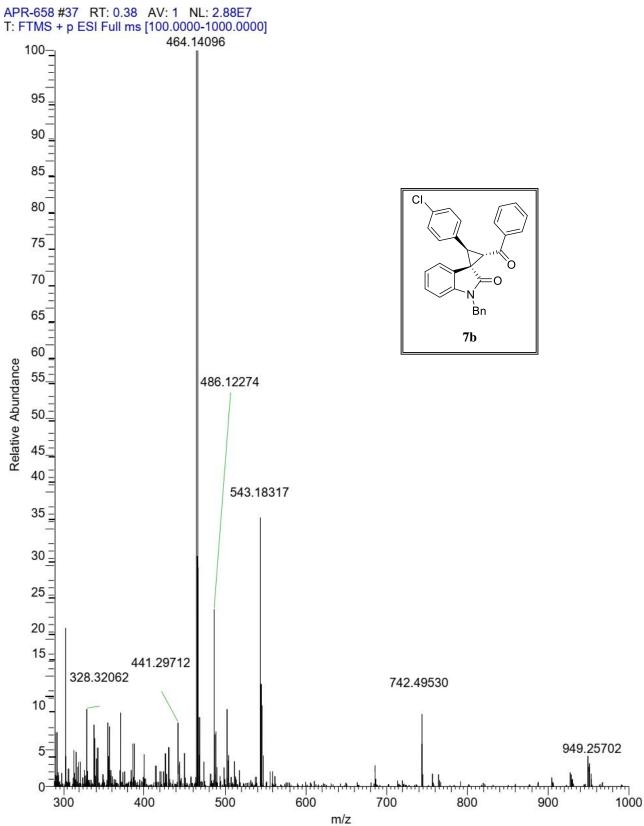

\* Tel: +91-431-2407053; Fax: +91-431-2407045; E-mail: muthu@bdu.ac.in

HRMS spectra for compounds 3, 3aa, 6, 7, 9a, 10, 11, 12, 13















# Compound 3j





# Compound 3k





# Compound 3m

APR-562\_20210210172040 #58 RT: 0.57 AV: 1 NL: 3.77E7 T: FTMS + p ESI Full ms [133.4000-2000.0000] 303.1121 100-95-311.1043 90-85-80-75-Мe 70-3m65-60-323.1408 Relative Abundance 55-50-45-40-35-30-25-20-15-345.1227 10-333.0864 358.5779 5\_ 300 320 340 360 380 400 420 440 460

m/z





# Compound 3q















800

m/z

1000

APR-564 #344-354 RT: 0.80-0.82 AV: 11 NL: 2.58E7 T: FTMS + p ESI Full ms [300.0000-450.0000]











# Compound 6a

APR-489\_20210226162604 #1059-1069 RT: 2.46-2.49 AV: 11 NL: 2.86E7 T: FTMS + p ESI Full ms [150.0000-2000.0000]





# Compound 7a



# Compound 7b





# Compound 9a











# Compound 10d







# Compound 11a



# Compound 11b

APR-695 #54 RT: 0.52 AV: 1 NL: 3.53E8 T: FTMS + p ESI Full ms [133.4000-2000.0000]



# Compound 12





# Compound 13