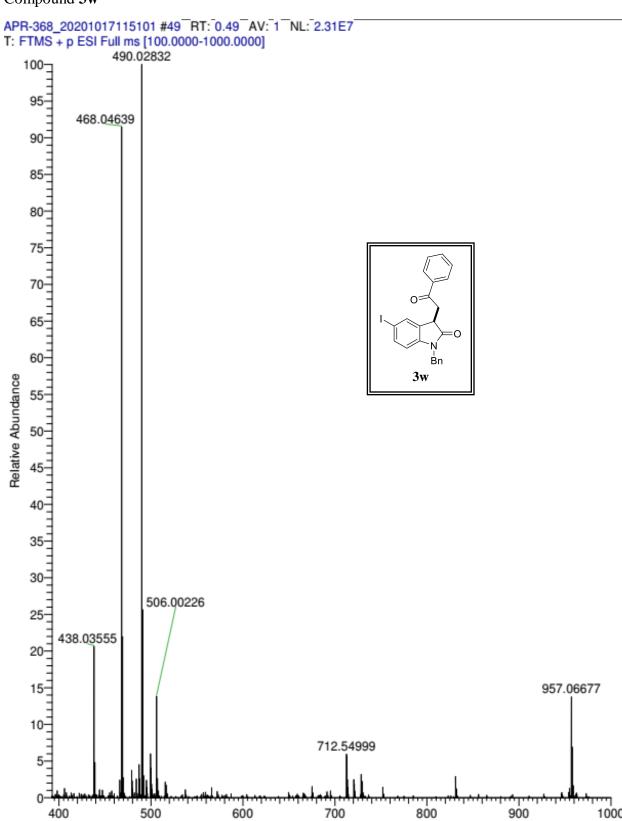

School of Chemistry, Bharathidasan University, Tiruchirappalli-620 024, India

\* Tel: +91-431-2407053; Fax: +91-431-2407045; E-mail: muthu@bdu.ac.in

HRMS spectra for compounds 3, 3aa, 6, 7, 9a, 10, 11, 12, 13