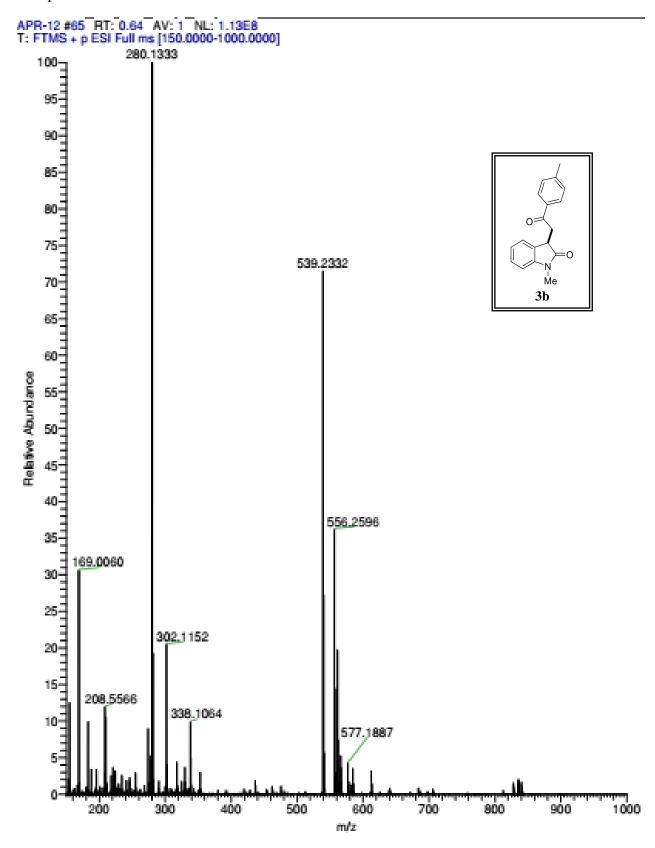

Electronic Supplementary Material (ESI) for Organic & Biomolecular Chemistry. This journal is © The Royal Society of Chemistry 2021

# **Supporting Information**

BF<sub>3</sub>·OEt<sub>2</sub> Promoted chemoselective C=C bond cleavage of α,β-enones: An unexpected synthesis of 3-alkylated oxindoles and spiro-indolooxiranes

Sengodagounder Muthusamy<sup>\*</sup> and Ammasi Prabu

School of Chemistry, Bharathidasan University, Tiruchirappalli-620 024, India

\* Tel: +91-431-2407053; Fax: +91-431-2407045; E-mail: muthu@bdu.ac.in

HRMS spectra for compounds 3, 3aa, 6, 7, 9a, 10, 11, 12, 13















# Compound 3j





# Compound 3k





# Compound 3m

APR-562\_20210210172040 #58 RT: 0.57 AV: 1 NL: 3.77E7 T: FTMS + p ESI Full ms [133.4000-2000.0000] 303.1121 100-95-311.1043 90-85-80-75-Мe 70-3m65-60-323.1408 Relative Abundance 55-50-45-40-35-30-25-20-15-345.1227 10-333.0864 358.5779 5\_ 300 320 340 360 380 400 420 440 460

m/z





# Compound 3q















800

m/z

1000

APR-564 #344-354 RT: 0.80-0.82 AV: 11 NL: 2.58E7 T: FTMS + p ESI Full ms [300.0000-450.0000]











# Compound 6a

APR-489\_20210226162604 #1059-1069 RT: 2.46-2.49 AV: 11 NL: 2.86E7 T: FTMS + p ESI Full ms [150.0000-2000.0000]





# Compound 7a



# Compound 7b





# Compound 9a











# Compound 10d







# Compound 11a



# Compound 11b

APR-695 #54 RT: 0.52 AV: 1 NL: 3.53E8 T: FTMS + p ES