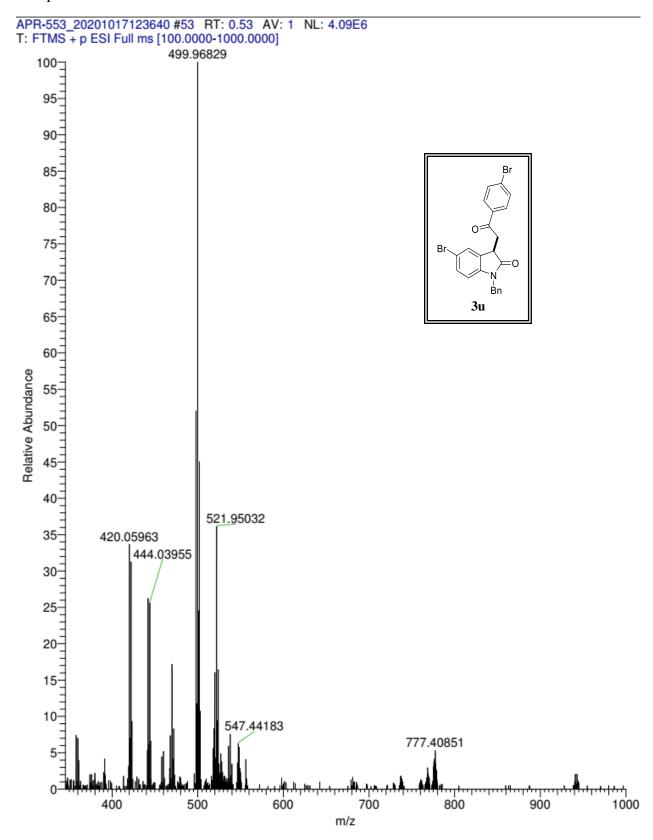

School of Chemistry, Bharathidasan University, Tiruchirappalli-620 024, India

\* Tel: +91-431-2407053; Fax: +91-431-2407045; E-mail: muthu@bdu.ac.in

HRMS spectra for compounds 3, 3aa, 6, 7, 9a, 10, 11, 12, 13