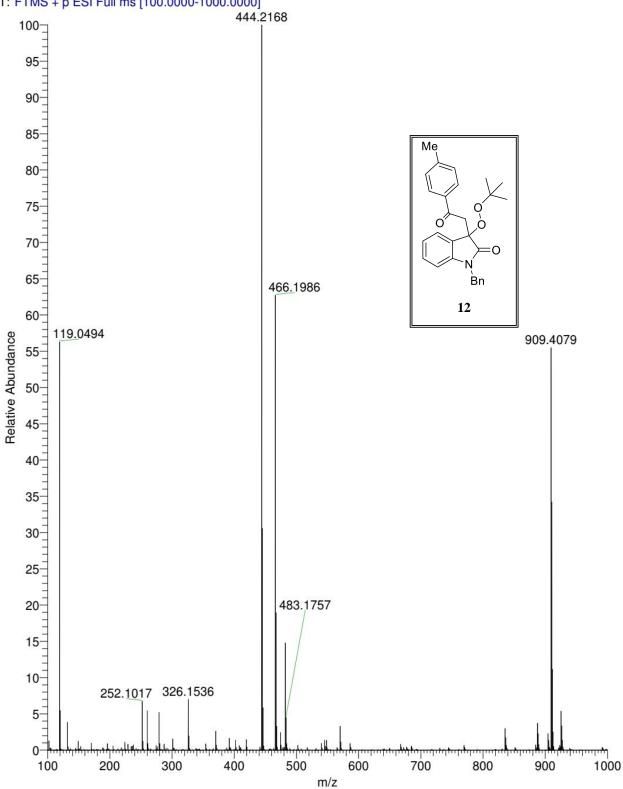

Compound 3m

APR-562\_20210210172040 #58 RT: 0.57 AV: 1 NL: 3.77E7 T: FTMS + p ESI Full ms [133.4000-2000.0000] 303.1121 100-95-311.1043 90-85-80-75-Мe 70-3m65-60-323.1408 Relative Abundance 55-50-45-40-35-30-25-20-15-345.1227 10-333.0864 358.5779 5\_ 300 320 340 360 380 400 420 440 460

m/z





# Compound 3q















800

m/z

1000

APR-564 #344-354 RT: 0.80-0.82 AV: 11 NL: 2.58E7 T: FTMS + p ESI Full ms [300.0000-450.0000]











# Compound 6a

APR-489\_20210226162604 #1059-1069 RT: 2.46-2.49 AV: 11 NL: 2.86E7 T: FTMS + p ESI Full ms [150.0000-2000.0000]





# Compound 7a



# Compound 7b





# Compound 9a











# Compound 10d







# Compound 11a



# Compound 11b

APR-695 #54 RT: 0.52 AV: 1 NL: 3.53E8 T: FTMS + p ESI Full ms [133.4000-2000.0000]



# Compound 12





# Compound 13