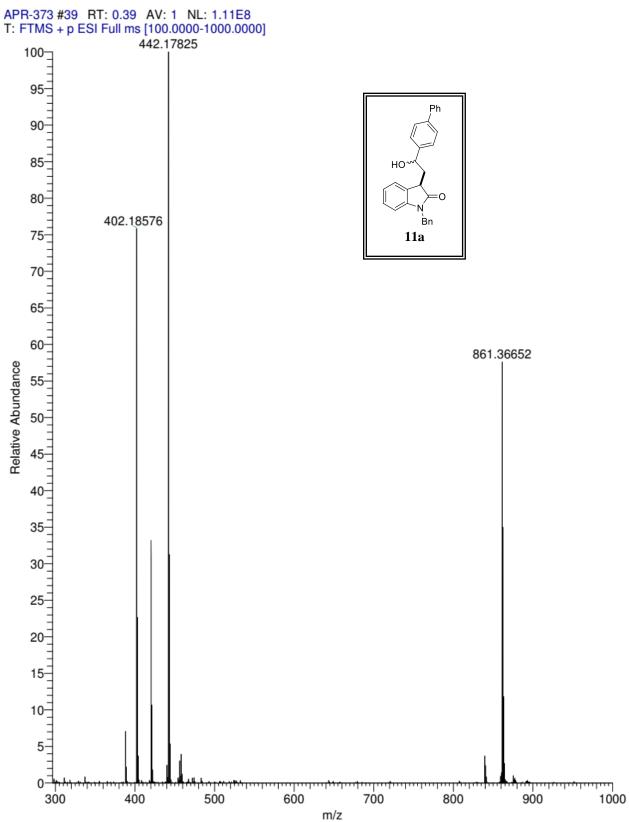

ac.in

HRMS spectra for compounds 3, 3aa, 6, 7, 9a, 10, 11, 12, 13















# Compound 3j





# Compound 3k





# Compound 3m

APR-562\_20210210172040 #58 RT: 0.57 AV: 1 NL: 3.77E7 T: FTMS + p ESI Full ms [133.4000-2000.0000] 303.1121 100-95-311.1043 90-85-80-75-Мe 70-3m65-60-323.1408 Relative Abundance 55-50-45-40-35-30-25-20-15-345.1227 10-333.0864 358.5779 5\_ 300 320 340 360 380 400 420 440 460

m/z





# Compound 3q















800

m/z

1000

APR-564 #344-354 RT: 0.80-0.82 AV: 11 NL: 2.58E7 T: FTMS + p ESI Full ms [300.0000-450.0000]











# Compound 6a

APR-489\_20210226162604 #1059-1069 RT: 2.46-2.49 AV: 11 NL: 2.86E7 T: FTMS + p ESI Full ms [150.0000-2000.0000]





# Compound 7a



# Compound 7b





# Compound 9a











# Compound 10d







# Compound 11a



# Compound 11b

APR-695 #54 RT: 0.52 AV: 1 NL: 3.53E8 T: FTMS + p ESI Full ms [133.4000-2000.0000]



# Compound 12





# Compound 13