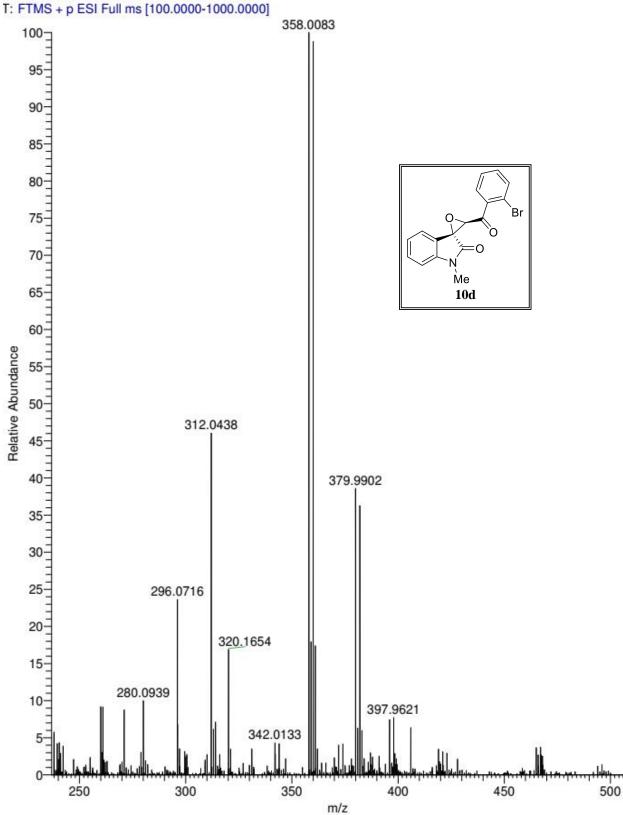

; E-mail: muthu@bdu.ac.in

HRMS spectra for compounds 3, 3aa, 6, 7, 9a, 10, 11, 12, 13















# Compound 3j





# Compound 3k





# Compound 3m

APR-562\_20210210172040 #58 RT: 0.57 AV: 1 NL: 3.77E7 T: FTMS + p ESI Full ms [133.4000-2000.0000] 303.1121 100-95-311.1043 90-85-80-75-Мe 70-3m65-60-323.1408 Relative Abundance 55-50-45-40-35-30-25-20-15-345.1227 10-333.0864 358.5779 5\_ 300 320 340 360 380 400 420 440 460

m/z





# Compound 3q















800

m/z

1000

APR-564 #344-354 RT: 0.80-0.82 AV: 11 NL: 2.58E7 T: FTMS + p ESI Full ms [300.0000-450.0000]











# Compound 6a

APR-489\_20210226162604 #1059-1069 RT: 2.46-2.49 AV: 11 NL: 2.86E7 T: FTMS + p ESI Full ms [150.0000-2000.0000]





# Compound 7a



# Compound 7b





# Compound 9a











# Compound 10d







# Compound 11a



# Compound 11b

APR-695 #54 RT: 0.52 AV: 1 NL: 3.53E8 T: FTMS + p ESI Full ms [133.4000-2000.0000]



# Compound 12





# Compound 13