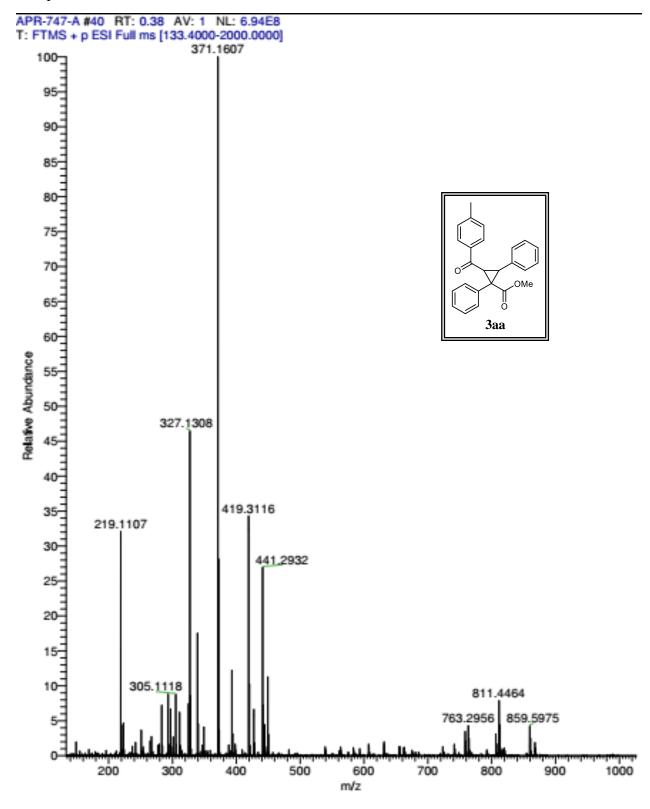

School of Chemistry, Bharathidasan University, Tiruchirappalli-620 024, India

\* Tel: +91-431-2407053; Fax: +91-431-2407045; E-mail: muthu@bdu.ac.in

HRMS spectra for compounds 3, 3aa, 6, 7, 9a, 10, 11, 12, 13