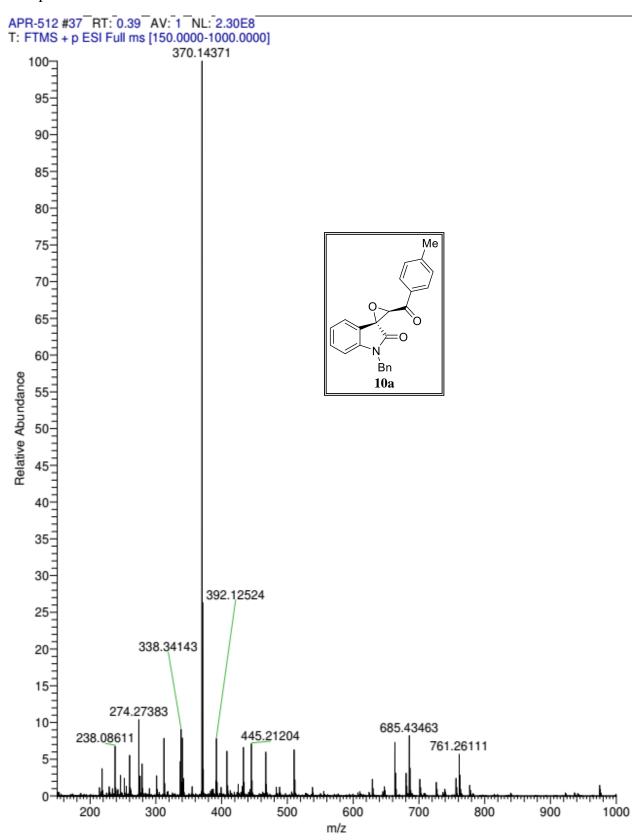

53; Fax: +91-431-2407045; E-mail: muthu@bdu.ac.in

HRMS spectra for compounds 3, 3aa, 6, 7, 9a, 10, 11, 12, 13















# Compound 3j





# Compound 3k





# Compound 3m

APR-562\_20210210172040 #58 RT: 0.57 AV: 1 NL: 3.77E7 T: FTMS + p ESI Full ms [133.4000-2000.0000] 303.1121 100-95-311.1043 90-85-80-75-Мe 70-3m65-60-323.1408 Relative Abundance 55-50-45-40-35-30-25-20-15-345.1227 10-333.0864 358.5779 5\_ 300 320 340 360 380 400 420 440 460

m/z





# Compound 3q















800

m/z

1000

APR-564 #344-354 RT: 0.80-0.82 AV: 11 NL: 2.58E7 T: FTMS + p ESI Full ms [300.0000-450.0000]











# Compound 6a

APR-489\_20210226162604 #1059-1069 RT: 2.46-2.49 AV: 11 NL: 2.86E7 T: FTMS + p ESI Full ms [150.0000-2000.0000]





# Compound 7a



# Compound 7b





# Compound 9a











# Compound 10d







# Compound 11a



# Compound 11b

APR-695 #54 RT: 0.52 AV: 1 NL: 3.53E8 T: FTMS + p ESI Full ms [133.4000-2000.0000]



# Compound 12





# Compound 13