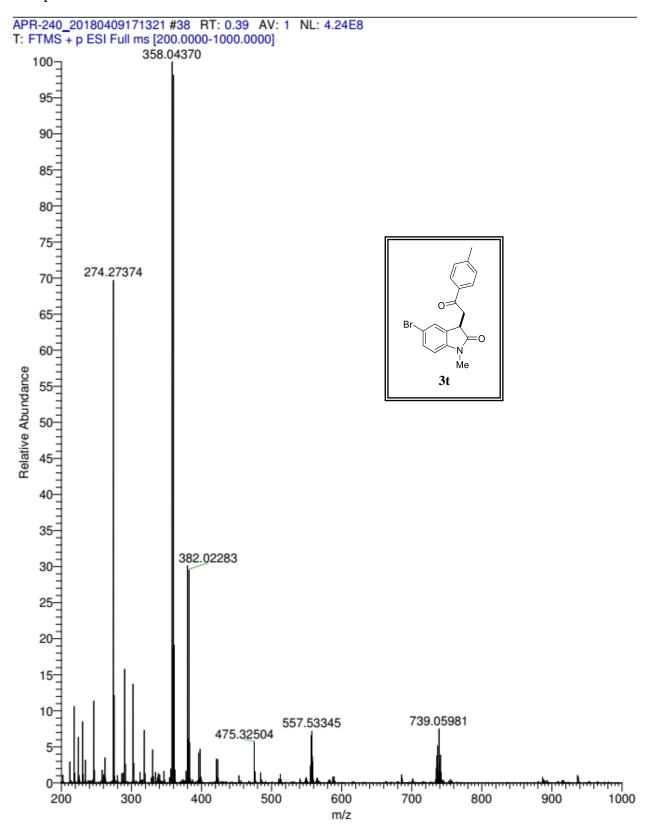

School of Chemistry, Bharathidasan University, Tiruchirappalli-620 024, India

\* Tel: +91-431-2407053; Fax: +91-431-2407045; E-mail: muthu@bdu.ac.in

HRMS spectra for compounds 3, 3aa, 6, 7, 9a, 10, 11, 12, 13