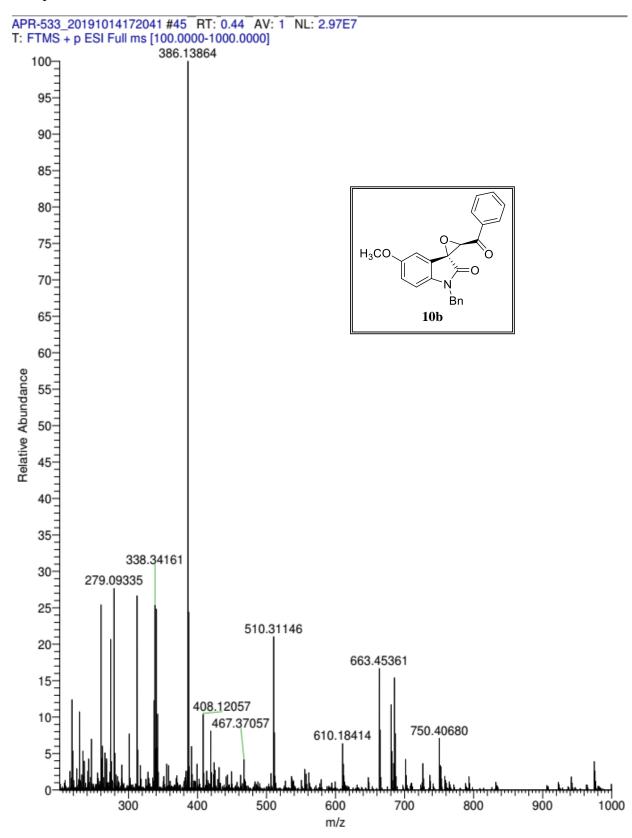

; Fax: +91-431-2407045; E-mail: muthu@bdu.ac.in

HRMS spectra for compounds 3, 3aa, 6, 7, 9a, 10, 11, 12, 13















# Compound 3j





# Compound 3k





# Compound 3m

APR-562\_20210210172040 #58 RT: 0.57 AV: 1 NL: 3.77E7 T: FTMS + p ESI Full ms [133.4000-2000.0000] 303.1121 100-95-311.1043 90-85-80-75-Мe 70-3m65-60-323.1408 Relative Abundance 55-50-45-40-35-30-25-20-15-345.1227 10-333.0864 358.5779 5\_ 300 320 340 360 380 400 420 440 460

m/z





# Compound 3q















800

m/z

1000

APR-564 #344-354 RT: 0.80-0.82 AV: 11 NL: 2.58E7 T: FTMS + p ESI Full ms [300.0000-450.0000]











# Compound 6a

APR-489\_20210226162604 #1059-1069 RT: 2.46-2.49 AV: 11 NL: 2.86E7 T: FTMS + p ESI Full ms [150.0000-2000.0000]





# Compound 7a



# Compound 7b





# Compound 9a











# Compound 10d







# Compound 11a



# Compound 11b

APR-695 #54 RT: 0.52 AV: 1 NL: 3.53E8 T: FTMS + p ESI Full ms [133.4000-2000.0000]



# Compound 12





# Compound 13