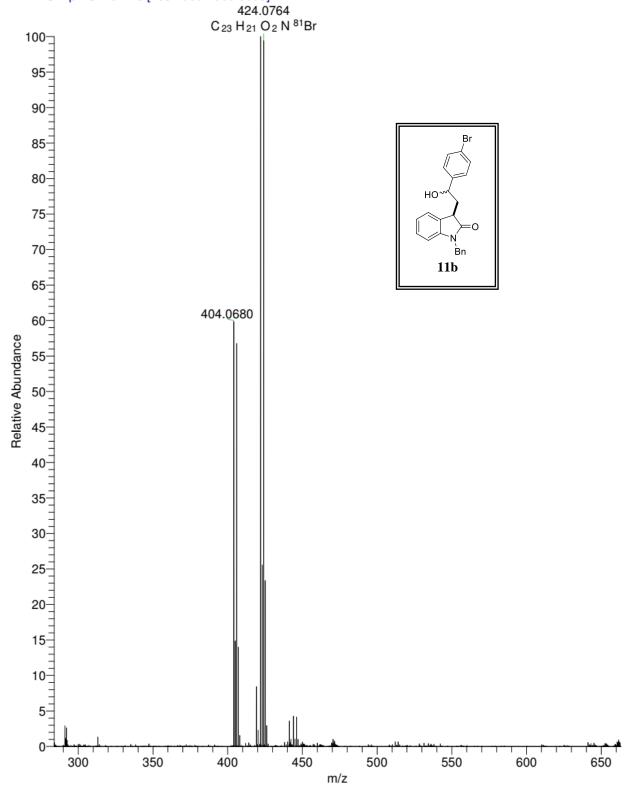

# Compound 11b

APR-695 #54 RT: 0.52 AV: 1 NL: 3.53E8 T: FTMS + p ESI Full ms [133.4000-2000.0000]