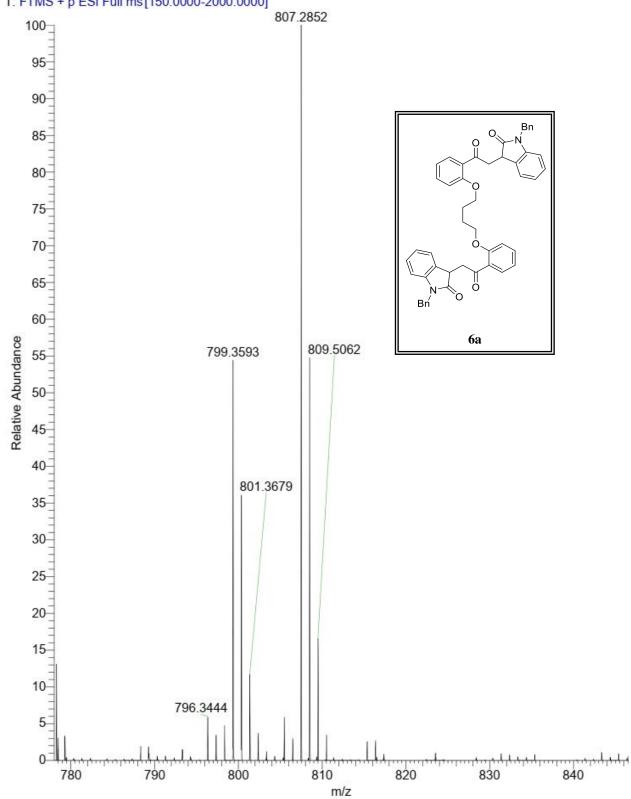

# Compound 6a

APR-489\_20210226162604 #1059-1069 RT: 2.46-2.49 AV: 11 NL: 2.86E7 T: FTMS + p ESI Full ms [150.0000-2000.0000]