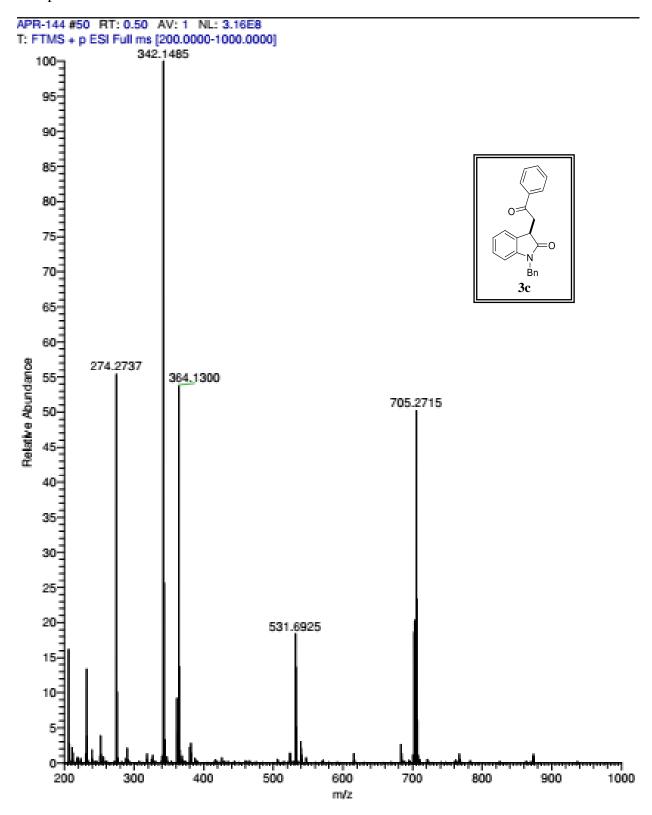

Electronic Supplementary Material (ESI) for Organic & Biomolecular Chemistry. This journal is © The Royal Society of Chemistry 2021

# **Supporting Information**

BF<sub>3</sub>·OEt<sub>2</sub> Promoted chemoselective C=C bond cleavage of α,β-enones: An unexpected synthesis of 3-alkylated oxindoles and spiro-indolooxiranes

Sengodagounder Muthusamy<sup>\*</sup> and Ammasi Prabu

School of Chemistry, Bharathidasan University, Tiruchirappalli-620 024, India

\* Tel: +91-431-2407053; Fax: +91-431-2407045; E-mail: muthu@bdu.ac.in

HRMS spectra for compounds 3, 3aa, 6, 7, 9a, 10, 11, 12, 13















# Compound 3j





# Compound 3k





# Compound 3m

APR-562\_20210210172040 #58 RT: 0.57 AV: 1 NL: 3.77E7 T: FTMS + p ESI Full ms [133.4000-2000.0000] 303.1121 100-95-311.1043 90-85-80-75-Мe 70-3m65-60-323.1408 Relative Abundance 55-50-45-40-35-30-25-20-15-345.1227 10-333.0864 358.5779 5\_ 300 320 340 360 380 400 420 440 460

m/z





# Compound 3q















800

m/z

1000

APR-564 #344-354 RT: 0.80-0.82 AV: 11 NL: 2.58E7 T: FTMS + p ESI Full ms [300.0000-450.0000]











# Compound 6a

APR-489\_20210226162604 #1059-1069 RT: 2.46-2.49 AV: 11 NL: 2.86E7 T: FTMS + p ESI Full ms [150.0000-2000.0000]





# Compound 7a



# Compound 7b





# Compound 9a











# Compound 10d







# Compound 11a



# Compound 11b

APR-695 #54 RT: 0.52 AV: 1 NL: 3.53E8 T: FTMS + p ESI