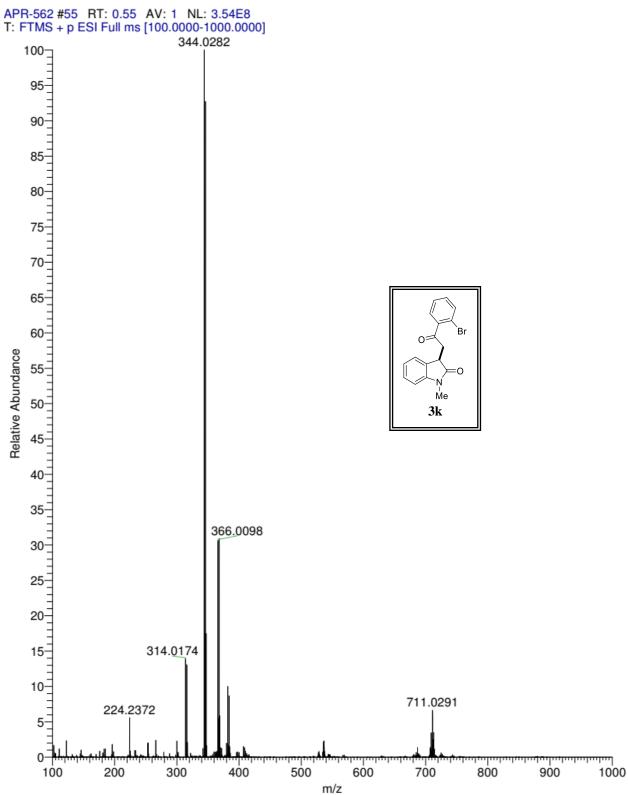

Electronic Supplementary Material (ESI) for Organic & Biomolecular Chemistry. This journal is © The Royal Society of Chemistry 2021

# **Supporting Information**

BF<sub>3</sub>·OEt<sub>2</sub> Promoted chemoselective C=C bond cleavage of α,β-enones: An unexpected synthesis of 3-alkylated oxindoles and spiro-indolooxiranes

Sengodagounder Muthusamy<sup>\*</sup> and Ammasi Prabu

School of Chemistry, Bharathidasan University, Tiruchirappalli-620 024, India

\* Tel: +91-431-2407053; Fax: +91-431-2407045; E-mail: muthu@bdu.ac.in

HRMS spectra for compounds 3, 3aa, 6, 7, 9a, 10, 11, 12, 13















# Compound 3j





# Compound 3k





# Compound 3m

APR-562\_20210210172040 #58 RT: 0.57 AV: 1 NL: 3.77E7 T: FTMS + p ESI Full ms [133.4000-2000.0000] 303.1121 100-95-311.1043 90-85-80-75-Мe 70-3m65-60-323.1408 Relative Abundance 55-50-45-40-35-30-25-20-15-345.1227 10-333.0864 358.5779 5\_ 300 320 340 360 380 400 420 440 460

m/z





# Compound 3q















800

m/z

1000

APR-564 #344-354 RT: 0.80-0.82 AV: 11 NL: 2.58E7 T: FTMS + p ESI Full ms [300.0000-450.0000]











# Compound 6a

APR-489\_20210226162604 #1059-1069 RT: 2.46-2.49 AV: 11 NL: 2.86E7 T: FTMS + p ESI Full ms [150.0000-2000.0000]





# Compound 7a



# Compound 7b





# Compound 9a











# Compound 10d







# Compound 11a



# Compound 11b

APR-695 #54 RT: 0.52 AV: 1 NL: 3.53E8 T: FTMS + p ESI Full ms [133.4000-2000.0000]



# Compound 1