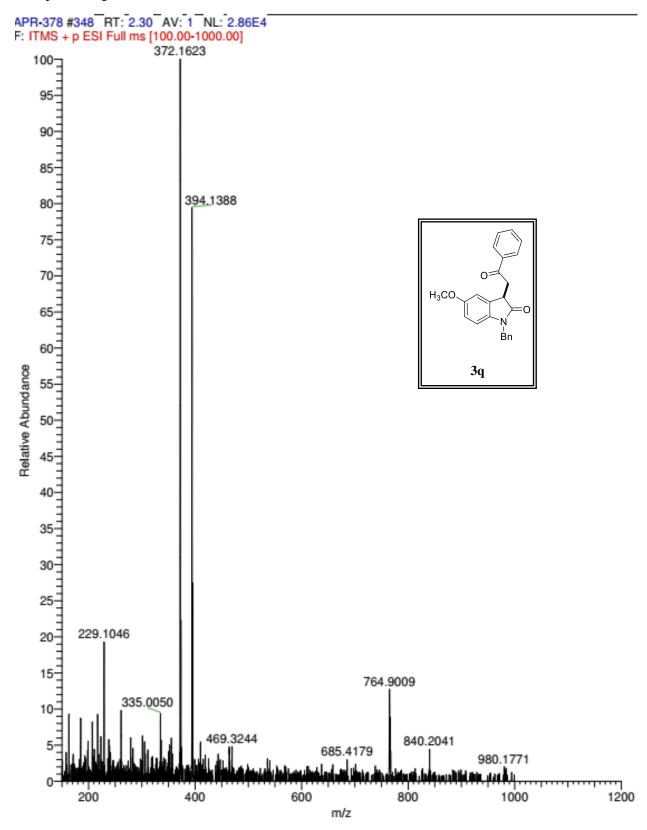

# Compound 3q

800

m/z

1000

APR-564 #344-354 RT: 0.80-0.82 AV: 11 NL: 2.58E7 T: FTMS + p ESI Full ms [300.0000-450.0000]