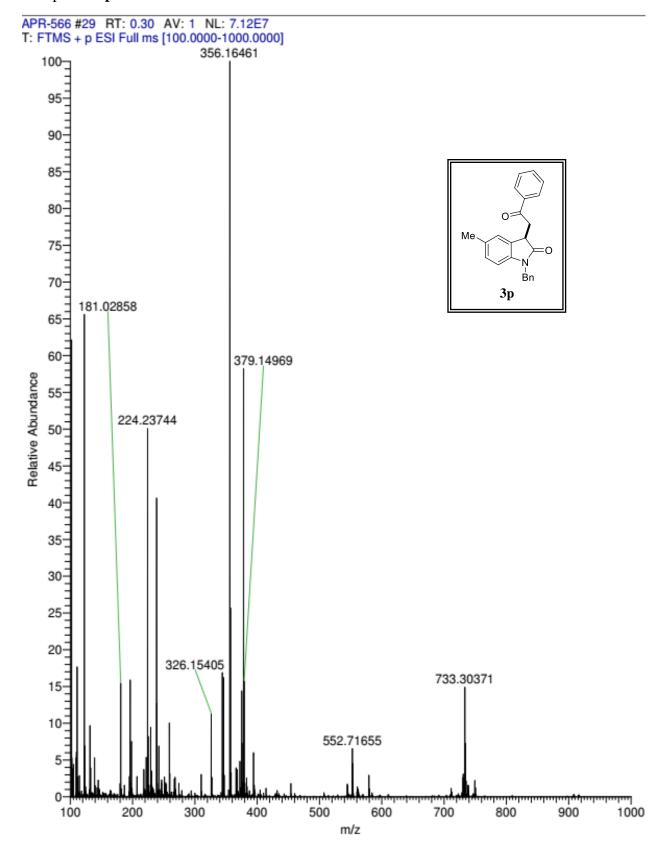

ing Information**

BF<sub>3</sub>·OEt<sub>2</sub> Promoted chemoselective C=C bond cleavage of α,β-enones: An unexpected synthesis of 3-alkylated oxindoles and spiro-indolooxiranes

Sengodagounder Muthusamy<sup>\*</sup> and Ammasi Prabu

School of Chemistry, Bharathidasan University, Tiruchirappalli-620 024, India

\* Tel: +91-431-2407053; Fax: +91-431-2407045; E-mail: muthu@bdu.ac.in

HRMS spectra for compounds 3, 3aa, 6, 7, 9a, 10, 11, 12, 13















# Compound 3j





# Compound 3k





# Compound 3m

APR-562\_20210210172040 #58 RT: 0.57 AV: 1 NL: 3.77E7 T: FTMS + p ESI Full ms [133.4000-2000.0000] 303.1121 100-95-311.1043 90-85-80-75-Мe 70-3m65-60-323.1408 Relative Abundance 55-50-45-40-35-30-25-20-15-345.1227 10-333.0864 358.5779 5\_ 300 320 340 360 380 400 420 440 460

m/z





# Compound 3q















800

m/z

1000

APR-564 #344-354 RT: 0.80-0.82 AV: 11 NL: 2.58E7 T: FTMS + p ESI Full ms [300.0000-450.0000]











# Compound 6a

APR-489\_20210226162604 #1059-1069 RT: 2.46-2.49 AV: 11 NL: 2.86E7 T: FTMS + p ESI Full ms [150.0000-2000.0000]





# Compound 7a



# Compound 7b





# Compound 9a











# Compound 10d







# Compound 11a



# Compound 11b

APR-695 #54 RT: 0.52 AV: 1 NL: 3.53E8 T: FTMS + p ESI Full ms [133.4000-2000.0000]



# Compound 12





# Compound 13