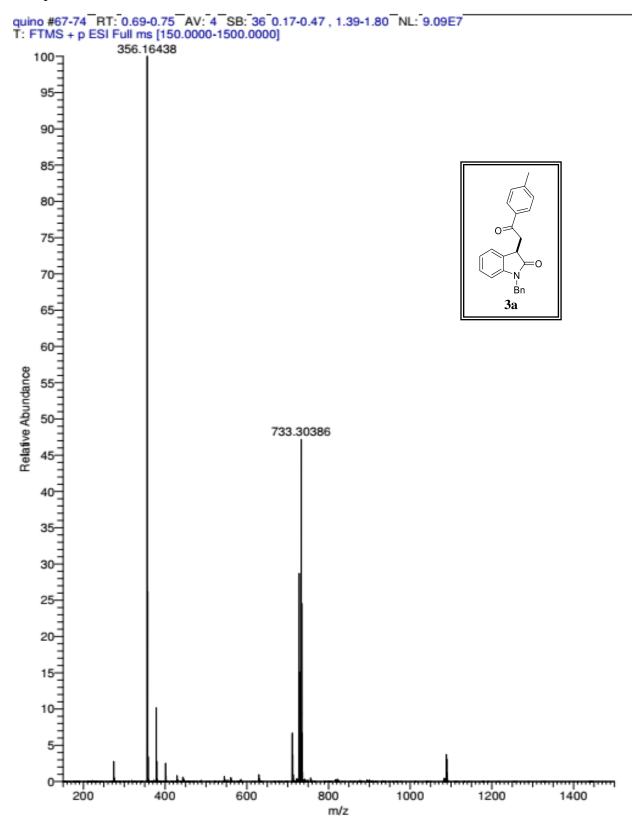

Electronic Supplementary Material (ESI) for Organic & Biomolecular Chemistry. This journal is © The Royal Society of Chemistry 2021

# **Supporting Information**

BF<sub>3</sub>·OEt<sub>2</sub> Promoted chemoselective C=C bond cleavage of α,β-enones: An unexpected synthesis of 3-alkylated oxindoles and spiro-indolooxiranes

Sengodagounder Muthusamy<sup>\*</sup> and Ammasi Prabu

School of Chemistry, Bharathidasan University, Tiruchirappalli-620 024, India

\* Tel: +91-431-2407053; Fax: +91-431-2407045; E-mail: muthu@bdu.ac.in

HRMS spectra for compounds 3, 3aa, 6, 7, 9a, 10, 11, 12, 13















# Compound 3j





# Compound 3k





# Compound 3m

APR-562\_20210210172040 #58 RT: 0.57 AV: 1 NL: 3.77E7 T: FTMS + p ESI Full ms [133.4000-2000.0000] 303.1121 100-95-311.1043 90-85-80-75-Мe 70-3m65-60-323.1408 Relative Abundance 55-50-45-40-35-30-25-20-15-345.1227 10-333.0864 358.5779 5\_ 300 320 340 360 380 400 420 440 460

m/z





# Compound 3q















800

m/z

1000

APR-564 #344-354 RT: 0.80-0.82 AV: 11 NL: 2.58E7 T: FTMS + p ESI Full ms [300.0000-450.0000]











# Compound 6a

APR-489\_20210226162604 #1059-1069 RT: 2.46-2.49 AV: 11 NL: 2.86E7 T: FTMS + p ESI Full ms [150.0000-2000.0000]





# Compound 7a



# Compound 7b





# Compound 9a











# Compound 10d







# Compound 11a



# Compound 11b

APR-695 #54 RT: 0.52 AV: 1 NL: 3.53E8 T: FTMS + p