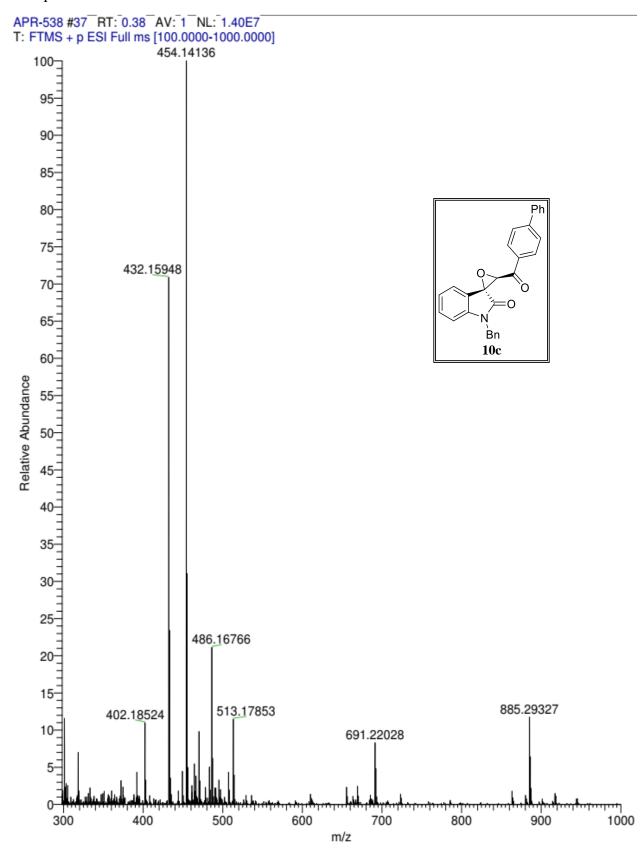

Fax: +91-431-2407045; E-mail: muthu@bdu.ac.in

HRMS spectra for compounds 3, 3aa, 6, 7, 9a, 10, 11, 12, 13















# Compound 3j





# Compound 3k





# Compound 3m

APR-562\_20210210172040 #58 RT: 0.57 AV: 1 NL: 3.77E7 T: FTMS + p ESI Full ms [133.4000-2000.0000] 303.1121 100-95-311.1043 90-85-80-75-Мe 70-3m65-60-323.1408 Relative Abundance 55-50-45-40-35-30-25-20-15-345.1227 10-333.0864 358.5779 5\_ 300 320 340 360 380 400 420 440 460

m/z





# Compound 3q















800

m/z

1000

APR-564 #344-354 RT: 0.80-0.82 AV: 11 NL: 2.58E7 T: FTMS + p ESI Full ms [300.0000-450.0000]











# Compound 6a

APR-489\_20210226162604 #1059-1069 RT: 2.46-2.49 AV: 11 NL: 2.86E7 T: FTMS + p ESI Full ms [150.0000-2000.0000]





# Compound 7a



# Compound 7b





# Compound 9a











# Compound 10d







# Compound 11a



# Compound 11b

APR-695 #54 RT: 0.52 AV: 1 NL: 3.53E8 T: FTMS + p ESI Full ms [133.4000-2000.0000]



# Compound 12





# Compound 13