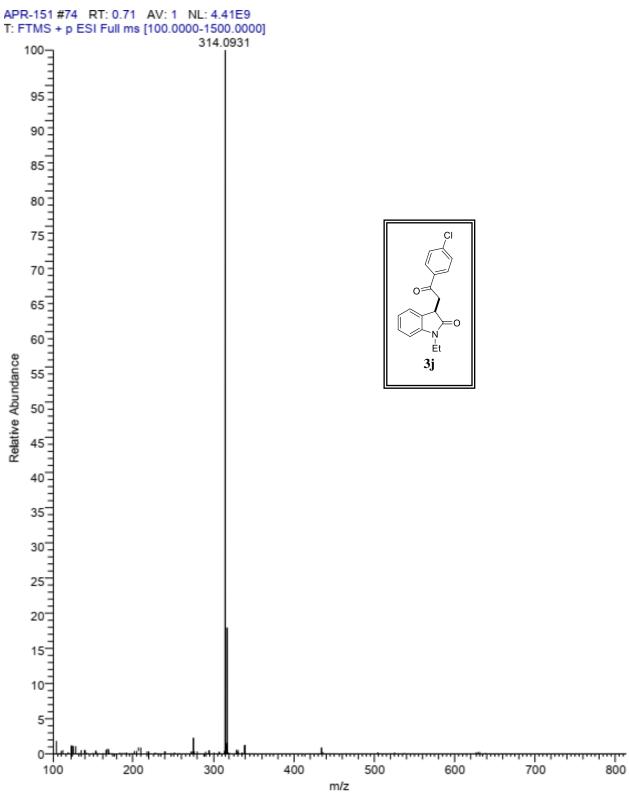

Electronic Supplementary Material (ESI) for Organic & Biomolecular Chemistry. This journal is © The Royal Society of Chemistry 2021

# **Supporting Information**

BF<sub>3</sub>·OEt<sub>2</sub> Promoted chemoselective C=C bond cleavage of α,β-enones: An unexpected synthesis of 3-alkylated oxindoles and spiro-indolooxiranes

Sengodagounder Muthusamy<sup>\*</sup> and Ammasi Prabu

School of Chemistry, Bharathidasan University, Tiruchirappalli-620 024, India

\* Tel: +91-431-2407053; Fax: +91-431-2407045; E-mail: muthu@bdu.ac.in

HRMS spectra for compounds 3, 3aa, 6, 7, 9a, 10, 11, 12, 13















# Compound 3j





# Compound 3k





# Compound 3m

APR-562\_20210210172040 #58 RT: 0.57 AV: 1 NL: 3.77E7 T: FTMS + p ESI Full ms [133.4000-2000.0000] 303.1121 100-95-311.1043 90-85-80-75-Мe 70-3m65-60-323.1408 Relative Abundance 55-50-45-40-35-30-25-20-15-345.1227 10-333.0864 358.5779 5\_ 300 320 340 360 380 400 420 440 460

m/z





# Compound 3q















800

m/z

1000

APR-564 #344-354 RT: 0.80-0.82 AV: 11 NL: 2.58E7 T: FTMS + p ESI Full ms [300.0000-450.0000]











# Compound 6a

APR-489\_20210226162604 #1059-1069 RT: 2.46-2.49 AV: 11 NL: 2.86E7 T: FTMS + p ESI Full ms [150.0000-2000.0000]





# Compound 7a



# Compound 7b





# Compound 9a











# Compound 10d







# Compound 11a



# Compound 11b

APR-695 #54 RT: 0.52 AV: 1 NL: 3.53E8 T: FTMS + p ESI Full ms [133.4000-2000.0000