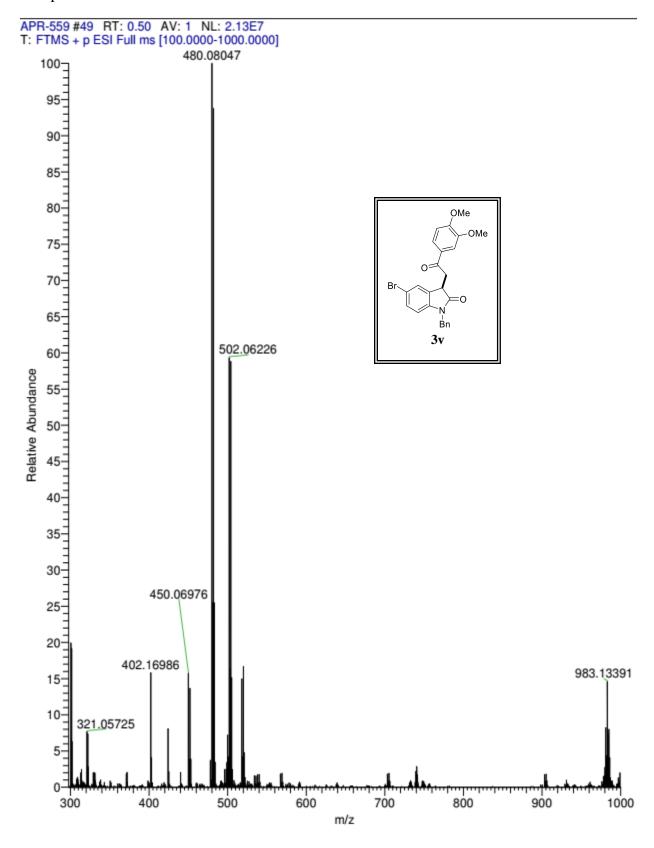

School of Chemistry, Bharathidasan University, Tiruchirappalli-620 024, India

\* Tel: +91-431-2407053; Fax: +91-431-2407045; E-mail: muthu@bdu.ac.in

HRMS spectra for compounds 3, 3aa, 6, 7, 9a, 10, 11, 12, 13