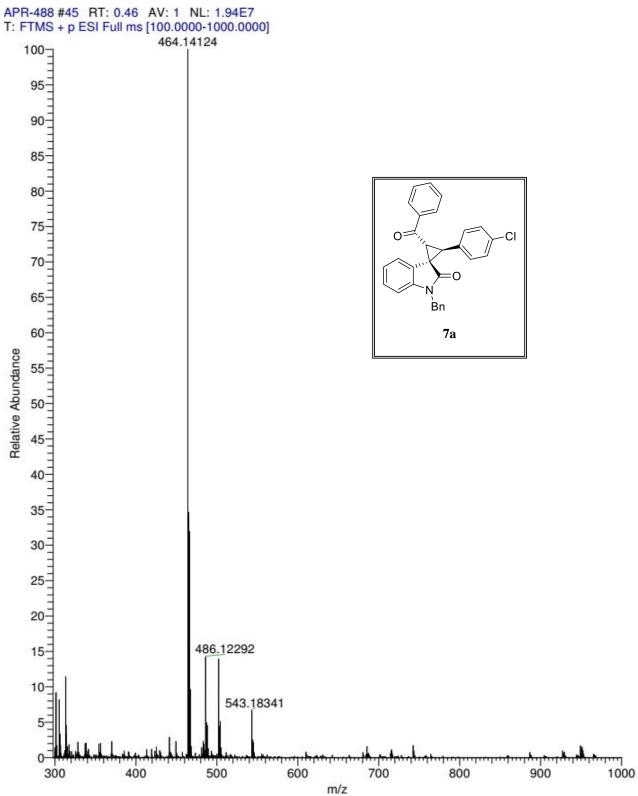

li-620 024, India

\* Tel: +91-431-2407053; Fax: +91-431-2407045; E-mail: muthu@bdu.ac.in

HRMS spectra for compounds 3, 3aa, 6, 7, 9a, 10, 11, 12, 13















# Compound 3j





# Compound 3k





# Compound 3m

APR-562\_20210210172040 #58 RT: 0.57 AV: 1 NL: 3.77E7 T: FTMS + p ESI Full ms [133.4000-2000.0000] 303.1121 100-95-311.1043 90-85-80-75-Мe 70-3m65-60-323.1408 Relative Abundance 55-50-45-40-35-30-25-20-15-345.1227 10-333.0864 358.5779 5\_ 300 320 340 360 380 400 420 440 460

m/z





# Compound 3q















800

m/z

1000

APR-564 #344-354 RT: 0.80-0.82 AV: 11 NL: 2.58E7 T: FTMS + p ESI Full ms [300.0000-450.0000]











# Compound 6a

APR-489\_20210226162604 #1059-1069 RT: 2.46-2.49 AV: 11 NL: 2.86E7 T: FTMS + p ESI Full ms [150.0000-2000.0000]





# Compound 7a



# Compound 7b





# Compound 9a











# Compound 10d







# Compound 11a



# Compound 11b

APR-695 #54 RT: 0.52 AV: 1 NL: 3.53E8 T: FTMS + p ESI Full ms [133.4000-2000.0000]



# Compound 12





# Compound 13