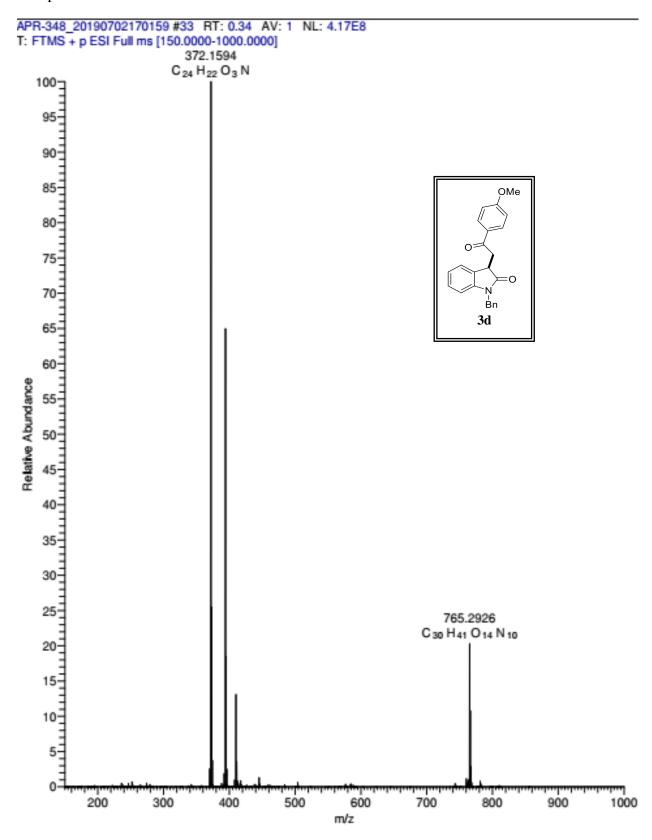

Electronic Supplementary Material (ESI) for Organic & Biomolecular Chemistry. This journal is © The Royal Society of Chemistry 2021

# **Supporting Information**

BF<sub>3</sub>·OEt<sub>2</sub> Promoted chemoselective C=C bond cleavage of α,β-enones: An unexpected synthesis of 3-alkylated oxindoles and spiro-indolooxiranes

Sengodagounder Muthusamy<sup>\*</sup> and Ammasi Prabu

School of Chemistry, Bharathidasan University, Tiruchirappalli-620 024, India

\* Tel: +91-431-2407053; Fax: +91-431-2407045; E-mail: muthu@bdu.ac.in

HRMS spectra for compounds 3, 3aa, 6, 7, 9a, 10, 11, 12, 13















# Compound 3j





# Compound 3k





# Compound 3m

APR-562\_20210210172040 #58 RT: 0.57 AV: 1 NL: 3.77E7 T: FTMS + p ESI Full ms [133.4000-2000.0000] 303.1121 100-95-311.1043 90-85-80-75-Мe 70-3m65-60-323.1408 Relative Abundance 55-50-45-40-35-30-25-20-15-345.1227 10-333.0864 358.5779 5\_ 300 320 340 360 380 400 420 440 460

m/z





# Compound 3q















800

m/z

1000

APR-564 #344-354 RT: 0.80-0.82 AV: 11 NL: 2.58E7 T: FTMS + p ESI Full ms [300.0000-450.0000]











# Compound 6a

APR-489\_20210226162604 #1059-1069 RT: 2.46-2.49 AV: 11 NL: 2.86E7 T: FTMS + p ESI Full ms [150.0000-2000.0000]





# Compound 7a



# Compound 7b





# Compound 9a











# Compound 10d







# Compound 11a



# Compound 11b

APR-695 #54 RT: 0.52 AV: 1 NL: 3.53E8 T: FTMS + p ESI Fu