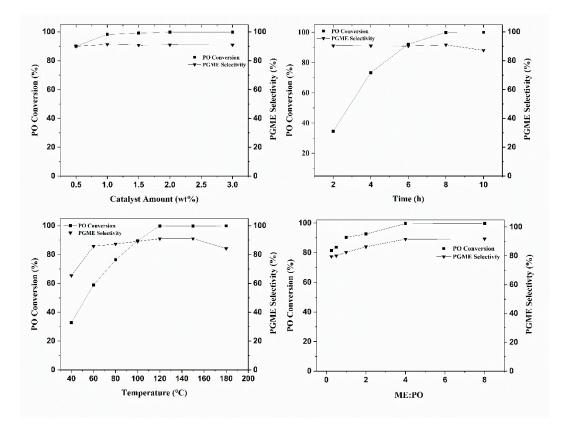

## **Supporting Figures**

Figure S2 TEM images of Ce<sub>1</sub>Mg<sub>3</sub>Al<sub>1</sub>-LDO.

Figure S3 Single factor optimization of the reaction.