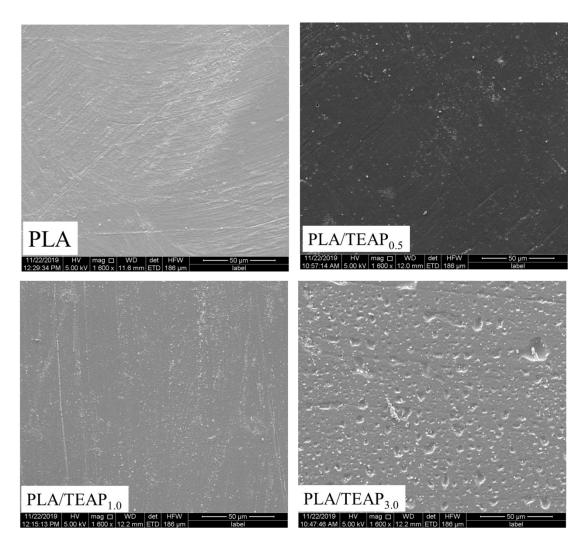

Electronic Supplementary Material (ESI) for RSC Advances. This journal is © The Royal Society of Chemistry 2021

## **Supporting Information**

Simultaneously regulating the crystallizing and combustion behaviors of Poly(lactic acid) by incorporating simply prepared trimethylamine phenylphosphonate

Qin Jin, Guo-Qiang Tian, Rong He, Hai-Long Gu, Zhu, Jiang, Fang Wu \*

Chongqing Key Laboratory of Materials Surface & Interface Science, School of

Materials Science and Engineering, Chongqing University of Arts and Sciences,

Chongqing 402160, P. R. China. Email: wfjustdoit@163.com, Tel/Fax numbers: 86
023-15123252084, 023-49512058



Fig.S1 SEM images for the hot pressed surfaces of samples