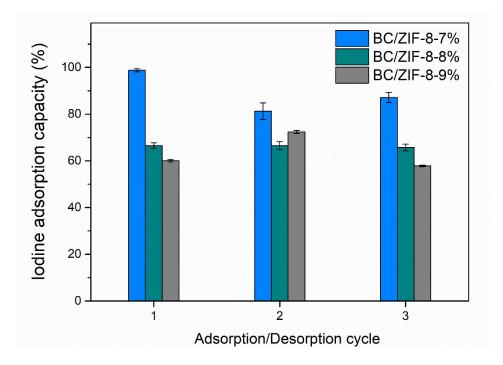

Electronic Supplementary Material (ESI) for Dalton Transactions. This journal is © The Royal Society of Chemistry 2022

## Zeolitic imidazolate framework-8/Bacterial Cellulose Composite for lodine Loading and Its Antibacterial Performance

Liping Du, Tianzi Zhang, Pingmengxia Li, Wei Chen\*, Chunsheng Wu\*

Institute of Medical Engineering, Department of Biophysics, School of Basic Medical Sciences, Health Science Center, Xi'an Jiaotong University, Xi'an 710061, China

<sup>\*</sup>weiwcchen@xjtu.edu.cn; wuchunsheng@xjtu.edu.cn; Fax: +86-29-82657763; Tel: +86-29-82657763



Fig. S1 A recyclability test of BC/ZIF-8 composite