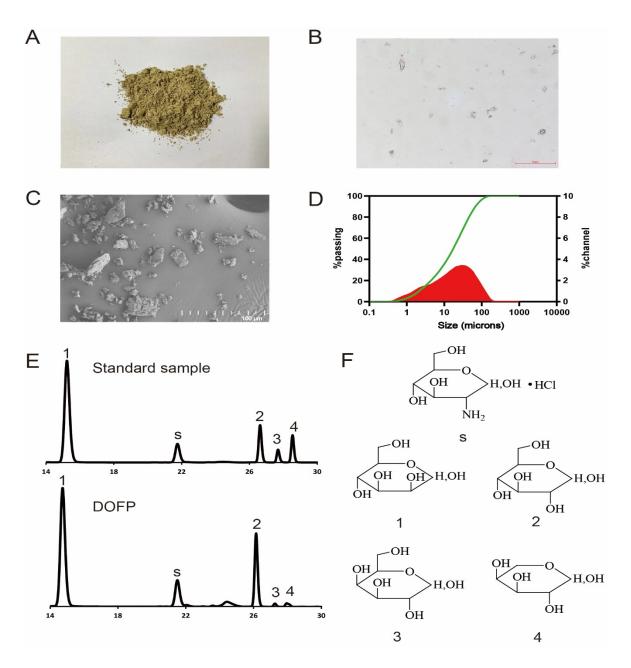

## Effects of *Dendrobium officinale* ultrafine powder on sub-health mice induced by unhealthy lifestyle based on neuroendocrine immune system

**Fig. S** Preparation and characteristic of DOFP. (A) Visual observation of DOFP in daylight. (B) Photomicrograph of microscope at 200×. (C) Ultrastructure of DOFP by scanning electron microscope. (D) Size distribution of DOFP particles. (E) High-performance liquid chromatography (HPLC) chromatogram of mixed standards and DOFP sample. (F) The structural formula for standards: s is the internal standard Chitosamine hydrochloride, 1 is D-mannose, 2 is glucose, 3 is galactose, 4 is arabinose.