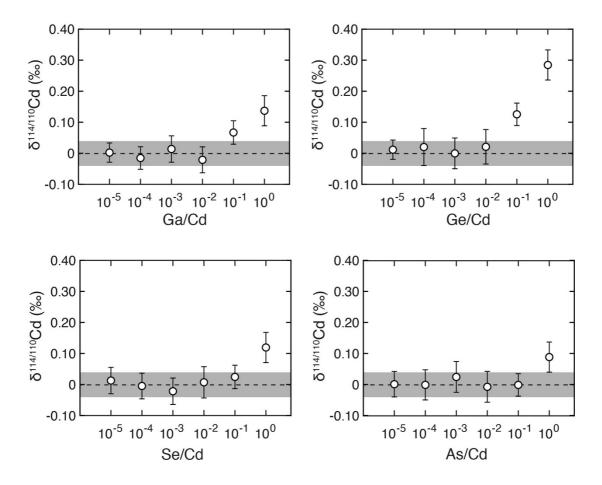

**Fig. S2.** Doping experiments for evaluating the influence of Ga, Ge, Se, and As on double spike Cd isotope measurements at a Cd concentration of 40 ng g<sup>-1</sup>.

**Fig. S3.** Zn-doping experiments for evaluating the influence of Zn-argides on double spike Cd isotope measurements at a Cd concentration of 20 ng g<sup>-1</sup>. The y-axis of the top panel is zoomed in to better display the data.