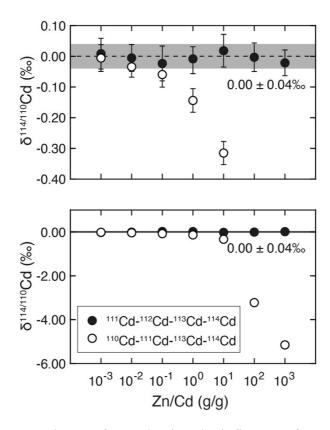

**Fig. S2.** Doping experiments for evaluating the influence of Ga, Ge, Se, and As on double spike Cd isotope measurements at a Cd concentration of 40 ng g<sup>-1</sup>.

**Fig. S3.** Zn-doping experiments for evaluating the influence of Zn-argides on double spike Cd isotope measurements at a Cd concentration of 20 ng g<sup>-1</sup>. The y-axis of the top panel is zoomed in to better display the data.