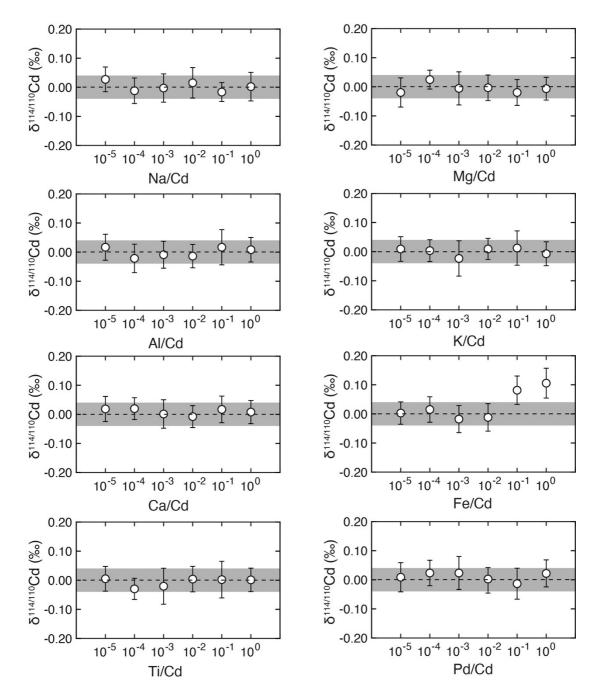

Electronic Supplementary Material (ESI) for Journal of Analytical Atomic Spectrometry. This journal is © The Royal Society of Chemistry 2022

**Fig. S1.** Doping experiments for evaluating the influence of matrix elements on double spike Cd isotope measurements at a Cd concentration of 40 ng g<sup>-1</sup>.