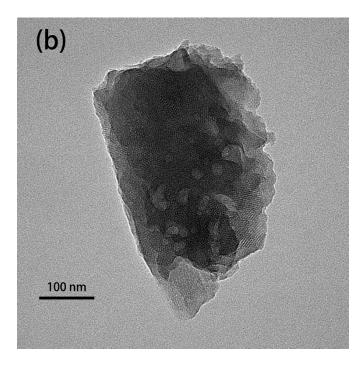

Electronic Supplementary Material (ESI) for Nanoscale Advances. This journal is © The Royal Society of Chemistry 2022

**Electronic Supplementary Information (ESI)** 

Construction of a redox-responsive drug delivery system utilizing the volume of AS1411 spatial configuration gating mesoporous silica pore

Lu Zhou a, Yajie Zhang b and Yong Ma \*a

- Department of Chemistry, School of Forensic Medicine, China
  Medical University, Shenyang 110122, China
- Department of gastroenterology, Shengjing Hospital of China
  Medical University, Shenyang 110004, China
- \* Corresponding author. E-mail: yma10@cmu.edu.cn

## **Figures**





**Figure S1.** TEM images of (a) MCM-41; (b) MCM-41-SS-AS1411