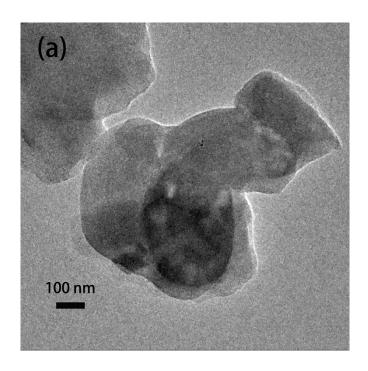

Electronic Supplementary Material (ESI) for Nanoscale Advances. This journal is © The Royal Society of Chemistry 2022

**Electronic Supplementary Information (ESI)** 

Construction of a redox-responsive drug delivery system utilizing the volume of AS1411 spatial configuration gating mesoporous silica pore

Lu Zhou a, Yajie Zhang b and Yong Ma \*a

- Department of Chemistry, School of Forensic Medicine, China
  Medical University, Shenyang 110122, China
- Department of gastroenterology, Shengjing Hospital of China
  Medical University, Shenyang 110004, China
- \* Corresponding author. E-mail: yma10@cmu.edu.cn

## **Figures**





**Figure S1.** TEM images of (a) MCM-41; (b) MCM-41-SS-AS1411