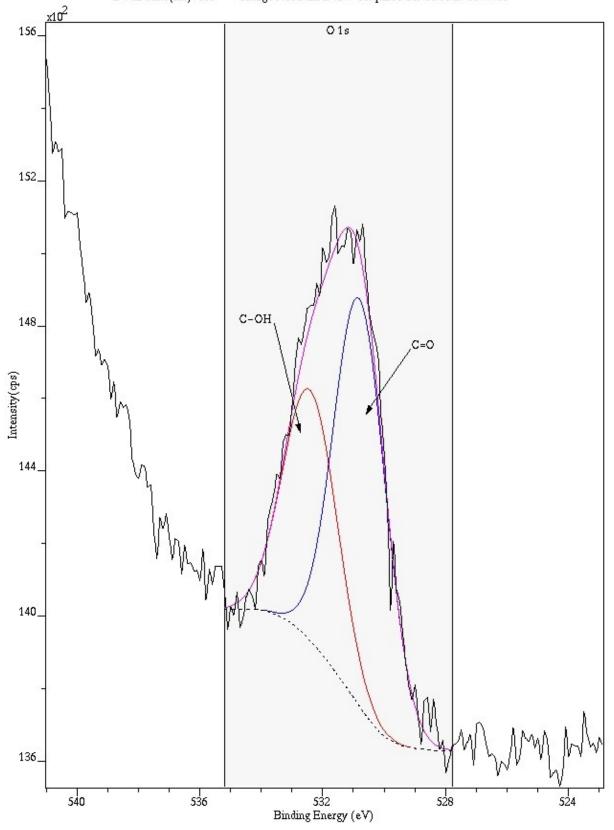

O 1s:2(180529\_VH\_bareAu)

XPS Spectrum Lens Mode:Hybrid Resolution:Pass energy 20 Iris(Aper):slot(Slot)
Acqn. Time(s): 724 Sweeps: 12 Anode:Mono(Al (Mono)) (150 W) Step(meV): 100.0
Dwell Time(ms): 331 Charge Neutraliser:Off Acquired On: 18/05/29 11:47:56