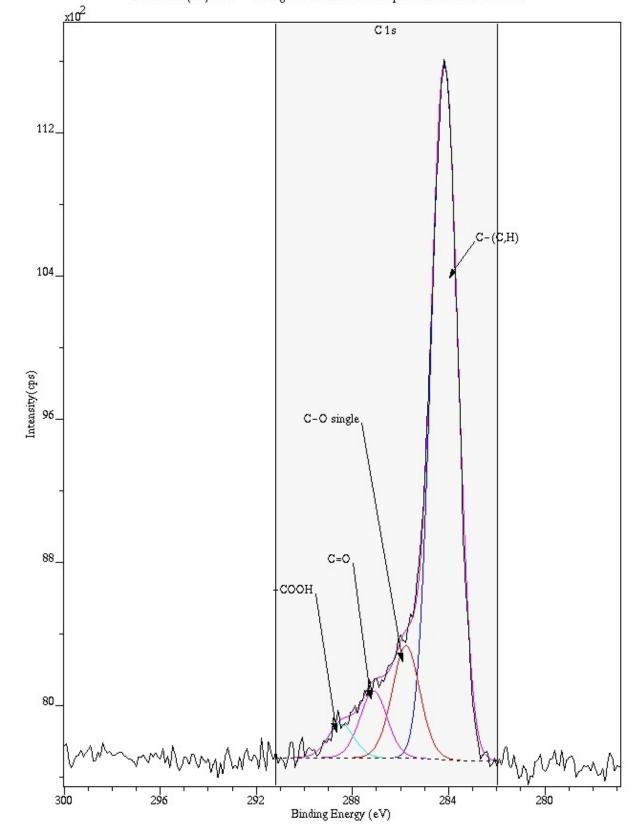

C 1s:3(180529\_VH\_bareAu)

XPS Spectrum Lens Mode:Hybrid Resolution:Pass energy 20 Iris(Aper):slot(Slot)
Acqn. Time(s): 603 Sweeps: 10 Anode:Mono(Al (Mono)) (150 W) Step(meV): 100.0
Dwell Time(ms): 260 Charge Neutraliser:Off Acquired On: 18/05/29 11:47:56