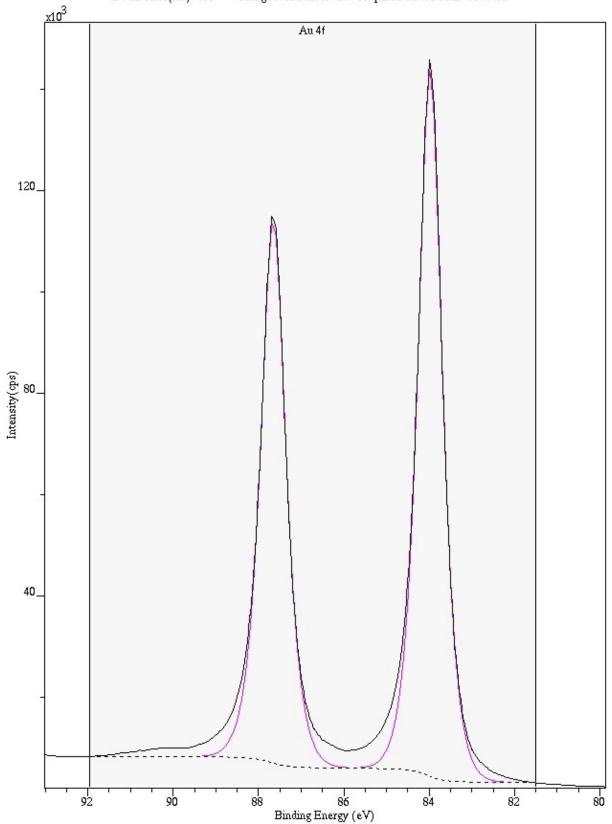

Au 4f:4(180529\_VH\_bareAu)

XPS Spectrum Lens Mode:Hybrid Resolution:Pass energy 20 Iris(Aper):slot(Slot)
Acqn. Time(s): 181 Sweeps: 3 Anode:Mono(Al (Mono))(150 W) Step(meV): 100.0
Dwell Time(ms): 458 Charge Neutraliser:Off Acquired On: 18/05/29 11:47:56