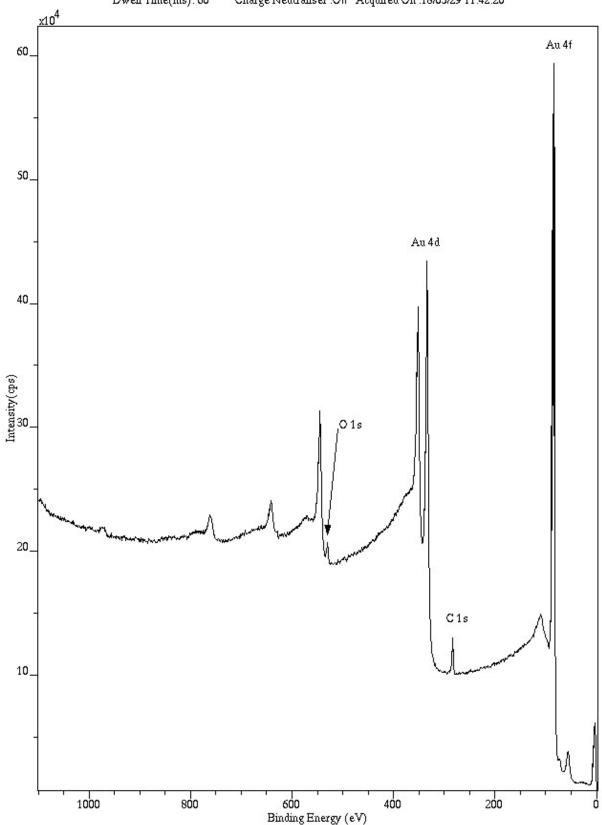

wide:1(180529\_VH\_bareAu)

XPS Spectrum Lens Mode:Hybrid Resolution:Pass energy 160 Iris(Aper):slot(Slot)
Acqn. Time(s): 198 Sweeps: 3 Anode:Mono(Al (Mono)) (150 W) Step(meV): 1000.0
Dwell Time(ms): 60 Charge Neutraliser: Off Acquired On: 18/05/29