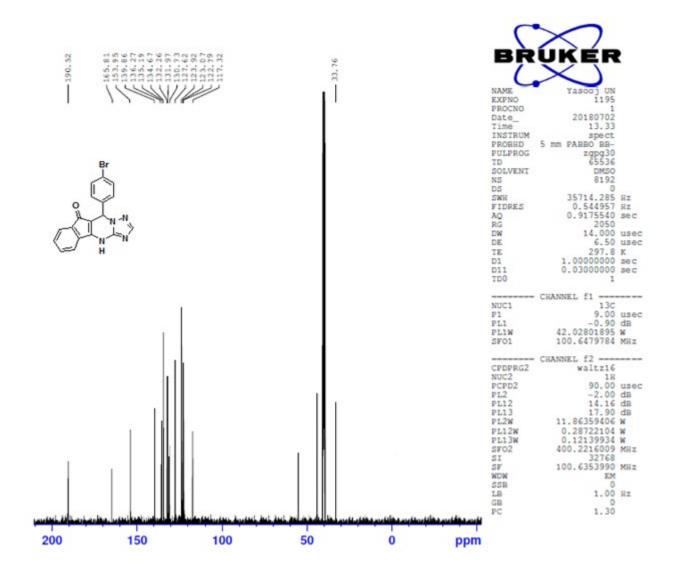

Electronic Supplementary Material (ESI) for RSC Advances. This journal is © The Royal Society of Chemistry 2022

# **Supporting Information**

Synthesis and characterization of thiophene-derived palladium (II) complex immobilized on FSM-16 and its application in the novel synthesis of 7-(aryl)-7,12-dihydro-6*H*-indeno [1,2,4|triazolo[1,5-*a*]pyrimidine-6-one derivatives

Azar Jahanbakhshi, Mahnaz Farahi\*, Bahador Karami and Iman Sedighimehr

# <sup>1</sup>H NMR Spectra of Compound **5a**



# <sup>13</sup>C NMR Spectra of Compound **5a**



# <sup>1</sup>H NMR Spectra of Compound **5b**



## <sup>13</sup>C NMR Spectra of Compound **5b**



## <sup>1</sup>H NMR Spectra of Compound **5d**



## <sup>13</sup>C NMR Spectra of Compound **5d**



## <sup>1</sup>H NMR Spectra of Compound **5e**



## <sup>13</sup>C NMR Spectra of Compound **5e**



## <sup>1</sup>H NMR Spectra of Compound **5h**



## <sup>13</sup>C NMR Spectra of Compound **5h**