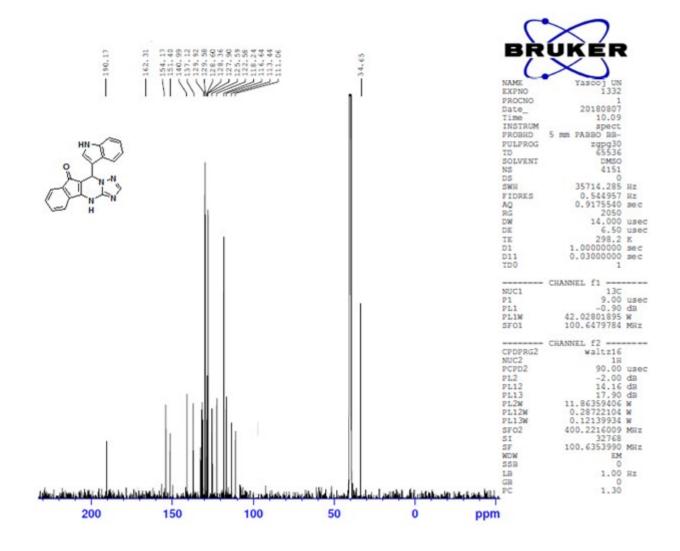

es. This journal is © The Royal Society of Chemistry 2022

# **Supporting Information**

Synthesis and characterization of thiophene-derived palladium (II) complex immobilized on FSM-16 and its application in the novel synthesis of 7-(aryl)-7,12-dihydro-6*H*-indeno [1,2,4|triazolo[1,5-*a*]pyrimidine-6-one derivatives

Azar Jahanbakhshi, Mahnaz Farahi\*, Bahador Karami and Iman Sedighimehr

# <sup>1</sup>H NMR Spectra of Compound **5a**



# <sup>13</sup>C NMR Spectra of Compound **5a**



# <sup>1</sup>H NMR Spectra of Compound **5b**



## <sup>13</sup>C NMR Spectra of Compound **5b**



## <sup>1</sup>H NMR Spectra of Compound **5d**



## <sup>13</sup>C NMR Spectra of Compound **5d**



## <sup>1</sup>H NMR Spectra of Compound **5e**



## <sup>13</sup>C NMR Spectra of Compound **5e**



## <sup>1</sup>H NMR Spectra of Compound **5h**



## <sup>13</sup>C NMR Spectra of Compound **5h**