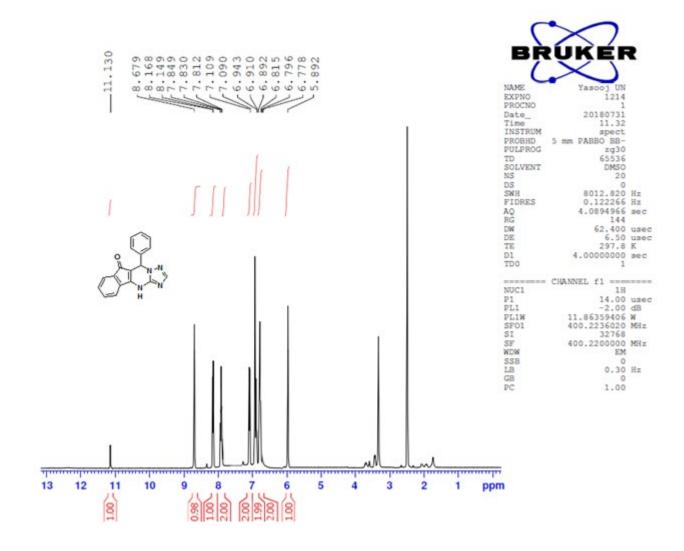

Electronic Supplementary Material (ESI) for RSC Advances. This journal is © The Royal Society of Chemistry 2022

# **Supporting Information**

Synthesis and characterization of thiophene-derived palladium (II) complex immobilized on FSM-16 and its application in the novel synthesis of 7-(aryl)-7,12-dihydro-6*H*-indeno [1,2,4|triazolo[1,5-*a*]pyrimidine-6-one derivatives

Azar Jahanbakhshi, Mahnaz Farahi\*, Bahador Karami and Iman Sedighimehr

# <sup>1</sup>H NMR Spectra of Compound **5a**



# <sup>13</sup>C NMR Spectra of Compound **5a**



# <sup>1</sup>H NMR Spectra of Compound **5b**



## <sup>13</sup>C NMR Spectra of Compound **5b**



## <sup>1</sup>H NMR Spectra of Compound **5d**



## <sup>13</sup>C NMR Spectra of Compound **5d**



## <sup>1</sup>H NMR Spectra of Compound **5e**



## <sup>13</sup>C NMR Spectra of Compound **5e**



## <sup>1</sup>H NMR Spectra of Compound **5h**



## <sup>13</sup>C NMR Spectra of Compound **5h**