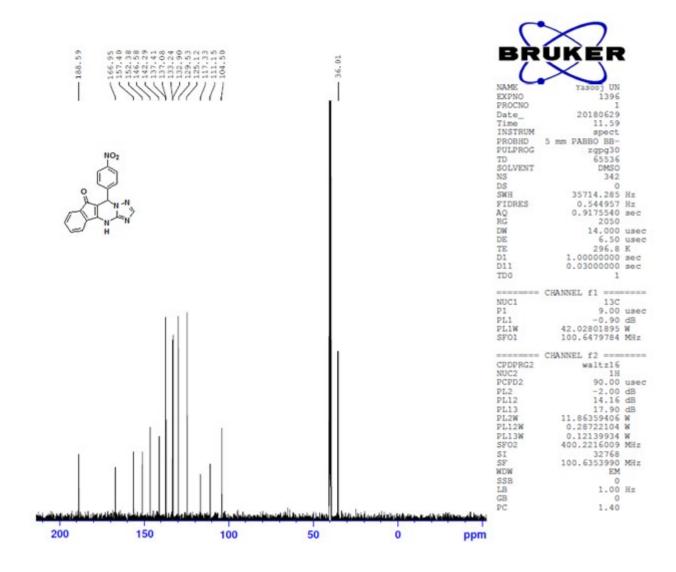

Electronic Supplementary Material (ESI) for RSC Advances. This journal is © The Royal Society of Chemistry 2022

# **Supporting Information**

Synthesis and characterization of thiophene-derived palladium (II) complex immobilized on FSM-16 and its application in the novel synthesis of 7-(aryl)-7,12-dihydro-6*H*-indeno [1,2,4|triazolo[1,5-*a*]pyrimidine-6-one derivatives

Azar Jahanbakhshi, Mahnaz Farahi\*, Bahador Karami and Iman Sedighimehr

# <sup>1</sup>H NMR Spectra of Compound **5a**



# <sup>13</sup>C NMR Spectra of Compound **5a**



# <sup>1</sup>H NMR Spectra of Compound **5b**



## <sup>13</sup>C NMR Spectra of Compound **5b**



## <sup>1</sup>H NMR Spectra of Compound **5d**



## <sup>13</sup>C NMR Spectra of Compound **5d**



## <sup>1</sup>H NMR Spectra of Compound **5e**



## <sup>13</sup>C NMR Spectra of Compound **5e**



## <sup>1</sup>H NMR Spectra of Compound **5h**



## <sup>13</sup>C NMR Spectra of Compound **5h**