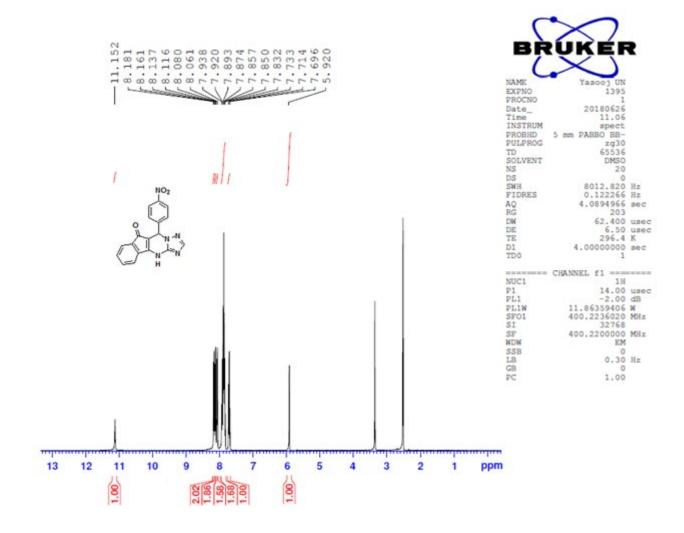

Electronic Supplementary Material (ESI) for RSC Advances. This journal is © The Royal Society of Chemistry 2022

# **Supporting Information**

Synthesis and characterization of thiophene-derived palladium (II) complex immobilized on FSM-16 and its application in the novel synthesis of 7-(aryl)-7,12-dihydro-6*H*-indeno [1,2,4|triazolo[1,5-*a*]pyrimidine-6-one derivatives

Azar Jahanbakhshi, Mahnaz Farahi\*, Bahador Karami and Iman Sedighimehr

# <sup>1</sup>H NMR Spectra of Compound **5a**



# <sup>13</sup>C NMR Spectra of Compound **5a**



# <sup>1</sup>H NMR Spectra of Compound **5b**



## <sup>13</sup>C NMR Spectra of Compound **5b**



## <sup>1</sup>H NMR Spectra of Compound **5d**



## <sup>13</sup>C NMR Spectra of Compound **5d**



## <sup>1</sup>H NMR Spectra of Compound **5e**



## <sup>13</sup>C NMR Spectra of Compound **5e**



## <sup>1</sup>H NMR Spectra of Compound **5h**



## <sup>13</sup>C NMR Spectra of Compound **5h**