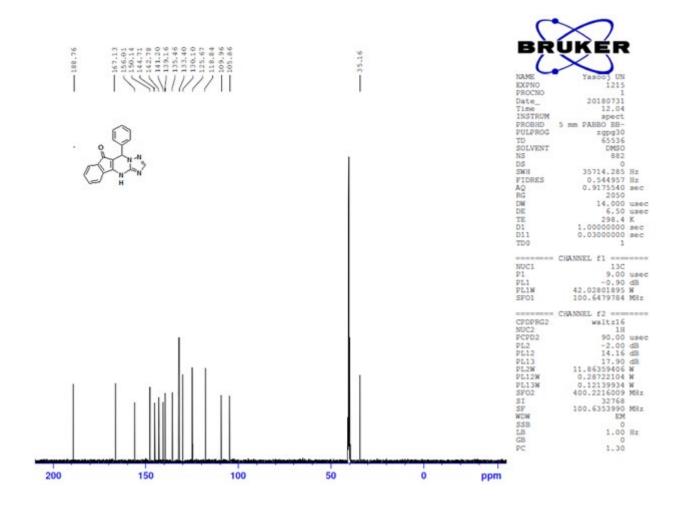

Electronic Supplementary Material (ESI) for RSC Advances. This journal is © The Royal Society of Chemistry 2022

# **Supporting Information**

Synthesis and characterization of thiophene-derived palladium (II) complex immobilized on FSM-16 and its application in the novel synthesis of 7-(aryl)-7,12-dihydro-6*H*-indeno [1,2,4|triazolo[1,5-*a*]pyrimidine-6-one derivatives

Azar Jahanbakhshi, Mahnaz Farahi\*, Bahador Karami and Iman Sedighimehr

# <sup>1</sup>H NMR Spectra of Compound **5a**



# <sup>13</sup>C NMR Spectra of Compound **5a**



# <sup>1</sup>H NMR Spectra of Compound **5b**



## <sup>13</sup>C NMR Spectra of Compound **5b**



## <sup>1</sup>H NMR Spectra of Compound **5d**



## <sup>13</sup>C NMR Spectra of Compound **5d**



## <sup>1</sup>H NMR Spectra of Compound **5e**



## <sup>13</sup>C NMR Spectra of Compound **5e**



## <sup>1</sup>H NMR Spectra of Compound **5h**



## <sup>13</sup>C NMR Spectra of Compound **5h**