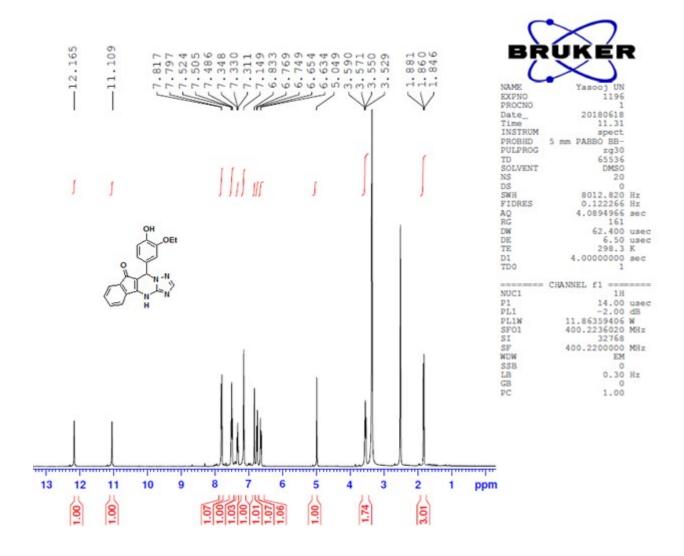

y 2022

# **Supporting Information**

Synthesis and characterization of thiophene-derived palladium (II) complex immobilized on FSM-16 and its application in the novel synthesis of 7-(aryl)-7,12-dihydro-6*H*-indeno [1,2,4|triazolo[1,5-*a*]pyrimidine-6-one derivatives

Azar Jahanbakhshi, Mahnaz Farahi\*, Bahador Karami and Iman Sedighimehr

# <sup>1</sup>H NMR Spectra of Compound **5a**



# <sup>13</sup>C NMR Spectra of Compound **5a**



# <sup>1</sup>H NMR Spectra of Compound **5b**



## <sup>13</sup>C NMR Spectra of Compound **5b**



## <sup>1</sup>H NMR Spectra of Compound **5d**



## <sup>13</sup>C NMR Spectra of Compound **5d**



## <sup>1</sup>H NMR Spectra of Compound **5e**



## <sup>13</sup>C NMR Spectra of Compound **5e**



## <sup>1</sup>H NMR Spectra of Compound **5h**



## <sup>13</sup>C NMR Spectra of Compound **5h**