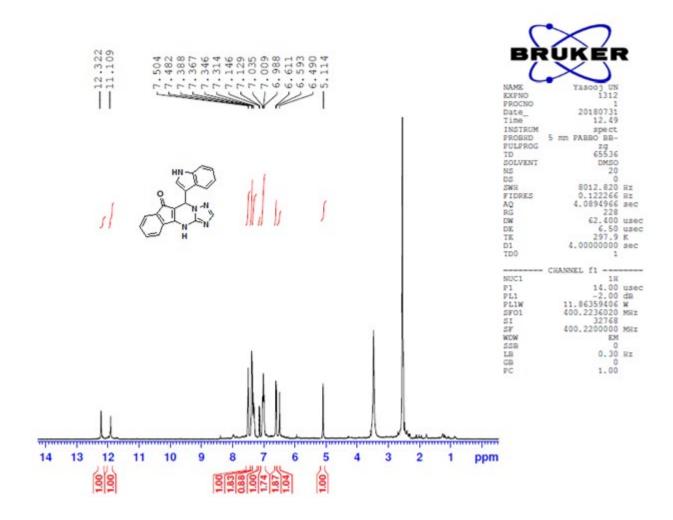

ectronic Supplementary Material (ESI) for RSC Advances. This journal is © The Royal Society of Chemistry 2022

# **Supporting Information**

Synthesis and characterization of thiophene-derived palladium (II) complex immobilized on FSM-16 and its application in the novel synthesis of 7-(aryl)-7,12-dihydro-6*H*-indeno [1,2,4|triazolo[1,5-*a*]pyrimidine-6-one derivatives

Azar Jahanbakhshi, Mahnaz Farahi\*, Bahador Karami and Iman Sedighimehr

# <sup>1</sup>H NMR Spectra of Compound **5a**



# <sup>13</sup>C NMR Spectra of Compound **5a**



# <sup>1</sup>H NMR Spectra of Compound **5b**



## <sup>13</sup>C NMR Spectra of Compound **5b**



## <sup>1</sup>H NMR Spectra of Compound **5d**



## <sup>13</sup>C NMR Spectra of Compound **5d**



## <sup>1</sup>H NMR Spectra of Compound **5e**



## <sup>13</sup>C NMR Spectra of Compound **5e**



## <sup>1</sup>H NMR Spectra of Compound **5h**



## <sup>13</sup>C NMR Spectra of Compound **5h**