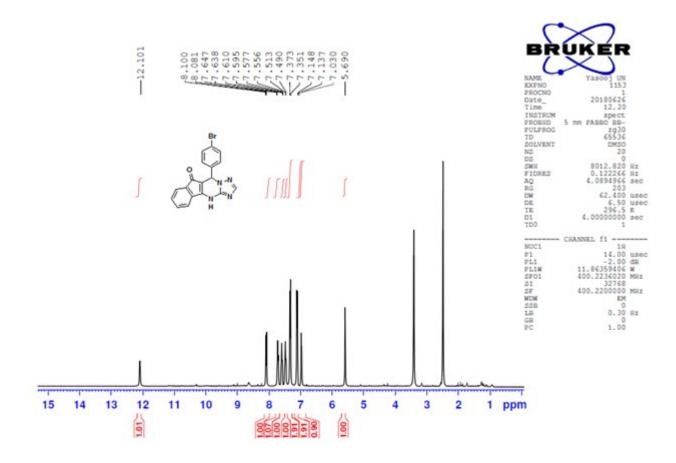

Electronic Supplementary Material (ESI) for RSC Advances. This journal is © The Royal Society of Chemistry 2022

# **Supporting Information**

Synthesis and characterization of thiophene-derived palladium (II) complex immobilized on FSM-16 and its application in the novel synthesis of 7-(aryl)-7,12-dihydro-6*H*-indeno [1,2,4|triazolo[1,5-*a*]pyrimidine-6-one derivatives

Azar Jahanbakhshi, Mahnaz Farahi\*, Bahador Karami and Iman Sedighimehr

# <sup>1</sup>H NMR Spectra of Compound **5a**



# <sup>13</sup>C NMR Spectra of Compound **5a**



# <sup>1</sup>H NMR Spectra of Compound **5b**



## <sup>13</sup>C NMR Spectra of Compound **5b**



## <sup>1</sup>H NMR Spectra of Compound **5d**



## <sup>13</sup>C NMR Spectra of Compound **5d**



## <sup>1</sup>H NMR Spectra of Compound **5e**



## <sup>13</sup>C NMR Spectra of Compound **5e**



## <sup>1</sup>H NMR Spectra of Compound **5h**



## <sup>13</sup>C NMR Spectra of Compound **5h**