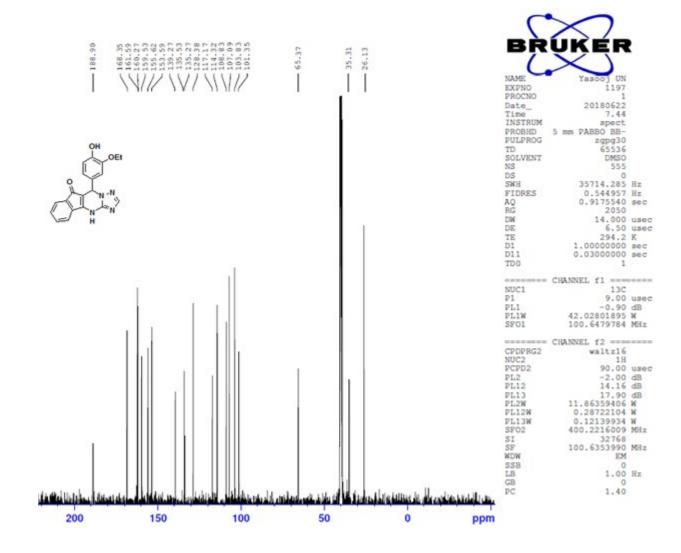

characterization of thiophene-derived palladium (II) complex immobilized on FSM-16 and its application in the novel synthesis of 7-(aryl)-7,12-dihydro-6*H*-indeno [1,2,4|triazolo[1,5-*a*]pyrimidine-6-one derivatives

Azar Jahanbakhshi, Mahnaz Farahi\*, Bahador Karami and Iman Sedighimehr

# <sup>1</sup>H NMR Spectra of Compound **5a**



# <sup>13</sup>C NMR Spectra of Compound **5a**



# <sup>1</sup>H NMR Spectra of Compound **5b**



## <sup>13</sup>C NMR Spectra of Compound **5b**



## <sup>1</sup>H NMR Spectra of Compound **5d**



## <sup>13</sup>C NMR Spectra of Compound **5d**



## <sup>1</sup>H NMR Spectra of Compound **5e**



## <sup>13</sup>C NMR Spectra of Compound **5e**



## <sup>1</sup>H NMR Spectra of Compound **5h**



## <sup>13</sup>C NMR Spectra of Compound **5h**