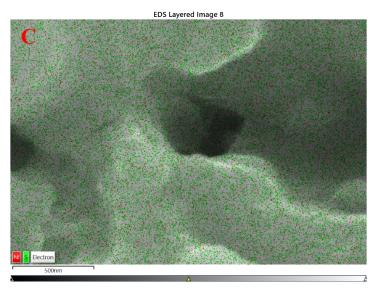

**Figure S2** Elemental mapping results of (A) Ni(OH)<sub>2</sub>-NiS<sub>2</sub>/ sludge-based biochar/GCE, (B) NiS-NiS<sub>2</sub>/ sludge-based biochar/GCE, (C) NiS<sub>2</sub> sludge-based /biochar/GCE