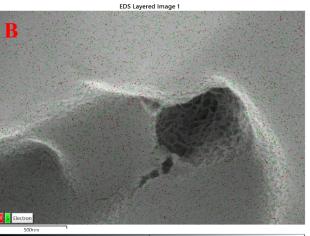

**Figure S2** Elemental mapping results of (A) Ni(OH)<sub>2</sub>-NiS<sub>2</sub>/ sludge-based biochar/GCE, (B) NiS-NiS<sub>2</sub>/ sludge-based biochar/GCE, (C) NiS<sub>2</sub> sludge-based /biochar/GCE