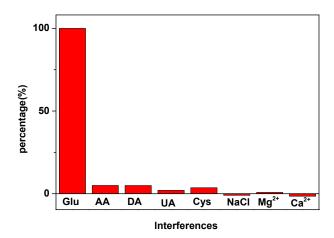

Figure \$3 Current response of glucose and the interfering species on NiS-NiS<sub>2</sub>/sludge-based biochar/GCE in 0.5 mM glucose.