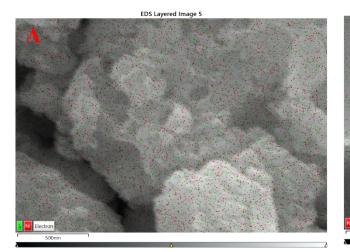

**Figure S2** Elemental mapping results of (A) Ni(OH)<sub>2</sub>-NiS<sub>2</sub>/ sludge-based biochar/GCE, (B) NiS-NiS<sub>2</sub>/ sludge-based biochar/GCE, (C) NiS<sub>2</sub> sludge-based /biochar/GCE