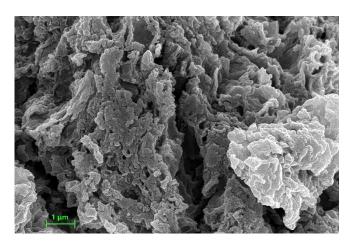

## One-step Potentiostatic Electrodeposition of NiS- $NiS_2$ on Sludge-based Biochar and its Application for Non-enzymatic Glucose Sensor

Suxing Luo\* a, Meizhi Yang b, Jiang Li c, Yuanhui Wu\* a

Figure S1 SEM images of sludge-based biochar.