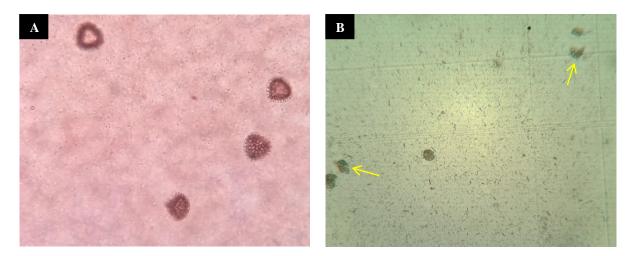

Figure S2. Optical microscopy images of LCS microcapsules detected in rat's blood after ingestion. A) Intact LCS 1 h. B) LCS 2 h, demonstrating some degradation (arrows).

Figure S3. Intact LCS microcapsules found in rat's stomach fluid after 1h of oral ingestion. A) Optical and (B) SEM images.