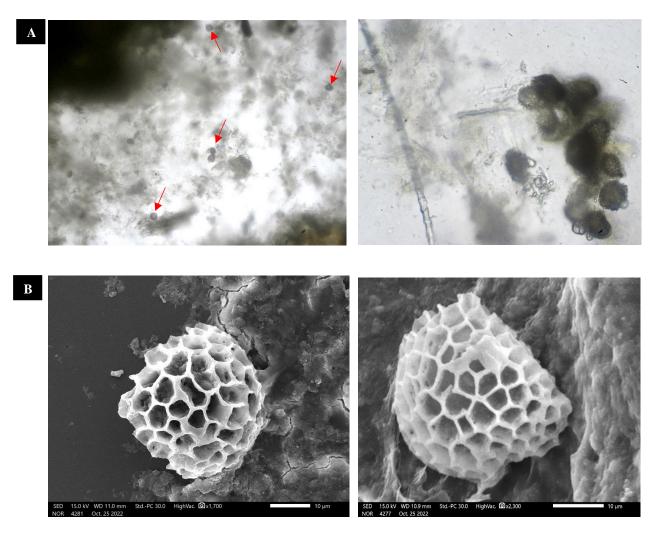

Figure S4. Intact LCS microcapsules found in rats' feces after 2 h of ingestion. A) Optical microscopy images and B) SEM images sowing the ornamental LCS structure.

after 1 h of ingestion

after 2 h of ingestion