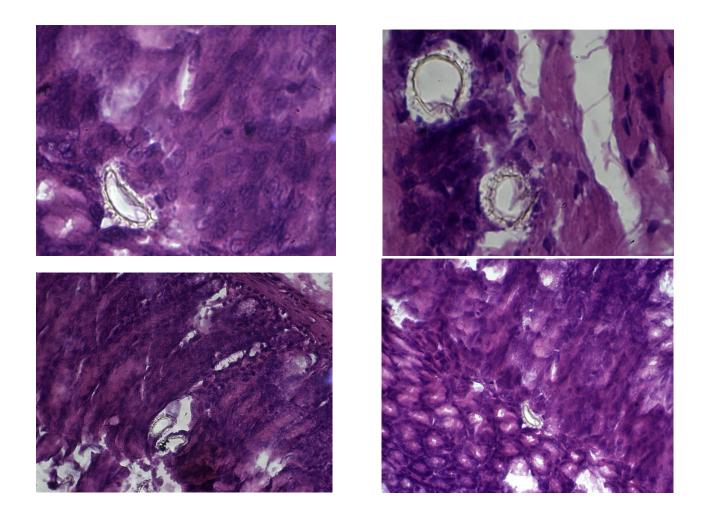

Figure S6. Photomicrographs of the stomach sections of rats stained with H & E after 2 h of administration showing regular and squeezed cross sections of LCS microcapsules in mucosal layer.

Figure S7. A photomicrograph of the small intestine sections of rats stained with H & E showing intact LCS microcapsules after 2h.

-Movies 1 and 2 represent intact LCS microcapsules found in blood samples of rats after 1h of oral ingestion of approximately 6 million LCS.