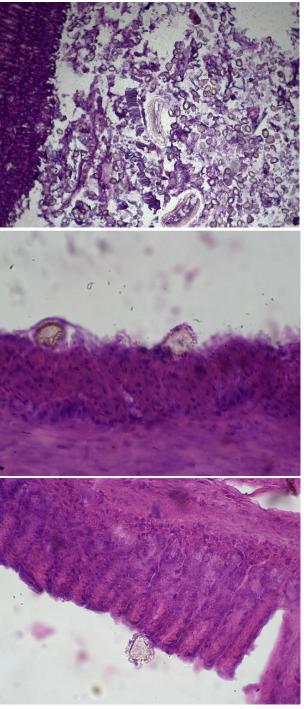

4

Figure S5. Representative photomicrographs of the stomach sections of rats. Sections of stomach of rats stained with H & E after 1 and 2 h of administration respectively showing intact LCS close and attached to the stomach mucosa at different magnifications.

Figure S6. Photomicrographs of the stomach sections of rats stained with H & E after 2 h of administration showing regular and squeezed cross sections of LCS microcapsules in mucosal layer.

Figure S7. A photomicrograph of the small intestine sections of rats stained with H & E showing intact LCS microcapsules after 2h.