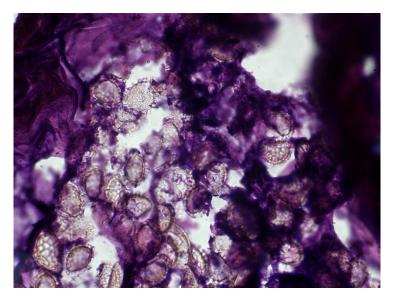

Figure S2. Optical microscopy images of LCS microcapsules detected in rat's blood after ingestion. A) Intact LCS 1 h. B) LCS 2 h, demonstrating some degradation (arrows).

Figure S3. Intact LCS microcapsules found in rat's stomach fluid after 1h of oral ingestion. A) Optical and (B) SEM images.