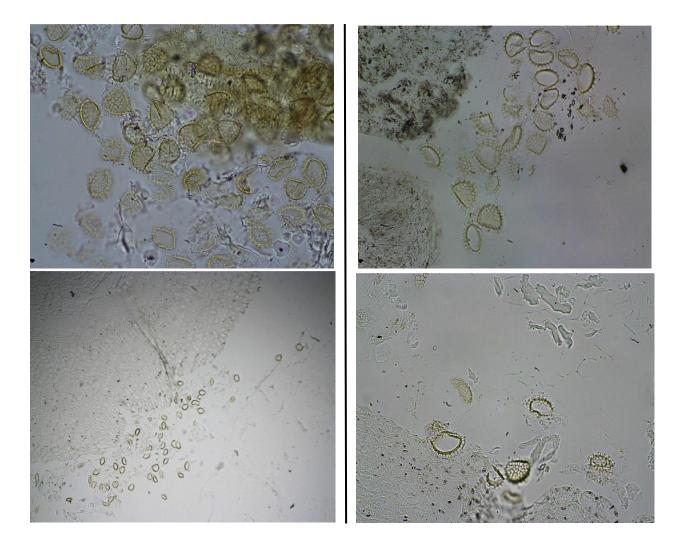

Figure S2. Optical microscopy images of LCS microcapsules detected in rat's blood after ingestion. A) Intact LCS 1 h. B) LCS 2 h, demonstrating some degradation (arrows).

Figure S3. Intact LCS microcapsules found in rat's stomach fluid after 1h of oral ingestion. A) Optical and (B) SEM images.

Figure S4. Intact LCS microcapsules found in rats' feces after 2 h of ingestion. A) Optical microscopy images and B) SEM images sowing the ornamental LCS structure.

after 1 h of ingestion

after 2 h of ingestion