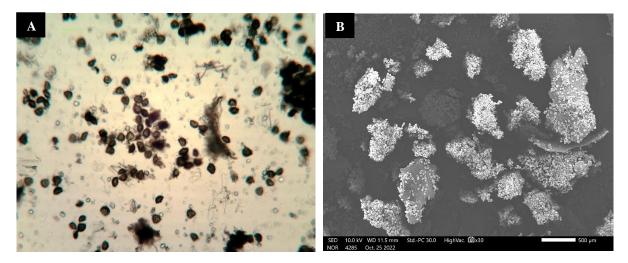

Figure S2. Optical microscopy images of LCS microcapsules detected in rat's blood after ingestion. A) Intact LCS 1 h. B) LCS 2 h, demonstrating some degradation (arrows).

Figure S3. Intact LCS microcapsules found in rat's stomach fluid after 1h of oral ingestion. A) Optical and (B) SEM images.