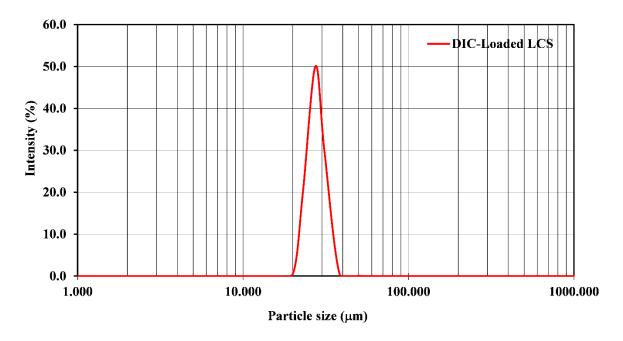

2 Department of Chemistry, School of Sciences and Humanities, Nazarbayev University, 53 Kabanbay Batyr Avenue, Astana City 010000, Kazakhstan; <u>khalil.amro@nu.edu.kz</u>

Figure S1. Size distribution of LCS microcapsules dispersed in water. The mean hydrodynamic diameter was  $(27.62 \pm 0.87 \ \mu\text{m})$  measured using the Zetasizer Nano ZS (Malvern, UK).