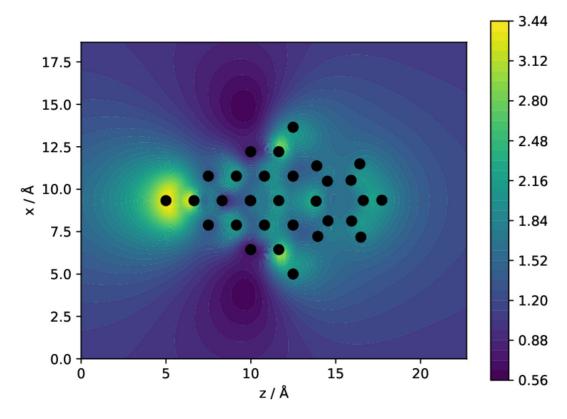

Figure S1: Electric field enhancement computed through rt-TDDFT for the pyridine@ $Au_{20}$  cluster, where the pyridine molecule is situated at the center of the  $Au_{20}$  surface.