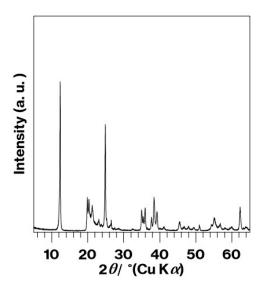

of Science, 6-3-1 Niijuku, Katsushika-ku, Tokyo 125-8585, Japan

\*E-mail: shingo.machida@rs.tus.ac.jp

Figure S1. XRD pattern for kaolinite used in this study.

Figure S2 XPS spectra of 0.1Ag-NS-K-C.