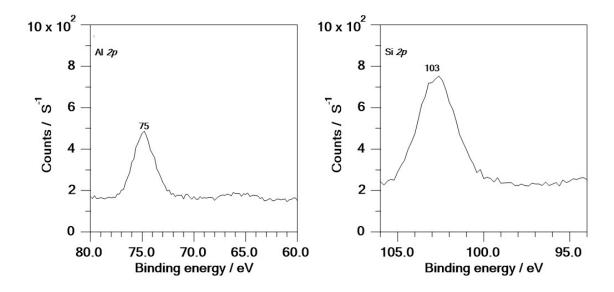

of Science, 6-3-1 Niijuku, Katsushika-ku, Tokyo 125-8585, Japan

\*E-mail: shingo.machida@rs.tus.ac.jp

Figure S1. XRD pattern for kaolinite used in this study.

Figure S2 XPS spectra of 0.1Ag-NS-K-C.