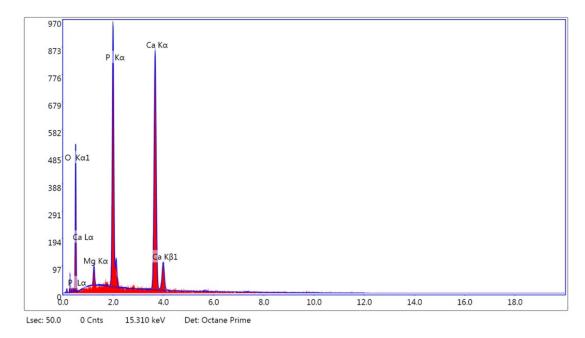

Figure S\_1: Pictorial view of elemental analysis by EDX for drug loaded sample

Figure S\_2: Pictorial view of elemental analysis by EDX after drug release

Figure S\_3: Pictorial view of elemental analysis by EDX after immersion in SBF solution