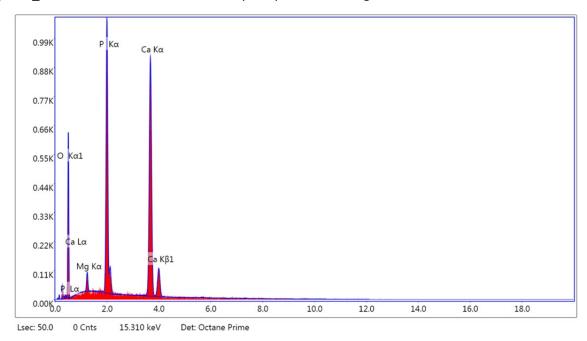

Figure S\_1: Pictorial view of elemental analysis by EDX for drug loaded sample

Figure S\_2: Pictorial view of elemental analysis by EDX after drug release

Figure S\_3: Pictorial view of elemental analysis by EDX after immersion in SBF solution