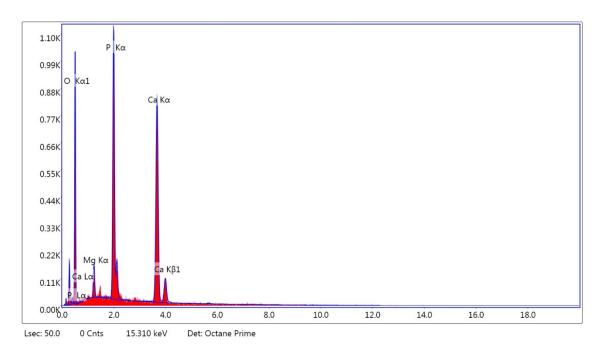

Figure S\_1: Pictorial view of elemental analysis by EDX for drug loaded sample

Figure S\_2: Pictorial view of elemental analysis by EDX after drug release

Figure S\_3: Pictorial view of elemental analysis by EDX after immersion in SBF solution