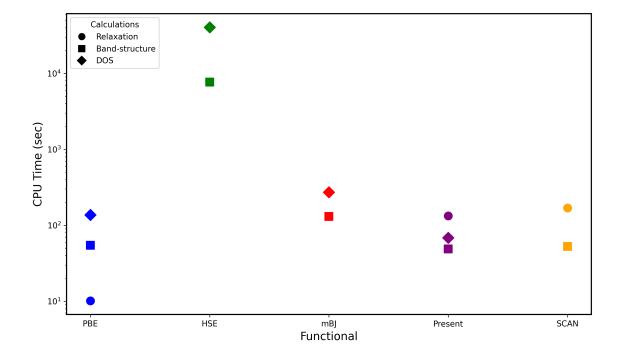

FIG. 1. Logarithmic comparison of CPU times for ZnS (Wurtzite Structure) across various functionals (PBE, HSE, mBJ, SCAN, and Present functional). The calculations include structural relaxation ("Relaxation"), band-structure ("Band-structure"), and Density of States ("DOS").