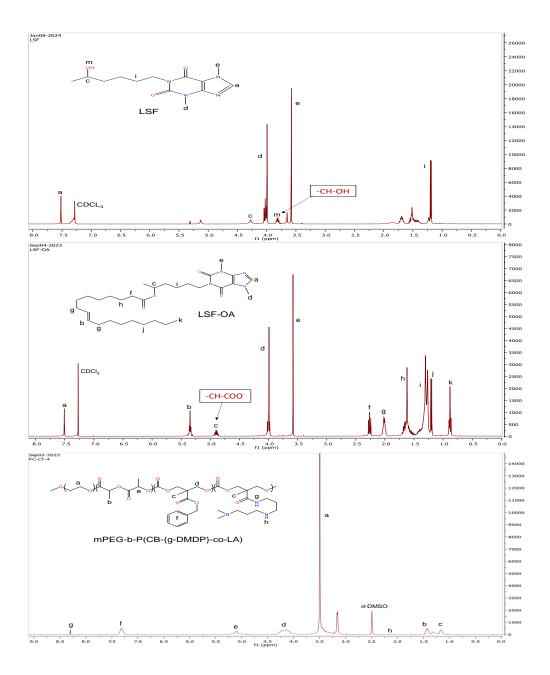

ORCID ID: 0000-0003-3344-9579

**Figure S1.** <sup>1</sup>H NMR spectra of *in-house* synthesized and purified A) LSF, B) LSF-OA prodrug and, C) cationic (mPEG-b-P(CB-{g-DMDP}-co-LA) polymer.