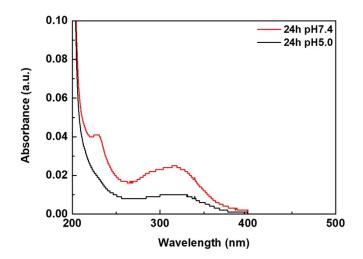

**Figure S3.** UV-VIS spectroscopy spectra of supernatants after 24 hour release test of LDNSB@MSN-CaP at different pH.