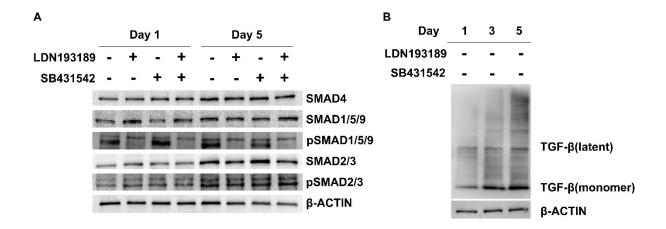

**Figure S2.** Dual SMAD signaling pathway promotes for highly efficient neural induction. (A) Western blot showing the levels of SMAD and pSMAD in iPSCs for 1 and 5 days. (B) Western blot analysis of TGF- $\beta$  protein expression levels in iPSCs. Protein expression levels of TGF- $\beta$  in iPSCs were determined for 1, 3, and 5 days.