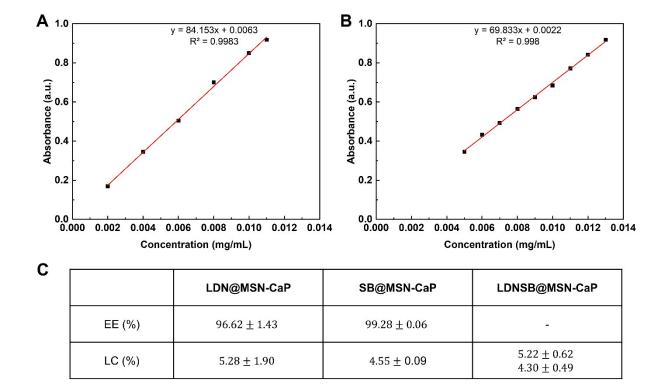

## **Supplementary Information**

**Figure S1.** Evaluation of small molecules loading capacity. (A-B) Standard curve showing the relationship between absorbance values and concentration of LDN193189 and SB431542. (C) Table of encapsulation efficiency and loading capacity of small molecules encapsulated MSN-CaP nanoparticles.