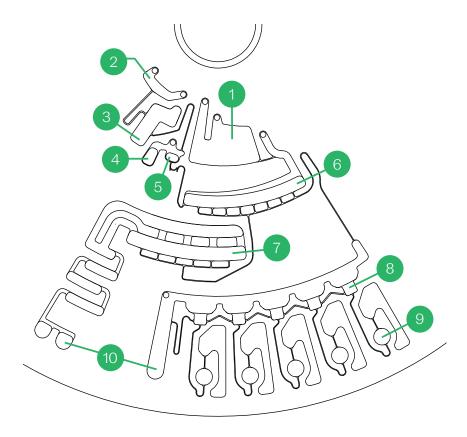

## **Electronic supplementary information**

1R clinical chemistry disc schematic. Annotated structures: (1) Dilution buffer inlet chamber; (2) sample inlet chamber; (3) sample plasma separation chamber; (4) sample overflow chamber; (5) sample metering chamber; (6) dilution mixing chamber; (7) dilution ballast chamber; (8) diluted sample aliquot chamber; (9) reaction chamber (contains 1R reagent lyosphere); (10) overflow chambers.