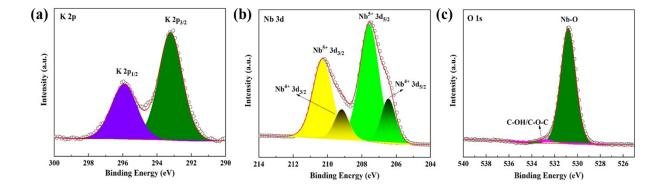

Figure S1. a-d) EDX images of KNO material

Figure S2. XPS a) K 2p, b) Nb 3d and c) O 1s spectra of KNO material.

**Figure S3. a)** XRD pattern of standard copper sheet and ex-situ XRD patterns of KNO electrode at various charge/discharge states, and enlarged view of **b**) (020) and **c**) (002) diffraction peaks.