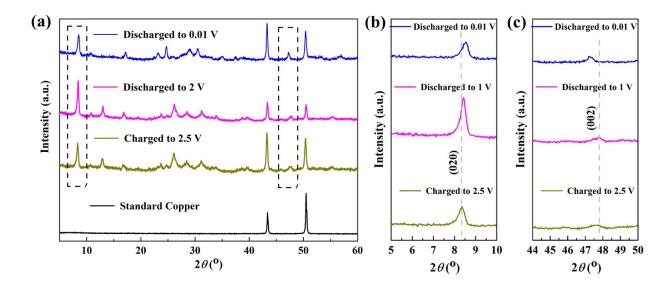

Figure S1. a-d) EDX images of KNO material

Figure S2. XPS a) K 2p, b) Nb 3d and c) O 1s spectra of KNO material.

**Figure S3. a)** XRD pattern of standard copper sheet and ex-situ XRD patterns of KNO electrode at various charge/discharge states, and enlarged view of **b**) (020) and **c**) (002) diffraction peaks.