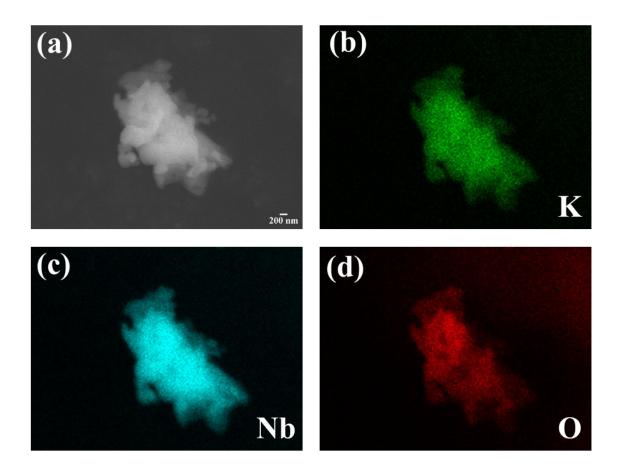

Figure S1. a-d) EDX images of KNO material

Figure S2. XPS a) K 2p, b) Nb 3d and c) O 1s spectra of KNO material.

**Figure S3. a)** XRD pattern of standard copper sheet and ex-situ XRD patterns of KNO electrode at various charge/discharge states, and enlarged view of **b**) (020) and **c**) (002) diffraction peaks.