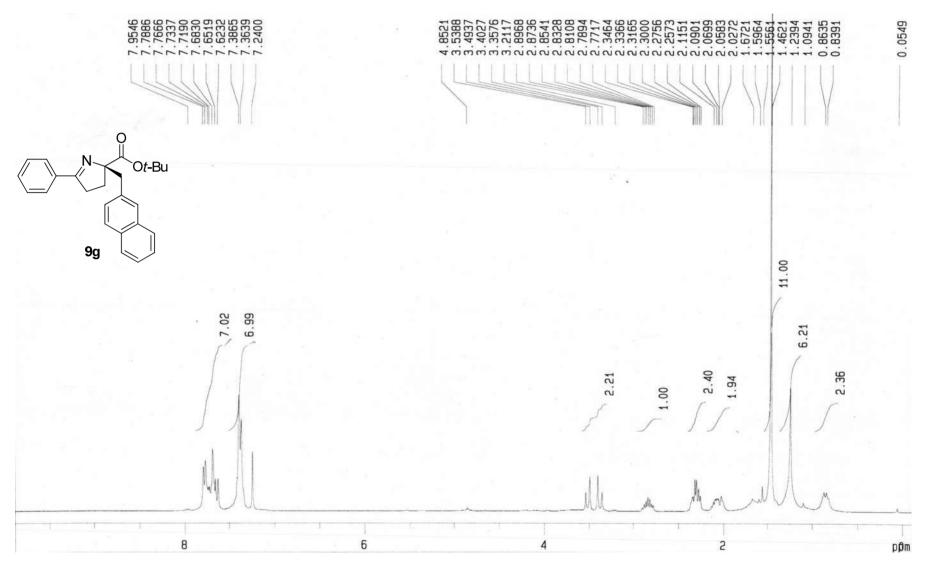

# Area Percent Report

Data File: C:\EZChrom Elite\Enterprise\Projects\YJ\YJ277(AD-H 99 1 254nm).dat

Sample ID: YJ277 (9g, Naphth)

# **Area Percent Report**

Data File: C:\EZChrom Elite\Enterprise\Projects\YJ\YJ281(AD-H 99 1 254nm).dat

Sample ID: YJ281 (9g, Naph)

### **UV** Results

| Retention Time | Area             | Area Percent                        | Integration Codes                                |
|----------------|------------------|-------------------------------------|--------------------------------------------------|
| 22.373         | 12620773         | 5.771                               | BI                                               |
| 32.313         | 206090665        | 94.229                              | IB                                               |
|                | 218711438        | 100 000                             |                                                  |
|                | 22.373<br>32.313 | 22.373 12620773<br>32.313 206090665 | 22.373 12620773 5.771<br>32.313 206090665 94.229 |