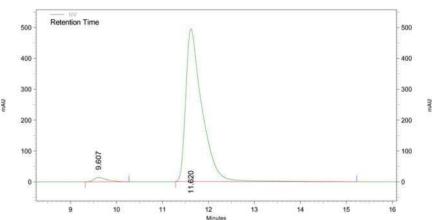

# **Area Percent Report**

Data File: C:\EZChrom Elite\Enterprise\Projects\EY\EY38(AD-H 99 1 1 254nm).dat

Sample ID: EY38 (9b, Propa)

### **UV** Results

| Name   | Retention Time | Area     | Area Percent | Integration Codes |
|--------|----------------|----------|--------------|-------------------|
|        | 9.607          | 1101186  | 2.218        | II                |
|        | 11.620         | 48549552 | 97.782       | П                 |
| Totals |                | 40/50720 | 100 000      |                   |