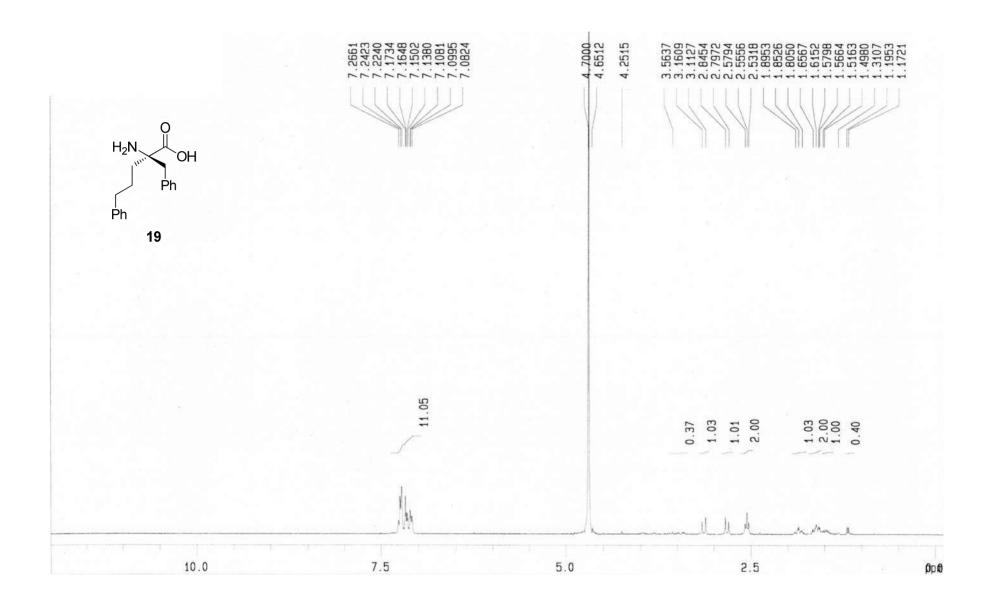

Lee, <sup>a</sup> Young-Ju Lee, <sup>a</sup> Eunyoung Park, <sup>a</sup> Yohan Park, <sup>b</sup> Min Woo Ha, <sup>a</sup>, Suckchang Hong, <sup>a</sup> Yeon-Ju Lee, <sup>c</sup> Taek-Soo Kim, <sup>a</sup> Mi-hyun Kim, <sup>a</sup> and Hyeung-geun Park <sup>a</sup>\*

<sup>a</sup>Research Institute of Pharmaceutical Sciences and College of Pharmacy, Seoul National University, Seoul 151-742, Korea, <sup>b</sup>College of Pharmacy, Inje University, 607 Obang-dong, Gimhae, Gyeongnam 621-749, Korea, <sup>c</sup>Marine Natural Products Chemistry Laboratory, Korea Ocean Research and Development Institute, Ansan 426-744, Korea

hgpk@snu.ac.kr

# **Contents**

<sup>1</sup>H & <sup>13</sup>C NMR Spectra S-2 Chiral HPLC Chromatogram S-30

































































# Area Percent Report

File: C:\EZChrom Elite\Enterprise\Projects\minu\MW 5-43 (racemate) AD-H 99 1 1flow 254nm 15 min

Sample ID: MW 5-43 (racemate)







# 9a

# Area Percent Report

File: C:\EZChrom Elite\Enterprise\Projects\HSC\영주누나 생품\HSC7-65 (AD-H 99 1 1flow 254nm 15min).dat

Sample ID: HSC7-65



| UV Results<br>Name | Retention Time | Area     | Area Percent | Integration Codes |
|--------------------|----------------|----------|--------------|-------------------|
| 1                  | 5.180          | 679516   | 3.742        | BI                |
| 2                  | 6.357          | 17477930 | 96.258       | BI                |
| Totals             |                | i i      |              |                   |
|                    |                | 18157446 | 100.000