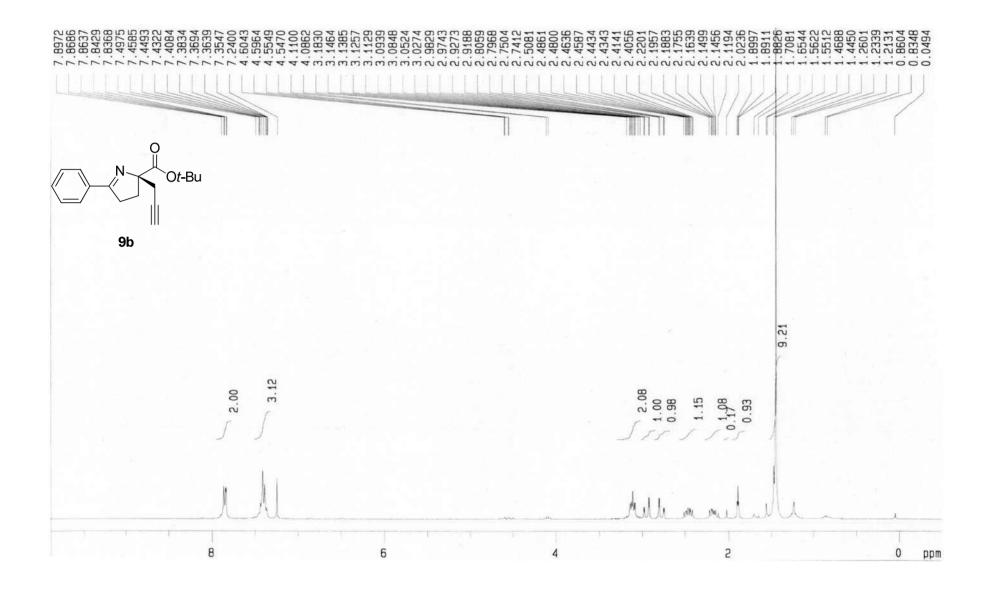

Area Percent Report

Data File: C:\EZChrom Elite\Enterprise\Projects\EY\EY19(AD-H 99 1 1 254nm).dat

Sample ID: EY19 (9b, Propa)

# **Area Percent Report**

Data File: C:\EZChrom Elite\Enterprise\Projects\EY\EY38(AD-H 99 1 1 254nm).dat

Sample ID: EY38 (9b, Propa)