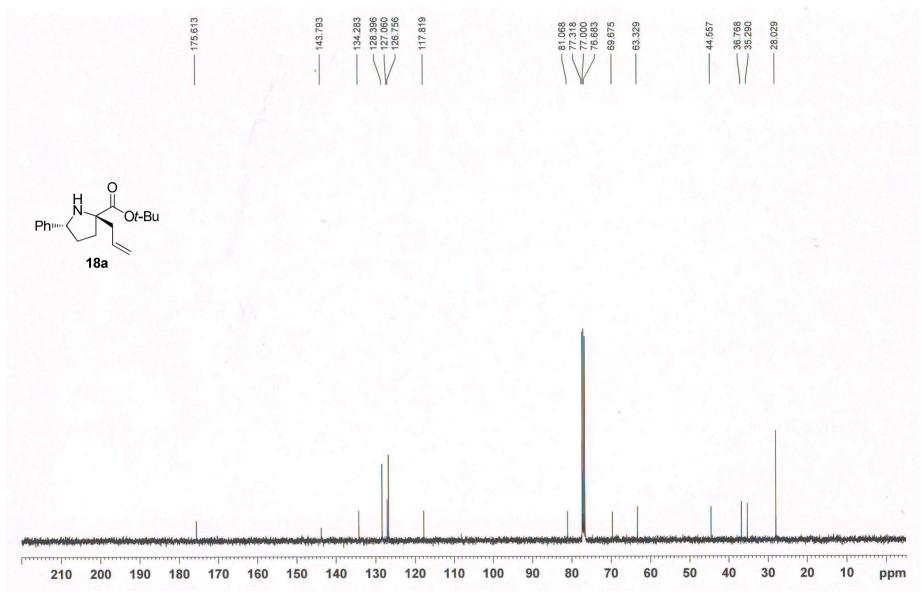

mo Lee, <sup>a</sup> Young-Ju Lee, <sup>a</sup> Eunyoung Park, <sup>a</sup> Yohan Park, <sup>b</sup> Min Woo Ha, <sup>a</sup>, Suckchang Hong, <sup>a</sup> Yeon-Ju Lee, <sup>c</sup> Taek-Soo Kim, <sup>a</sup> Mi-hyun Kim, <sup>a</sup> and Hyeung-geun Park <sup>a</sup>\*

<sup>a</sup>Research Institute of Pharmaceutical Sciences and College of Pharmacy, Seoul National University, Seoul 151-742, Korea, <sup>b</sup>College of Pharmacy, Inje University, 607 Obang-dong, Gimhae, Gyeongnam 621-749, Korea, <sup>c</sup>Marine Natural Products Chemistry Laboratory, Korea Ocean Research and Development Institute, Ansan 426-744, Korea

hgpk@snu.ac.kr

# **Contents**

<sup>1</sup>H & <sup>13</sup>C NMR Spectra S-2 Chiral HPLC Chromatogram S-30

































































# Area Percent Report

File: C:\EZChrom Elite\Enterprise\Projects\minu\MW 5-43 (racemate) AD-H 99 1 1flow 254nm 15 min

Sample ID: MW 5-43 (racemate)







# 9a

# Area Percent Report

File: C:\EZChrom Elite\Enterprise\Projects\HSC\영주누나 생품\HSC7-65 (AD-H 99 1 1flow 254nm 15min).dat

Sample ID: HSC7-65



| UV Results<br>Name | Retention Time | Area     | Area Percent | Integration Codes |
|--------------------|----------------|----------|--------------|-------------------|
| 1                  | 5.180          | 679516   | 3.742        | BI                |
| 2                  | 6.357          | 17477930 | 96.258       | BI                |
| Totals             |                | i i      |              |                   |
|                    |                | 18157446 | 100.000