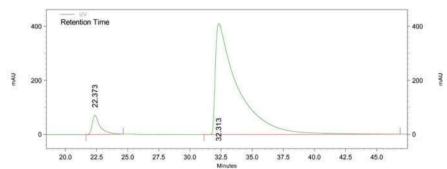

# **Area Percent Report**

Data File: C:\EZChrom Elite\Enterprise\Projects\YJ\YJ281(AD-H 99 1 254nm).dat

Sample ID: YJ281 (9g, Naph)

### **UV** Results

| Retention Time | Area             | Area Percent                        | Integration Codes                                |
|----------------|------------------|-------------------------------------|--------------------------------------------------|
| 22.373         | 12620773         | 5.771                               | BI                                               |
| 32.313         | 206090665        | 94.229                              | IB                                               |
|                | 218711438        | 100 000                             |                                                  |
|                | 22.373<br>32.313 | 22.373 12620773<br>32.313 206090665 | 22.373 12620773 5.771<br>32.313 206090665 94.229 |