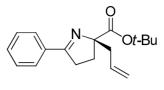

Ju Lee, <sup>c</sup> Taek-Soo Kim, <sup>a</sup> Mi-hyun Kim, <sup>a</sup> and Hyeung-geun Park <sup>a</sup>\*

<sup>a</sup>Research Institute of Pharmaceutical Sciences and College of Pharmacy, Seoul National University, Seoul 151-742, Korea, <sup>b</sup>College of Pharmacy, Inje University, 607 Obang-dong, Gimhae, Gyeongnam 621-749, Korea, <sup>c</sup>Marine Natural Products Chemistry Laboratory, Korea Ocean Research and Development Institute, Ansan 426-744, Korea

hgpk@snu.ac.kr

# **Contents**

<sup>1</sup>H & <sup>13</sup>C NMR Spectra S-2 Chiral HPLC Chromatogram S-30

































































# Area Percent Report

File: C:\EZChrom Elite\Enterprise\Projects\minu\MW 5-43 (racemate) AD-H 99 1 1flow 254nm 15 min

Sample ID: MW 5-43 (racemate)







# 9a

# Area Percent Report

File: C:\EZChrom Elite\Enterprise\Projects\HSC\영주누나 생품\HSC7-65 (AD-H 99 1 1flow 254nm 15min).dat

Sample ID: HSC7-65



| UV Results<br>Name | Retention Time | Area     | Area Percent | Integration Codes |
|--------------------|----------------|----------|--------------|-------------------|
| 1                  | 5.180          | 679516   | 3.742        | BI                |
| 2                  | 6.357          | 17477930 | 96.258       | BI                |
| Totals             |                | i i      |              |                   |
|                    |                | 18157446 | 100.000      |                   |

Area Percent Report

Data File: C:\EZChrom Elite\Enterprise\Projects\EY\EY19(AD-H 99 1 1 254nm).dat

Sample ID: EY19 (9b, Propa)