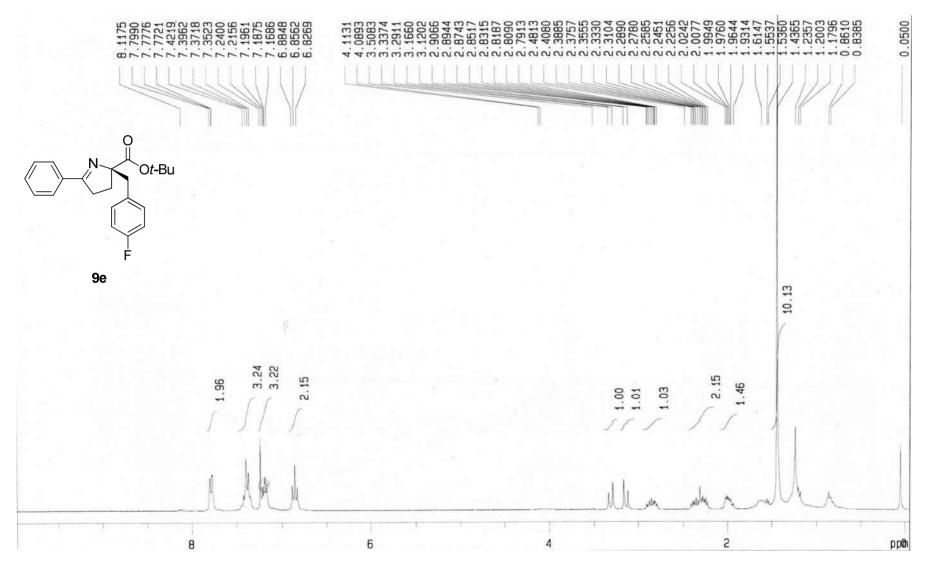

# **Area Percent Report**

Data File: C:\EZChrom Elite\Enterprise\Projects\EY\EY23(OD-H 99 1 1 254nm).dat

Sample ID: EY23 (9e, 4-F)

# UV Results Name Retention Time Area Area Percent Integration Codes 10.033 11.630 133021096 134280468 49.764 50.236 IV Totals 267301564 100.000

9e

# **Area Percent Report**

Data File: C:\EZChrom Elite\Enterprise\Projects\YJ\YJ273(OD-H 99 1 254nm)-2.dat

Sample ID: YJ273 (9e, 4-F)