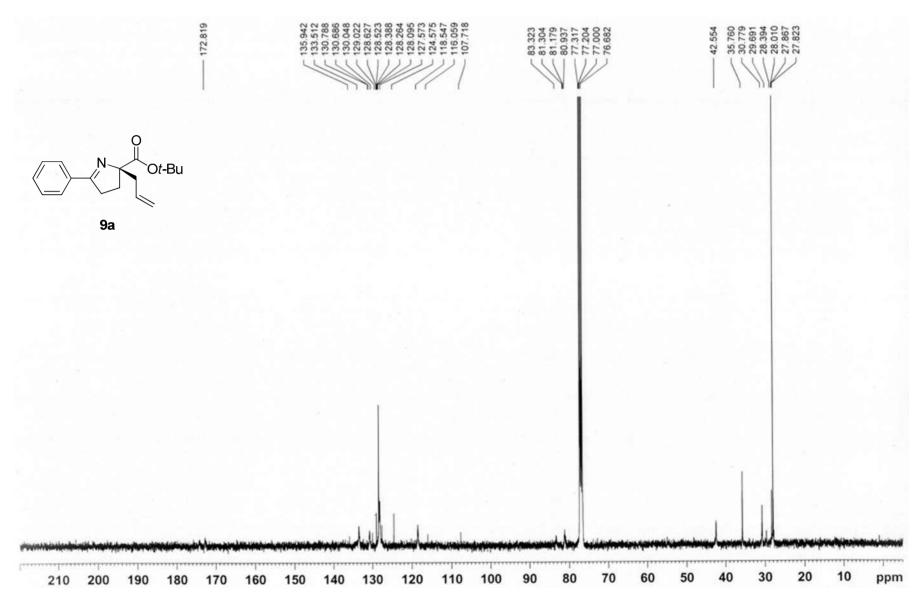

using Phase-transfer Catalytic Alkylation

Myungmo Lee, <sup>a</sup> Young-Ju Lee, <sup>a</sup> Eunyoung Park, <sup>a</sup> Yohan Park, <sup>b</sup> Min Woo Ha, <sup>a</sup>, Suckchang Hong, <sup>a</sup> Yeon-Ju Lee, <sup>c</sup> Taek-Soo Kim, <sup>a</sup> Mi-hyun Kim, <sup>a</sup> and Hyeung-geun Park <sup>a</sup>\*

<sup>a</sup>Research Institute of Pharmaceutical Sciences and College of Pharmacy, Seoul National University, Seoul 151-742, Korea, <sup>b</sup>College of Pharmacy, Inje University, 607 Obang-dong, Gimhae, Gyeongnam 621-749, Korea, <sup>c</sup>Marine Natural Products Chemistry Laboratory, Korea Ocean Research and Development Institute, Ansan 426-744, Korea

hgpk@snu.ac.kr

# **Contents**

<sup>1</sup>H & <sup>13</sup>C NMR Spectra S-2 Chiral HPLC Chromatogram S-30

































































# Area Percent Report

File: C:\EZChrom Elite\Enterprise\Projects\minu\MW 5-43 (racemate) AD-H 99 1 1flow 254nm 15 min

Sample ID: MW 5-43 (racemate)







# 9a

# Area Percent Report

File: C:\EZChrom Elite\Enterprise\Projects\HSC\영주누나 생품\HSC7-65 (AD-H 99 1 1flow 254nm 15min).dat

Sample ID: HSC7-65



| UV Results<br>Name | Retention Time | Area     | Area Percent | Integration Codes |
|--------------------|----------------|----------|--------------|-------------------|
| 1                  | 5.180          | 679516   | 3.742        | BI                |
| 2                  | 6.357          | 17477930 | 96.258       | BI                |
| Totals             |                | i i      |              |                   |
|