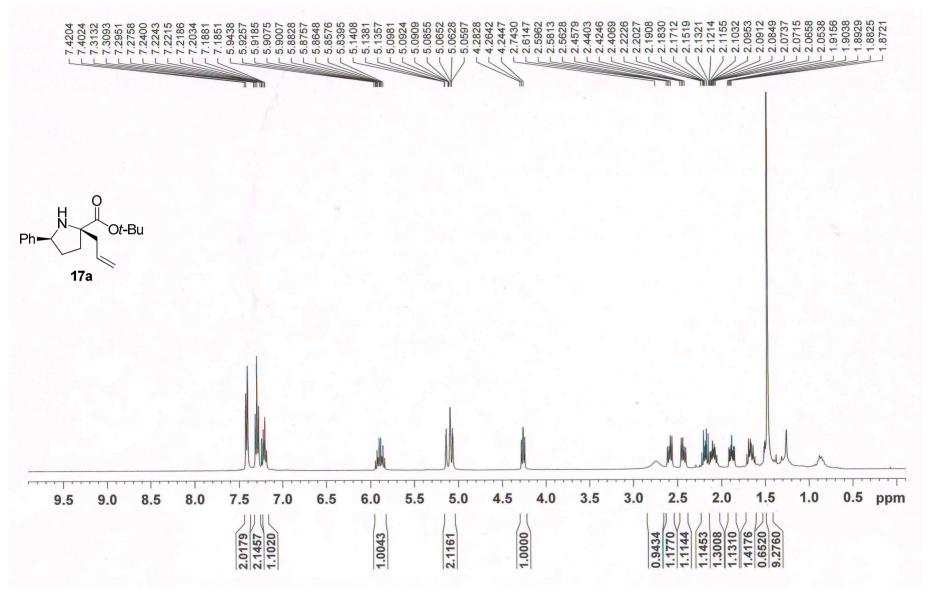

Myungmo Lee, <sup>a</sup> Young-Ju Lee, <sup>a</sup> Eunyoung Park, <sup>a</sup> Yohan Park, <sup>b</sup> Min Woo Ha, <sup>a</sup>, Suckchang Hong, <sup>a</sup> Yeon-Ju Lee, <sup>c</sup> Taek-Soo Kim, <sup>a</sup> Mi-hyun Kim, <sup>a</sup> and Hyeung-geun Park <sup>a</sup>\*

<sup>a</sup>Research Institute of Pharmaceutical Sciences and College of Pharmacy, Seoul National University, Seoul 151-742, Korea, <sup>b</sup>College of Pharmacy, Inje University, 607 Obang-dong, Gimhae, Gyeongnam 621-749, Korea, <sup>c</sup>Marine Natural Products Chemistry Laboratory, Korea Ocean Research and Development Institute, Ansan 426-744, Korea

hgpk@snu.ac.kr

# **Contents**

<sup>1</sup>H & <sup>13</sup>C NMR Spectra S-2 Chiral HPLC Chromatogram S-30

































































# Area Percent Report

File: C:\EZChrom Elite\Enterprise\Projects\minu\MW 5-43 (racemate) AD-H 99 1 1flow 254nm 15 min

Sample ID: MW 5-43 (racemate)







# 9a

# Area Percent Report

File: C:\EZChrom Elite\Enterprise\Projects\HSC\영주누나 생품\HSC7-65 (AD-H 99 1 1flow 254nm 15min).dat

Sample ID: HSC7-65



| UV Results<br>Name | Retention Time | Area     | Area Percent | Integration Codes |
|--------------------|----------------|----------|--------------|-------------------|
| 1                  | 5.180          | 679516   | 3.742        | BI                |
| 2                  | 6.357          | 17477930 | 96.258       | BI                |
| Totals             |                | i i      |              |                   |
|                    |                | 18157446 | 1