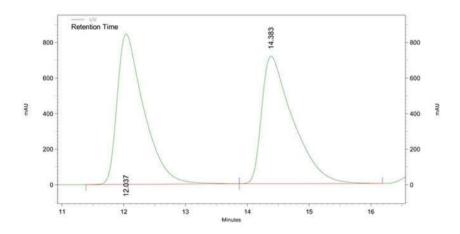

Area Percent Report

Data File: C:\EZChrom Elite\Enterprise\Projects\EY\EY22(AD-H 99 1 1 254nm).dat

Sample ID: EY22 (9d, 4-Me)

Area Percent Report

Data File: C:\EZChrom Elite\Enterprise\Projects\EY\EY39(AD-H 99 1 1 254nm).dat

Sample ID: EY39 (9d, 4-Me)

### **UV** Results

| Retention Time | Area             | Area Percent                      | Integration Codes                              |
|----------------|------------------|-----------------------------------|------------------------------------------------|
| 10.357         | 1311174          | 1.477                             | BB                                             |
| 11.723         | 87490227         | 98.523                            | BI                                             |
|                | 88801401         | 100,000                           |                                                |
|                | 10.357<br>11.723 | 10.357 1311174<br>11.723 87490227 | 10.357 1311174 1.477<br>11.723 87490227 98.523 |