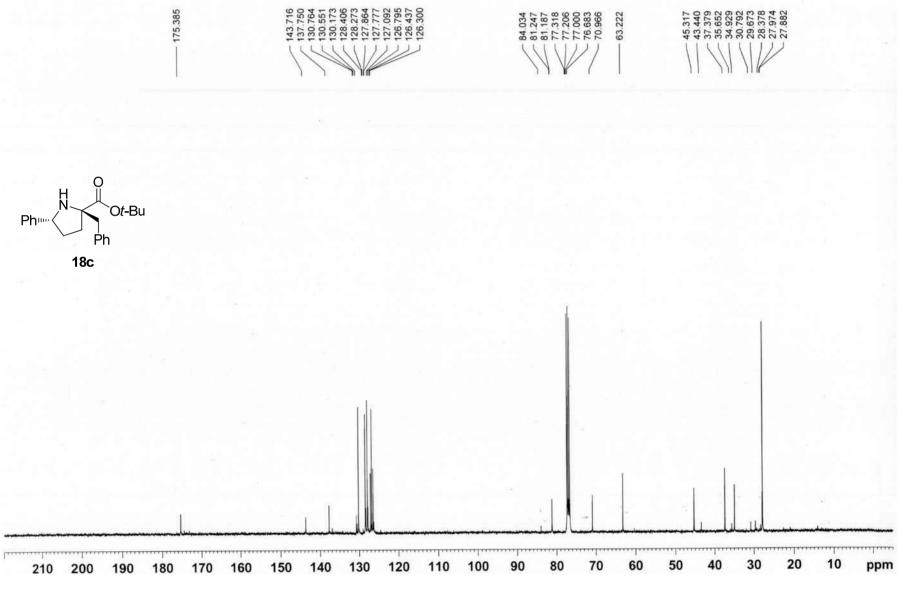

ion

Myungmo Lee, <sup>a</sup> Young-Ju Lee, <sup>a</sup> Eunyoung Park, <sup>a</sup> Yohan Park, <sup>b</sup> Min Woo Ha, <sup>a</sup>, Suckchang Hong, <sup>a</sup> Yeon-Ju Lee, <sup>c</sup> Taek-Soo Kim, <sup>a</sup> Mi-hyun Kim, <sup>a</sup> and Hyeung-geun Park <sup>a</sup>\*

<sup>a</sup>Research Institute of Pharmaceutical Sciences and College of Pharmacy, Seoul National University, Seoul 151-742, Korea, <sup>b</sup>College of Pharmacy, Inje University, 607 Obang-dong, Gimhae, Gyeongnam 621-749, Korea, <sup>c</sup>Marine Natural Products Chemistry Laboratory, Korea Ocean Research and Development Institute, Ansan 426-744, Korea

hgpk@snu.ac.kr

# **Contents**

<sup>1</sup>H & <sup>13</sup>C NMR Spectra S-2 Chiral HPLC Chromatogram S-30

































































# Area Percent Report

File: C:\EZChrom Elite\Enterprise\Projects\minu\MW 5-43 (racemate) AD-H 99 1 1flow 254nm 15 min

Sample ID: MW 5-43 (racemate)







# 9a

# Area Percent Report

File: C:\EZChrom Elite\Enterprise\Projects\HSC\영주누나 생품\HSC7-65 (AD-H 99 1 1flow 254nm 15min).dat

Sample ID: HSC7-65



| UV Results<br>Name | Retention Time | Area     | Area Percent | Integration Codes |
|--------------------|----------------|----------|--------------|-------------------|
| 1                  | 5.180          | 679516   | 3.742        | BI                |
| 2                  | 6.357          | 17477930 | 96.258       | BI                |
| Totals             |                | i i      |              |                   |
|                    |                | 18157446