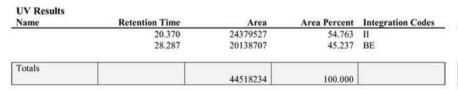

## **Area Percent Report**

Data File: C:\EZChrom Elite\Enterprise\Projects\YJ\YJ292(AS-H 99 1 1 254nm)-2.dat

Sample ID: YJ292 (9f, 4-Br)

4.361 IV

95.639 VB