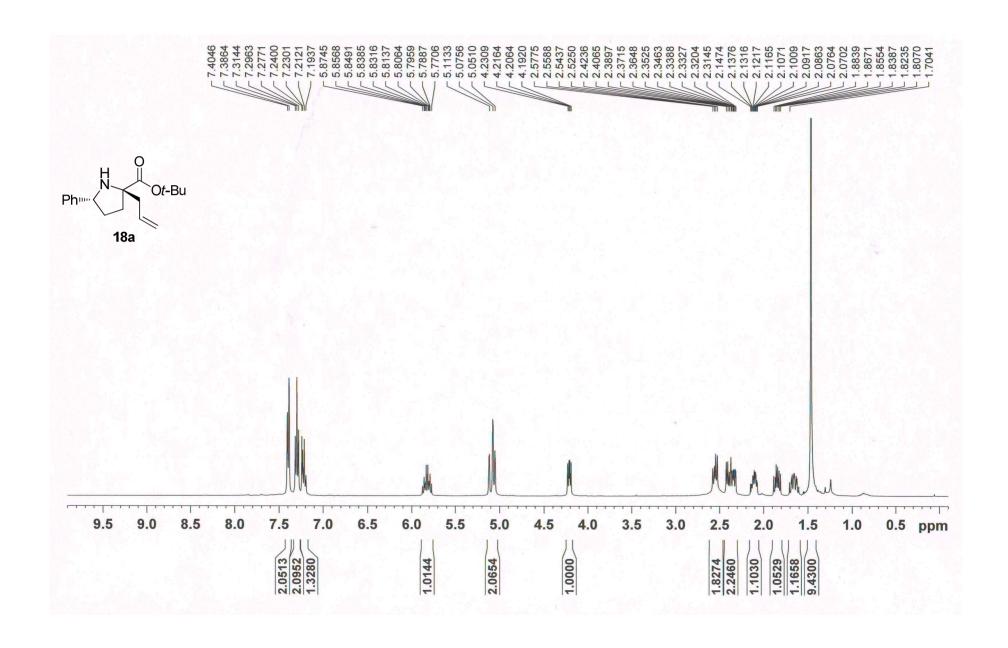

ngmo Lee, <sup>a</sup> Young-Ju Lee, <sup>a</sup> Eunyoung Park, <sup>a</sup> Yohan Park, <sup>b</sup> Min Woo Ha, <sup>a</sup>, Suckchang Hong, <sup>a</sup> Yeon-Ju Lee, <sup>c</sup> Taek-Soo Kim, <sup>a</sup> Mi-hyun Kim, <sup>a</sup> and Hyeung-geun Park <sup>a</sup>\*

<sup>a</sup>Research Institute of Pharmaceutical Sciences and College of Pharmacy, Seoul National University, Seoul 151-742, Korea, <sup>b</sup>College of Pharmacy, Inje University, 607 Obang-dong, Gimhae, Gyeongnam 621-749, Korea, <sup>c</sup>Marine Natural Products Chemistry Laboratory, Korea Ocean Research and Development Institute, Ansan 426-744, Korea

hgpk@snu.ac.kr

# **Contents**

<sup>1</sup>H & <sup>13</sup>C NMR Spectra S-2 Chiral HPLC Chromatogram S-30

































































# Area Percent Report

File: C:\EZChrom Elite\Enterprise\Projects\minu\MW 5-43 (racemate) AD-H 99 1 1flow 254nm 15 min

Sample ID: MW 5-43 (racemate)







# 9a

# Area Percent Report

File: C:\EZChrom Elite\Enterprise\Projects\HSC\영주누나 생품\HSC7-65 (AD-H 99 1 1flow 254nm 15min).dat

Sample ID: HSC7-65



| UV Results<br>Name | Retention Time | Area     | Area Percent | Integration Codes |
|--------------------|----------------|----------|--------------|-------------------|
| 1                  | 5.180          | 679516   | 3.742        | BI                |
| 2                  | 6.357          | 17477930 | 96.258       | BI                |
| Totals             |                | i i      |              |                   |
|                    |                | 18157446 | 100.0