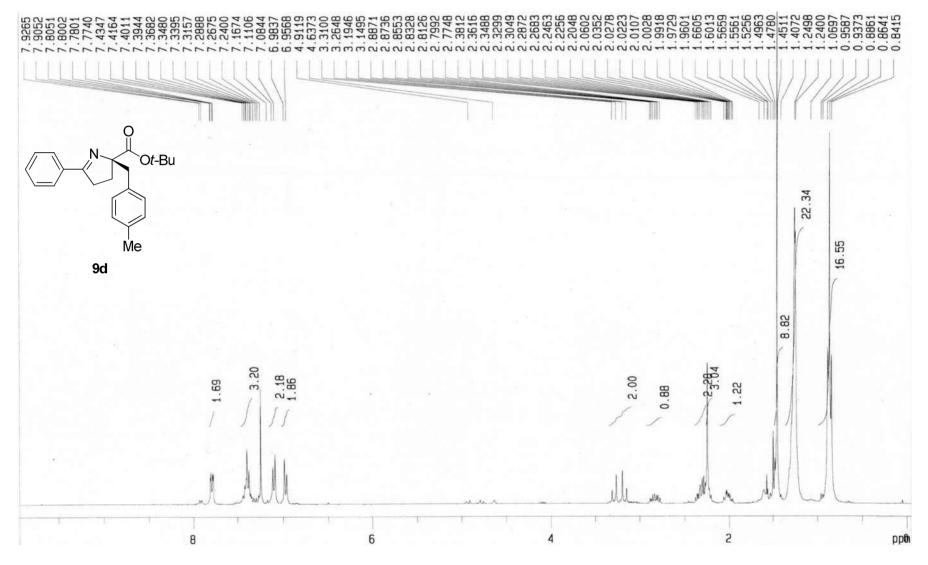

Area Percent Report

Data File: C:\EZChrom Elite\Enterprise\Projects\EY\EY22(AD-H 99 1 1 254nm).dat

Sample ID: EY22 (9d, 4-Me)

Area Percent Report

Data File: C:\EZChrom Elite\Enterprise\Projects\EY\EY39(AD-H 99 1 1 254nm).dat

Sample ID: EY39 (9d, 4-Me)