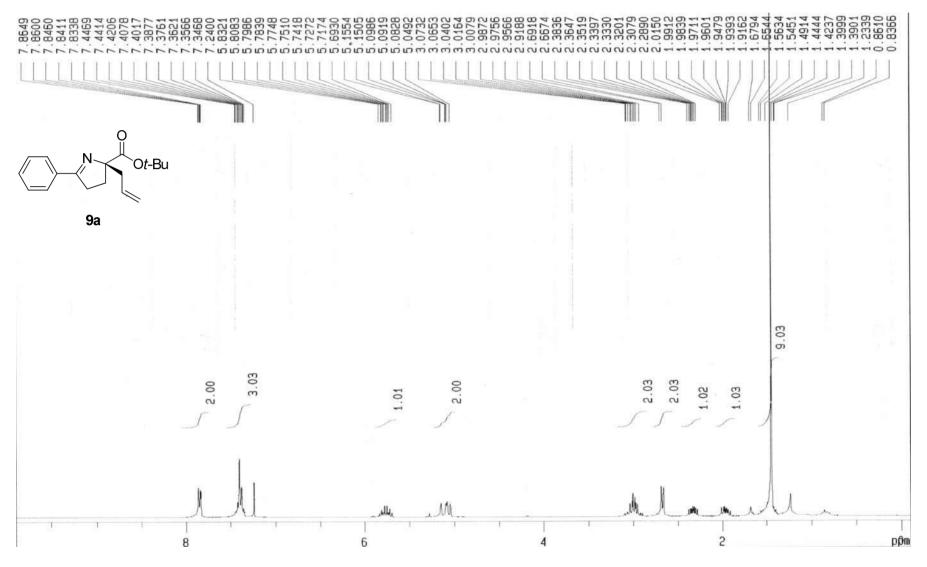

s using Phase-transfer Catalytic Alkylation

Myungmo Lee, <sup>a</sup> Young-Ju Lee, <sup>a</sup> Eunyoung Park, <sup>a</sup> Yohan Park, <sup>b</sup> Min Woo Ha, <sup>a</sup>, Suckchang Hong, <sup>a</sup> Yeon-Ju Lee, <sup>c</sup> Taek-Soo Kim, <sup>a</sup> Mi-hyun Kim, <sup>a</sup> and Hyeung-geun Park <sup>a</sup>\*

<sup>a</sup>Research Institute of Pharmaceutical Sciences and College of Pharmacy, Seoul National University, Seoul 151-742, Korea, <sup>b</sup>College of Pharmacy, Inje University, 607 Obang-dong, Gimhae, Gyeongnam 621-749, Korea, <sup>c</sup>Marine Natural Products Chemistry Laboratory, Korea Ocean Research and Development Institute, Ansan 426-744, Korea

hgpk@snu.ac.kr

# **Contents**

<sup>1</sup>H & <sup>13</sup>C NMR Spectra S-2 Chiral HPLC Chromatogram S-30

































































# Area Percent Report

File: C:\EZChrom Elite\Enterprise\Projects\minu\MW 5-43 (racemate) AD-H 99 1 1flow 254nm 15 min

Sample ID: MW 5-43 (racemate)







# 9a

# Area Percent Report

File: C:\EZChrom Elite\Enterprise\Projects\HSC\영주누나 생품\HSC7-65 (AD-H 99 1 1flow 254nm 15min).dat

Sample ID: HSC7-65



| UV Results<br>Name | Retention Time | Area     | Area Percent | Integration Codes |
|--------------------|----------------|----------|--------------|-------------------|
| 1                  | 5.180          | 679516   | 3.742        | BI                |
| 2                  | 6.357          | 17477930 | 96.258       | BI                |
| Totals             |                | i i      |              |                   |
|