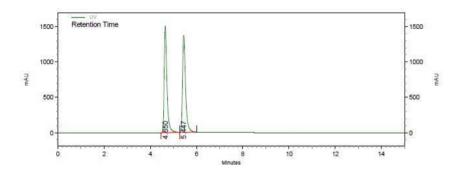

# Area Percent Report

File: C:\EZChrom Elite\Enterprise\Projects\minu\MW 5-43 (racemate) AD-H 99 1 1flow 254nm 15 min

Sample ID: MW 5-43 (racemate)

# 9a