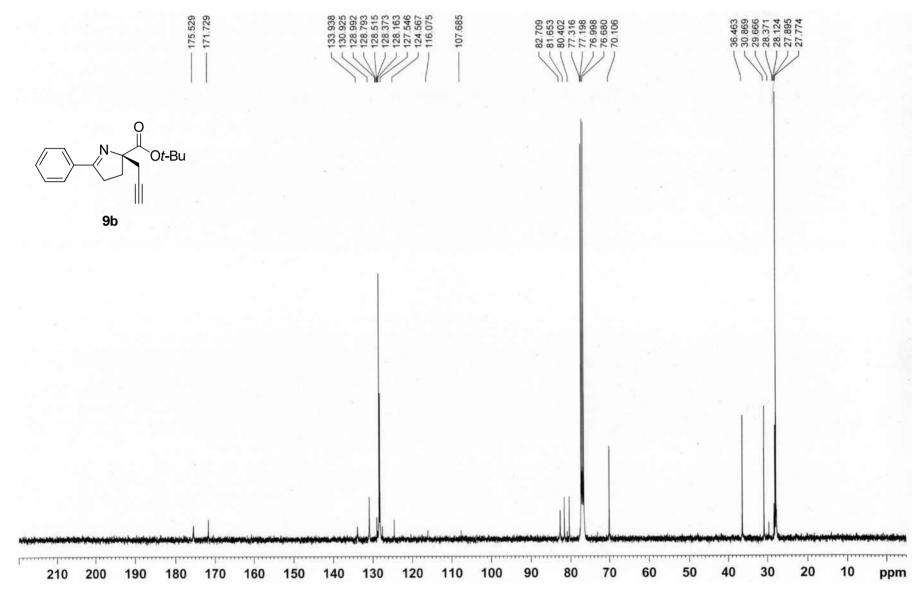

Area Percent Report

Data File: C:\EZChrom Elite\Enterprise\Projects\EY\EY19(AD-H 99 1 1 254nm).dat

Sample ID: EY19 (9b, Propa)

# **Area Percent Report**

Data File: C:\EZChrom Elite\Enterprise\Projects\EY\EY38(AD-H 99 1 1 254nm).dat

Sample ID: EY38 (9b, Propa)