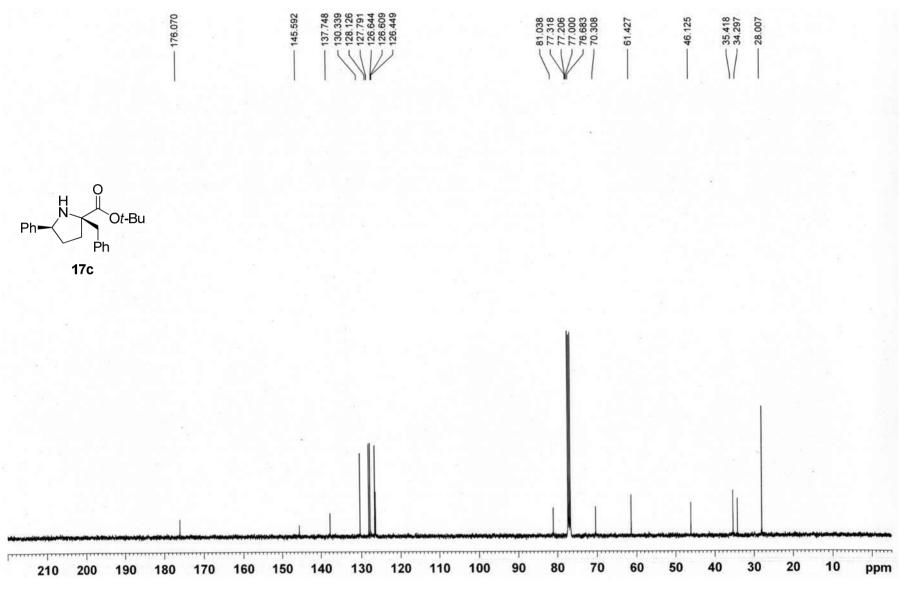

Area Percent Report
Data File: C:\EZChrom Elite\Enterprise\Projects\YJ\YJ167 002.dat

Sample ID: YJ167 (9c, Bn)

| UV Results<br>Name | Retention Time | Area     | Area Percent | Integration Codes |
|--------------------|----------------|----------|--------------|-------------------|
| ***********        | 6.300          | 40780407 | 53.390       | IV                |
|                    | 7.587          | 35602280 | 46.610       | VI                |
| Totals             |                |          |              |                   |
|                    |                | 76382687 | 100.000      |                   |

Area Percent Report
Data File: C:\EZChrom Elite\Enterprise\Projects\YJ\YJ 171 002.dat

Sample ID: YJ71 (9c, Bn)

| UV Results<br>Name | Retention Time | Area     | Area Percent | Integration Codes |
|--------------------|----------------|----------|--------------|-------------------|
|                    | 6.090          | 46205068 | 98.235       | IV                |
|                    | 7.270          | 829934   | 1.765        | VB                |
| Totals             |                | 47035002 | 100.000      |                   |