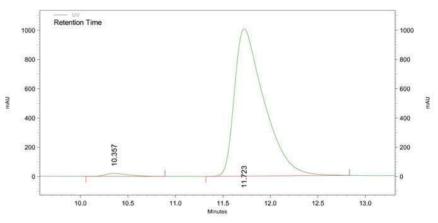

Area Percent Report

Data File: C:\EZChrom Elite\Enterprise\Projects\EY\EY22(AD-H 99 1 1 254nm).dat

Sample ID: EY22 (9d, 4-Me)

Area Percent Report

Data File: C:\EZChrom Elite\Enterprise\Projects\EY\EY39(AD-H 99 1 1 254nm).dat

Sample ID: EY39 (9d, 4-Me)

### **UV** Results

| Retention Time | Area             | Area Percent                      | Integration Codes                              |
|----------------|------------------|-----------------------------------|------------------------------------------------|
| 10.357         | 1311174          | 1.477                             | BB                                             |
| 11.723         | 87490227         | 98.523                            | BI                                             |
|                | 88801401         | 100,000                           |                                                |
|                | 10.357<br>11.723 | 10.357 1311174<br>11.723 87490227 | 10.357 1311174 1.477<br>11.723 87490227 98.523 |