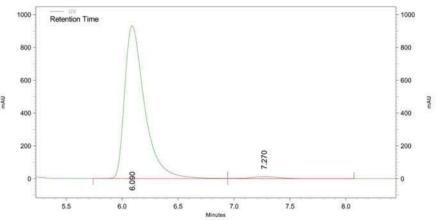

Area Percent Report
Data File: C:\EZChrom Elite\Enterprise\Projects\YJ\YJ 171 002.dat

Sample ID: YJ71 (9c, Bn)

| UV Results<br>Name | Retention Time | Area     | Area Percent | Integration Codes |
|--------------------|----------------|----------|--------------|-------------------|
|                    | 6.090          | 46205068 | 98.235       | IV                |
|                    | 7.270          | 829934   | 1.765        | VB                |
| Totals             |                | 47035002 | 100.000      |                   |