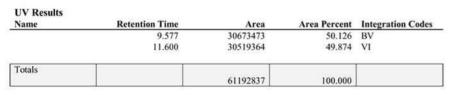

### **UV** Results

| Name   | Retention Time | Area     | Area Percent | Integration Codes |
|--------|----------------|----------|--------------|-------------------|
|        | 9.607          | 1101186  | 2.218        | II                |
|        | 11.620         | 48549552 | 97.782       | П                 |
| Totals |                | 40/50720 | 100 000      |                   |