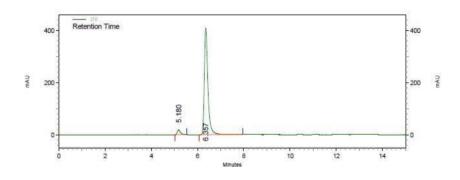

# Area Percent Report

File: C:\EZChrom Elite\Enterprise\Projects\HSC\영주누나 생품\HSC7-65 (AD-H 99 1 1flow 254nm 15min).dat

Sample ID: HSC7-65

| UV Results<br>Name | Retention Time | Area     | Area Percent | Integration Codes |
|--------------------|----------------|----------|--------------|-------------------|
| 1                  | 5.180          | 679516   | 3.742        | BI                |
| 2                  | 6.357          | 17477930 | 96.258       | BI                |
| Totals             |                | i i      |              |                   |
|                    |                | 18157446 | 100.000      |                   |