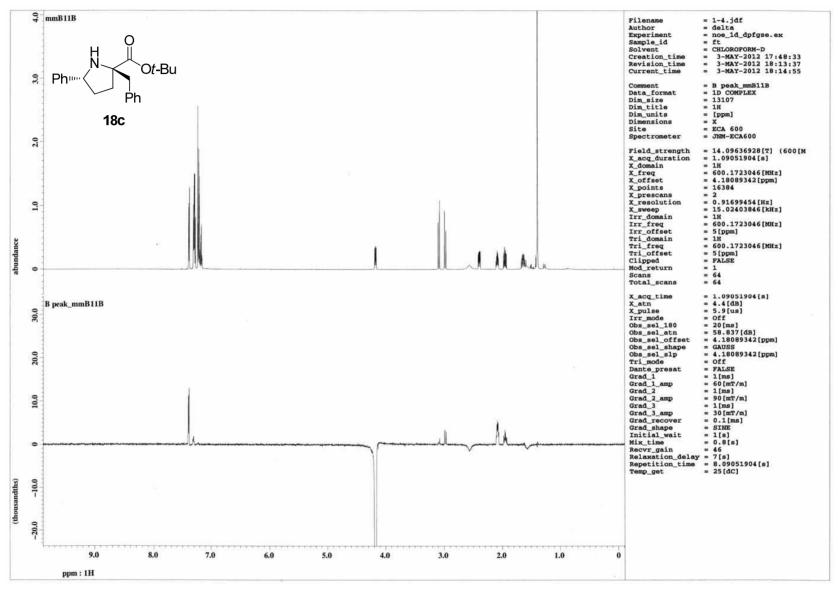

n

Myungmo Lee, <sup>a</sup> Young-Ju Lee, <sup>a</sup> Eunyoung Park, <sup>a</sup> Yohan Park, <sup>b</sup> Min Woo Ha, <sup>a</sup>, Suckchang Hong, <sup>a</sup> Yeon-Ju Lee, <sup>c</sup> Taek-Soo Kim, <sup>a</sup> Mi-hyun Kim, <sup>a</sup> and Hyeung-geun Park <sup>a</sup>\*

<sup>a</sup>Research Institute of Pharmaceutical Sciences and College of Pharmacy, Seoul National University, Seoul 151-742, Korea, <sup>b</sup>College of Pharmacy, Inje University, 607 Obang-dong, Gimhae, Gyeongnam 621-749, Korea, <sup>c</sup>Marine Natural Products Chemistry Laboratory, Korea Ocean Research and Development Institute, Ansan 426-744, Korea

hgpk@snu.ac.kr

# **Contents**

<sup>1</sup>H & <sup>13</sup>C NMR Spectra S-2 Chiral HPLC Chromatogram S-30

































































# Area Percent Report

File: C:\EZChrom Elite\Enterprise\Projects\minu\MW 5-43 (racemate) AD-H 99 1 1flow 254nm 15 min

Sample ID: MW 5-43 (racemate)







# 9a

# Area Percent Report

File: C:\EZChrom Elite\Enterprise\Projects\HSC\영주누나 생품\HSC7-65 (AD-H 99 1 1flow 254nm 15min).dat

Sample ID: HSC7-65



| UV Results<br>Name | Retention Time | Area     | Area Percent | Integration Codes |
|--------------------|----------------|----------|--------------|-------------------|
| 1                  | 5.180          | 679516   | 3.742        | BI                |
| 2                  | 6.357          | 17477930 | 96.258       | BI                |
| Totals             |                | i i      |              |                   |
|                    |                | 18157446 |