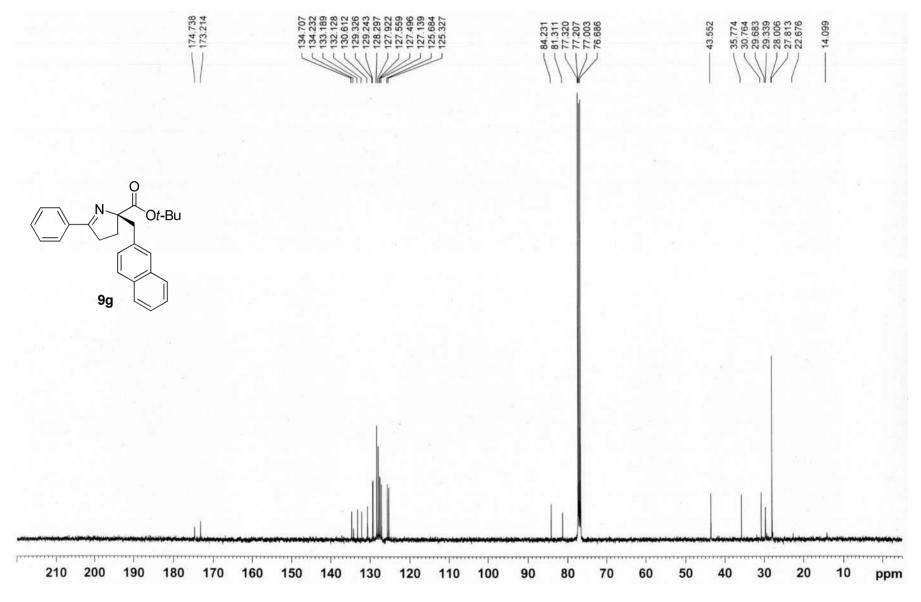

# Area Percent Report

Data File: C:\EZChrom Elite\Enterprise\Projects\YJ\YJ277(AD-H 99 1 254nm).dat

Sample ID: YJ277 (9g, Naphth)

# **Area Percent Report**

Data File: C:\EZChrom Elite\Enterprise\Projects\YJ\YJ281(AD-H 99 1 254nm).dat

Sample ID: YJ281 (9g, Naph)

### **UV** Results

| Retention Time | Area             | Area Percent                        | Integration Codes                                |
|----------------|------------------|-------------------------------------|--------------------------------------------------|
| 22.373         | 12620773         | 5.771                               | BI                                               |
| 32.313         | 206090665        | 94.229                              | IB                                               |
|                | 218711438        | 100 000                             |                                                  |
|                | 22.373<br>32.313 | 22.373 12620773<br>32.313 206090665 | 22.373 12620773 5.771<br>32.313 206090665 94.229 |