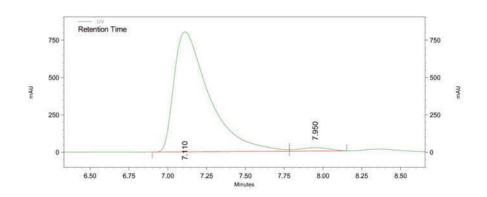

### 

Area Percent Report

Data File: C:\EZChrom Elite\Enterprise\Projects\YJ\YJ293(AS-H 99 1 1 254nm).dat

Sample ID: YJ293 (9f, 4-Br)

## **Area Percent Report**

Data File: C:\EZChrom Elite\Enterprise\Projects\YJ\YJ292(AS-H 99 1 1 254nm)-2.dat

Sample ID: YJ292 (9f, 4-Br)