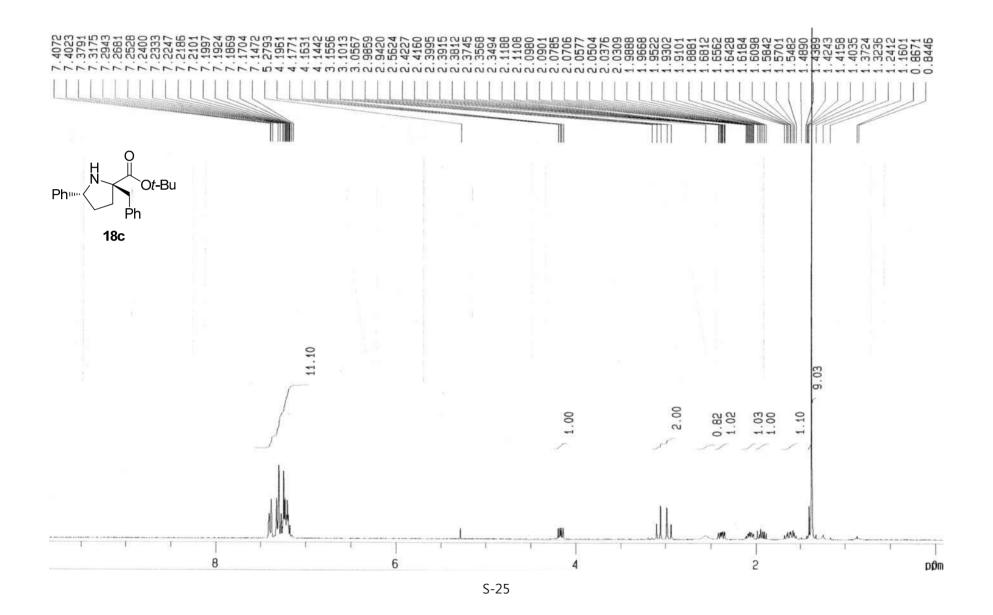

ation

Myungmo Lee, <sup>a</sup> Young-Ju Lee, <sup>a</sup> Eunyoung Park, <sup>a</sup> Yohan Park, <sup>b</sup> Min Woo Ha, <sup>a</sup>, Suckchang Hong, <sup>a</sup> Yeon-Ju Lee, <sup>c</sup> Taek-Soo Kim, <sup>a</sup> Mi-hyun Kim, <sup>a</sup> and Hyeung-geun Park <sup>a</sup>\*

<sup>a</sup>Research Institute of Pharmaceutical Sciences and College of Pharmacy, Seoul National University, Seoul 151-742, Korea, <sup>b</sup>College of Pharmacy, Inje University, 607 Obang-dong, Gimhae, Gyeongnam 621-749, Korea, <sup>c</sup>Marine Natural Products Chemistry Laboratory, Korea Ocean Research and Development Institute, Ansan 426-744, Korea

hgpk@snu.ac.kr

# **Contents**

<sup>1</sup>H & <sup>13</sup>C NMR Spectra S-2 Chiral HPLC Chromatogram S-30

































































# Area Percent Report

File: C:\EZChrom Elite\Enterprise\Projects\minu\MW 5-43 (racemate) AD-H 99 1 1flow 254nm 15 min

Sample ID: MW 5-43 (racemate)







# 9a

# Area Percent Report

File: C:\EZChrom Elite\Enterprise\Projects\HSC\영주누나 생품\HSC7-65 (AD-H 99 1 1flow 254nm 15min).dat

Sample ID: HSC7-65



| UV Results<br>Name | Retention Time | Area     | Area Percent | Integration Codes |
|--------------------|----------------|----------|--------------|-------------------|
| 1                  | 5.180          | 679516   | 3.742        | BI                |
| 2                  | 6.357          | 17477930 | 96.258       | BI                |
| Totals             |                | i i      |              |                   |
|                    |                | 181574