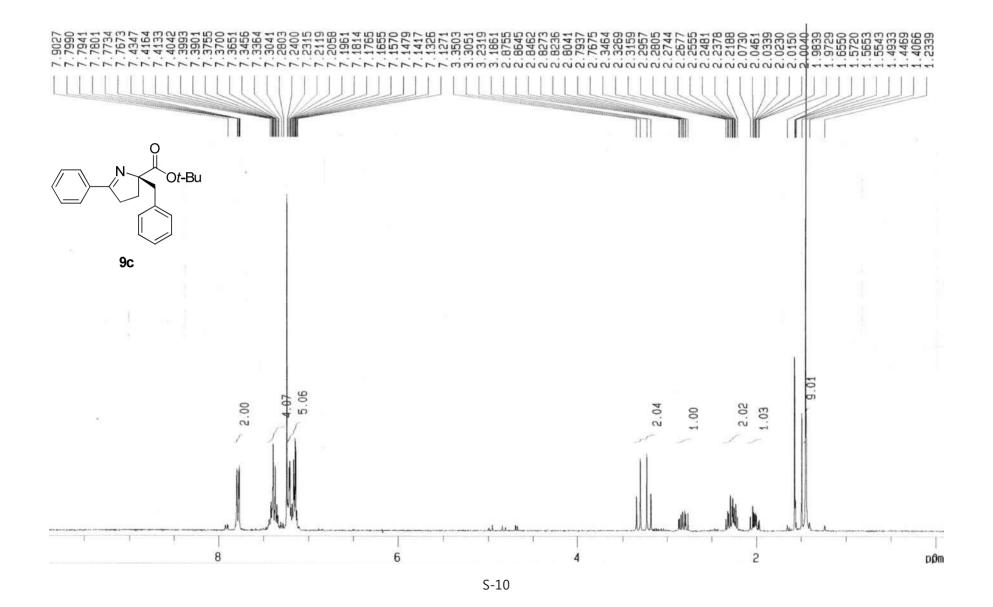

Phase-transfer Catalytic Alkylation

Myungmo Lee, <sup>a</sup> Young-Ju Lee, <sup>a</sup> Eunyoung Park, <sup>a</sup> Yohan Park, <sup>b</sup> Min Woo Ha, <sup>a</sup>, Suckchang Hong, <sup>a</sup> Yeon-Ju Lee, <sup>c</sup> Taek-Soo Kim, <sup>a</sup> Mi-hyun Kim, <sup>a</sup> and Hyeung-geun Park <sup>a</sup>\*

<sup>a</sup>Research Institute of Pharmaceutical Sciences and College of Pharmacy, Seoul National University, Seoul 151-742, Korea, <sup>b</sup>College of Pharmacy, Inje University, 607 Obang-dong, Gimhae, Gyeongnam 621-749, Korea, <sup>c</sup>Marine Natural Products Chemistry Laboratory, Korea Ocean Research and Development Institute, Ansan 426-744, Korea

hgpk@snu.ac.kr

# **Contents**

<sup>1</sup>H & <sup>13</sup>C NMR Spectra S-2 Chiral HPLC Chromatogram S-30

































































# Area Percent Report

File: C:\EZChrom Elite\Enterprise\Projects\minu\MW 5-43 (racemate) AD-H 99 1 1flow 254nm 15 min

Sample ID: MW 5-43 (racemate)







# 9a

# Area Percent Report

File: C:\EZChrom Elite\Enterprise\Projects\HSC\영주누나 생품\HSC7-65 (AD-H 99 1 1flow 254nm 15min).dat

Sample ID: HSC7-65



| UV Results<br>Name | Retention Time | Area     | Area Percent | Integration Codes |
|--------------------|----------------|----------|--------------|-------------------|
| 1                  | 5.180          | 679516   | 3.742        | BI                |
| 2                  | 6.357          | 17477930 | 96.258       | BI                |
| Totals             |                | i i      |              |                   |
|