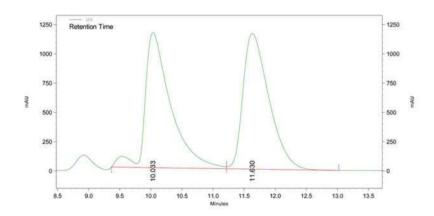

# **Area Percent Report**

Data File: C:\EZChrom Elite\Enterprise\Projects\EY\EY23(OD-H 99 1 1 254nm).dat

Sample ID: EY23 (9e, 4-F)

# UV Results Name Retention Time Area Area Percent Integration Codes 10.033 11.630 133021096 134280468 49.764 50.236 IV Totals 267301564 100.000

9e

# **Area Percent Report**

Data File: C:\EZChrom Elite\Enterprise\Projects\YJ\YJ273(OD-H 99 1 254nm)-2.dat

Sample ID: YJ273 (9e, 4-F)