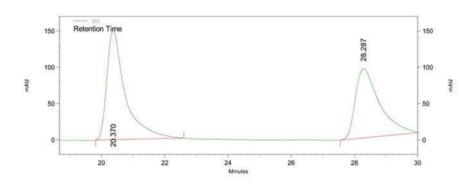

## **Area Percent Report**

Data File: C:\EZChrom Elite\Enterprise\Projects\YJ\YJ292(AS-H 99 1 1 254nm)-2.dat

Sample ID: YJ292 (9f, 4-Br)

4.361 IV

95.639 VB