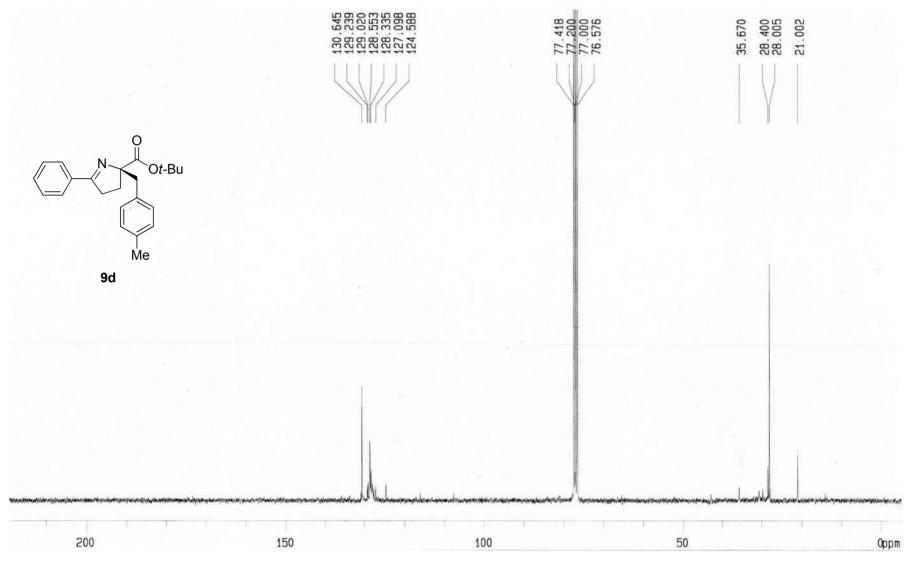

Area Percent Report

Data File: C:\EZChrom Elite\Enterprise\Projects\EY\EY22(AD-H 99 1 1 254nm).dat

Sample ID: EY22 (9d, 4-Me)

Area Percent Report

Data File: C:\EZChrom Elite\Enterprise\Projects\EY\EY39(AD-H 99 1 1 254nm).dat

Sample ID: EY39 (9d, 4-Me)