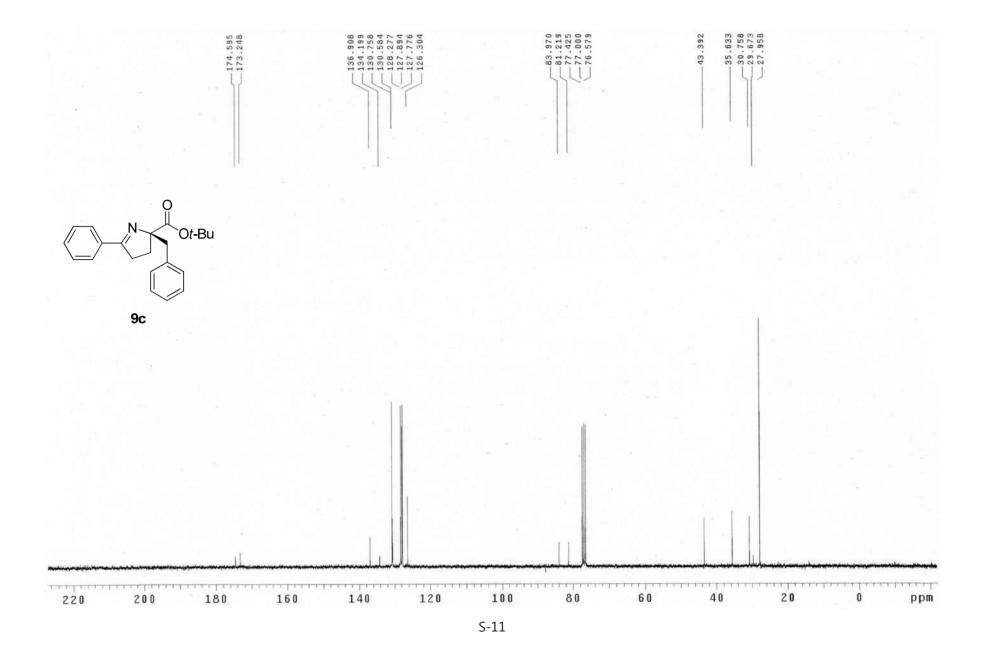

ase-transfer Catalytic Alkylation

Myungmo Lee, <sup>a</sup> Young-Ju Lee, <sup>a</sup> Eunyoung Park, <sup>a</sup> Yohan Park, <sup>b</sup> Min Woo Ha, <sup>a</sup>, Suckchang Hong, <sup>a</sup> Yeon-Ju Lee, <sup>c</sup> Taek-Soo Kim, <sup>a</sup> Mi-hyun Kim, <sup>a</sup> and Hyeung-geun Park <sup>a</sup>\*

<sup>a</sup>Research Institute of Pharmaceutical Sciences and College of Pharmacy, Seoul National University, Seoul 151-742, Korea, <sup>b</sup>College of Pharmacy, Inje University, 607 Obang-dong, Gimhae, Gyeongnam 621-749, Korea, <sup>c</sup>Marine Natural Products Chemistry Laboratory, Korea Ocean Research and Development Institute, Ansan 426-744, Korea

hgpk@snu.ac.kr

# **Contents**

<sup>1</sup>H & <sup>13</sup>C NMR Spectra S-2 Chiral HPLC Chromatogram S-30

































































# Area Percent Report

File: C:\EZChrom Elite\Enterprise\Projects\minu\MW 5-43 (racemate) AD-H 99 1 1flow 254nm 15 min

Sample ID: MW 5-43 (racemate)







# 9a

# Area Percent Report

File: C:\EZChrom Elite\Enterprise\Projects\HSC\영주누나 생품\HSC7-65 (AD-H 99 1 1flow 254nm 15min).dat

Sample ID: HSC7-65



| UV Results<br>Name | Retention Time | Area     | Area Percent | Integration Codes |
|--------------------|----------------|----------|--------------|-------------------|
| 1                  | 5.180          | 679516   | 3.742        | BI                |
| 2                  | 6.357          | 17477930 | 96.258       | BI                |
| Totals             |                | i i      |              |                   |
|