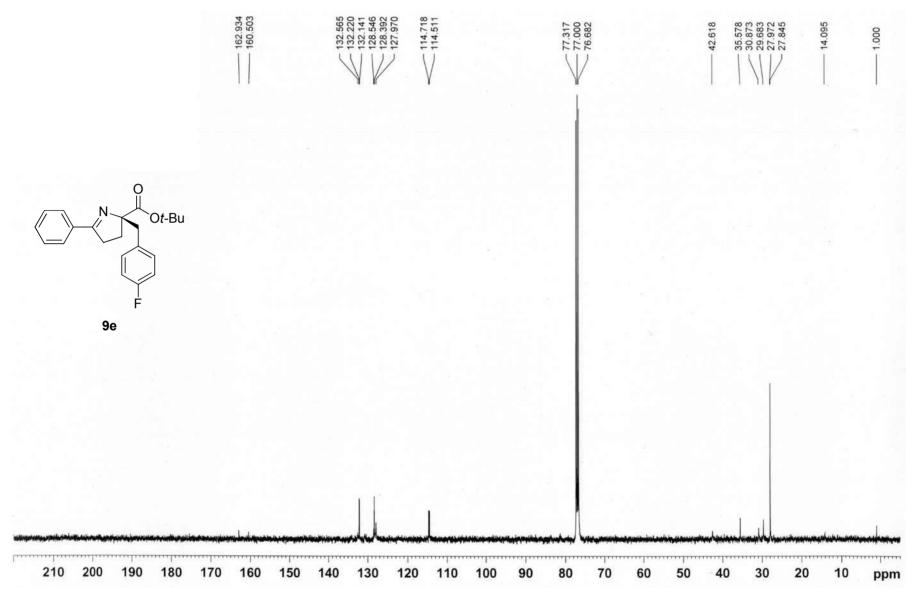

# **Area Percent Report**

Data File: C:\EZChrom Elite\Enterprise\Projects\EY\EY23(OD-H 99 1 1 254nm).dat

Sample ID: EY23 (9e, 4-F)

# UV Results Name Retention Time Area Area Percent Integration Codes 10.033 11.630 133021096 134280468 49.764 50.236 IV Totals 267301564 100.000

9e

# **Area Percent Report**

Data File: C:\EZChrom Elite\Enterprise\Projects\YJ\YJ273(OD-H 99 1 254nm)-2.dat

Sample ID: YJ273 (9e, 4-F)