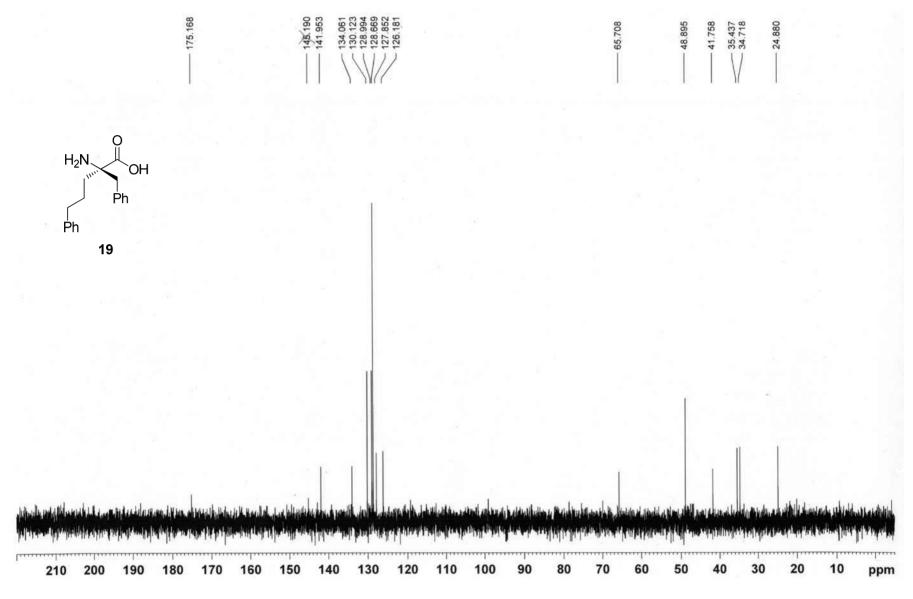

ee, <sup>a</sup> Young-Ju Lee, <sup>a</sup> Eunyoung Park, <sup>a</sup> Yohan Park, <sup>b</sup> Min Woo Ha, <sup>a</sup>, Suckchang Hong, <sup>a</sup> Yeon-Ju Lee, <sup>c</sup> Taek-Soo Kim, <sup>a</sup> Mi-hyun Kim, <sup>a</sup> and Hyeung-geun Park <sup>a</sup>\*

<sup>a</sup>Research Institute of Pharmaceutical Sciences and College of Pharmacy, Seoul National University, Seoul 151-742, Korea, <sup>b</sup>College of Pharmacy, Inje University, 607 Obang-dong, Gimhae, Gyeongnam 621-749, Korea, <sup>c</sup>Marine Natural Products Chemistry Laboratory, Korea Ocean Research and Development Institute, Ansan 426-744, Korea

hgpk@snu.ac.kr

# **Contents**

<sup>1</sup>H & <sup>13</sup>C NMR Spectra S-2 Chiral HPLC Chromatogram S-30

































































# Area Percent Report

File: C:\EZChrom Elite\Enterprise\Projects\minu\MW 5-43 (racemate) AD-H 99 1 1flow 254nm 15 min

Sample ID: MW 5-43 (racemate)







# 9a

# Area Percent Report

File: C:\EZChrom Elite\Enterprise\Projects\HSC\영주누나 생품\HSC7-65 (AD-H 99 1 1flow 254nm 15min).dat

Sample ID: HSC7-65



| UV Results<br>Name | Retention Time | Area     | Area Percent | Integration Codes |
|--------------------|----------------|----------|--------------|-------------------|
| 1                  | 5.180          | 679516   | 3.742        | BI                |
| 2                  | 6.357          | 17477930 | 96.258       | BI                |
| Totals             |                | i i      |              |                   |
|                    |                | 18157446 | 100.000