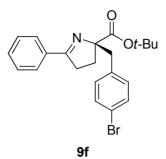

### 

Area Percent Report

Data File: C:\EZChrom Elite\Enterprise\Projects\YJ\YJ293(AS-H 99 1 1 254nm).dat

Sample ID: YJ293 (9f, 4-Br)