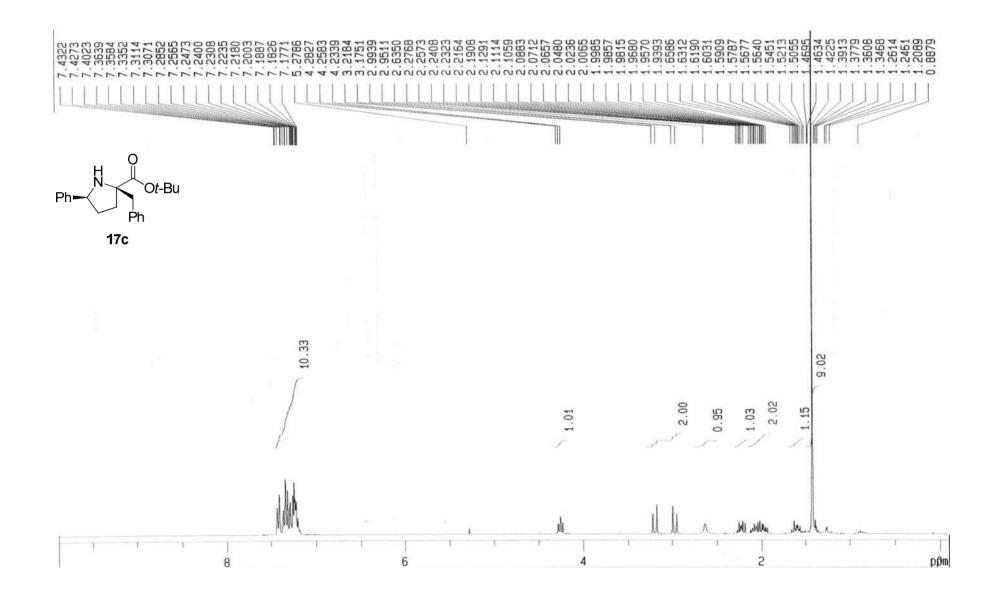

Area Percent Report
Data File: C:\EZChrom Elite\Enterprise\Projects\YJ\YJ167 002.dat

Sample ID: YJ167 (9c, Bn)

| UV Results<br>Name | Retention Time | Area     | Area Percent | Integration Codes |
|--------------------|----------------|----------|--------------|-------------------|
| ***********        | 6.300          | 40780407 | 53.390       | IV                |
|                    | 7.587          | 35602280 | 46.610       | VI                |
| Totals             |                |          |              |                   |
|                    |                | 76382687 | 100.000      |                   |

Area Percent Report
Data File: C:\EZChrom Elite\Enterprise\Projects\YJ\YJ 171 002.dat

Sample ID: YJ71 (9c, Bn)

| UV Results<br>Name | Retention Time | Area     | Area Percent | Integration Codes |
|--------------------|----------------|----------|--------------|-------------------|
|                    | 6.090          | 46205068 | 98.235       | IV                |
|                    | 7.270          | 829934   | 1.765        | VB                |
| Totals             |                | 47035002 | 100.000      |                   |