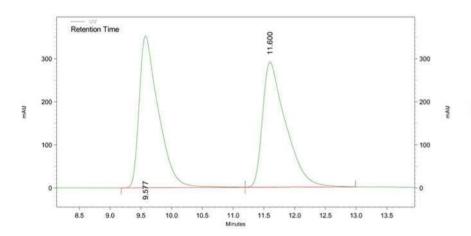

Area Percent Report

Data File: C:\EZChrom Elite\Enterprise\Projects\EY\EY19(AD-H 99 1 1 254nm).dat

Sample ID: EY19 (9b, Propa)

### **UV** Results

| Name   | Retention Time | Area     | Area Percent | Integration Codes |
|--------|----------------|----------|--------------|-------------------|
|        | 9.607          | 1101186  | 2.218        | II                |
|        | 11.620         | 48549552 | 97.782       | П                 |
| Totals |                | 40/50720 | 100 000      |                   |