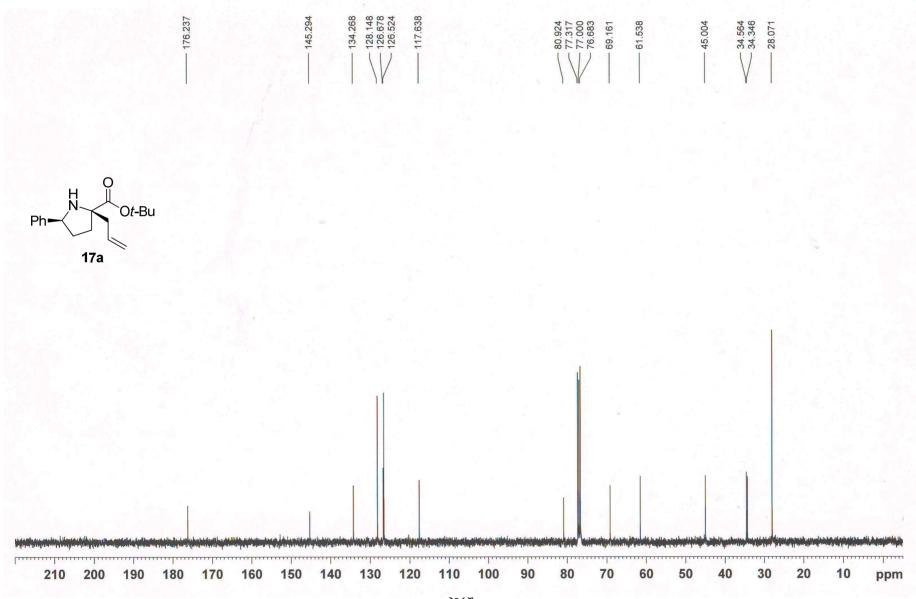

yungmo Lee, <sup>a</sup> Young-Ju Lee, <sup>a</sup> Eunyoung Park, <sup>a</sup> Yohan Park, <sup>b</sup> Min Woo Ha, <sup>a</sup>, Suckchang Hong, <sup>a</sup> Yeon-Ju Lee, <sup>c</sup> Taek-Soo Kim, <sup>a</sup> Mi-hyun Kim, <sup>a</sup> and Hyeung-geun Park <sup>a</sup>\*

<sup>a</sup>Research Institute of Pharmaceutical Sciences and College of Pharmacy, Seoul National University, Seoul 151-742, Korea, <sup>b</sup>College of Pharmacy, Inje University, 607 Obang-dong, Gimhae, Gyeongnam 621-749, Korea, <sup>c</sup>Marine Natural Products Chemistry Laboratory, Korea Ocean Research and Development Institute, Ansan 426-744, Korea

hgpk@snu.ac.kr

# **Contents**

<sup>1</sup>H & <sup>13</sup>C NMR Spectra S-2 Chiral HPLC Chromatogram S-30

































































# Area Percent Report

File: C:\EZChrom Elite\Enterprise\Projects\minu\MW 5-43 (racemate) AD-H 99 1 1flow 254nm 15 min

Sample ID: MW 5-43 (racemate)







# 9a

# Area Percent Report

File: C:\EZChrom Elite\Enterprise\Projects\HSC\영주누나 생품\HSC7-65 (AD-H 99 1 1flow 254nm 15min).dat

Sample ID: HSC7-65



| UV Results<br>Name | Retention Time | Area     | Area Percent | Integration Codes |
|--------------------|----------------|----------|--------------|-------------------|
| 1                  | 5.180          | 679516   | 3.742        | BI                |
| 2                  | 6.357          | 17477930 | 96.258       | BI                |
| Totals             |                | i i      |              |                   |
|                    |                | 18157446 | 100