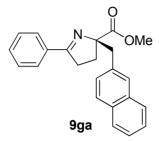

# Area Percent Report

Data File: C:\EZChrom Elite\Enterprise\Projects\YJ\YJ277(AD-H 99 1 254nm).dat

Sample ID: YJ277 (9g, Naphth)

# **Area Percent Report**

Data File: C:\EZChrom Elite\Enterprise\Projects\YJ\YJ281(AD-H 99 1 254nm).dat

Sample ID: YJ281 (9g, Naph)