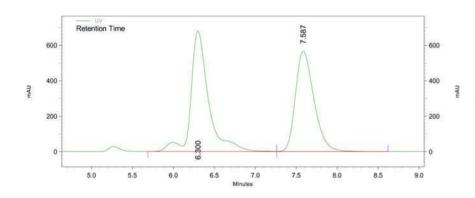

Area Percent Report
Data File: C:\EZChrom Elite\Enterprise\Projects\YJ\YJ167 002.dat

Sample ID: YJ167 (9c, Bn)

| UV Results<br>Name | Retention Time | Area     | Area Percent | Integration Codes |
|--------------------|----------------|----------|--------------|-------------------|
| ***********        | 6.300          | 40780407 | 53.390       | IV                |
|                    | 7.587          | 35602280 | 46.610       | VI                |
| Totals             |                |          |              |                   |
|                    |                | 76382687 | 100.000      |                   |