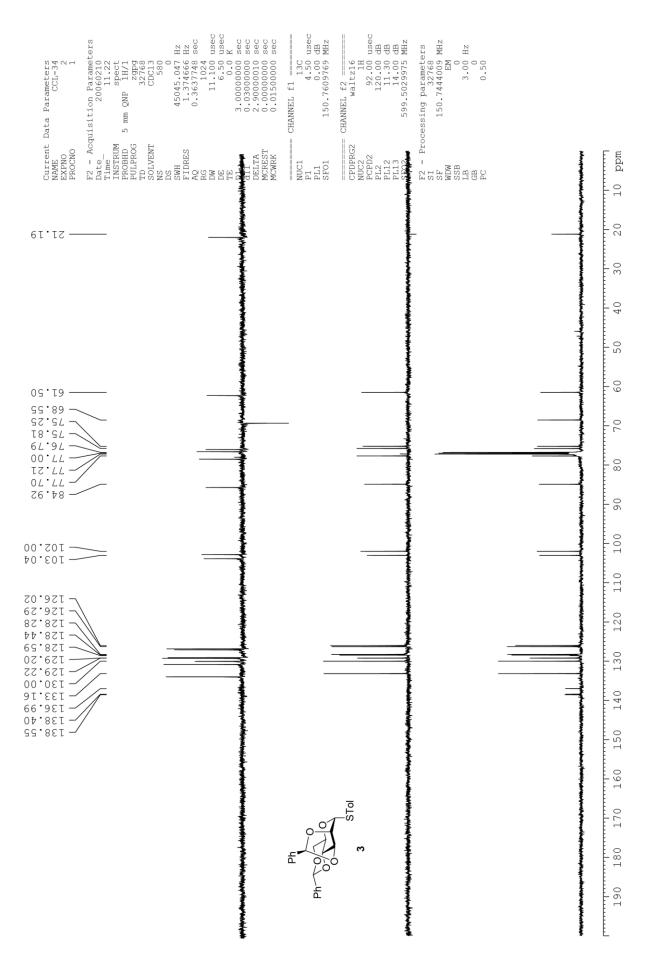

## Regioselective and stereoselective benzylidene installation and one-pot protection of p-mannose

Pratap S. Patil,<sup>a</sup> Chia-Chen Lee,<sup>b</sup> Yu-Wen Huang,<sup>b</sup> Medel Manuel L. Zulueta<sup>a</sup> and Shang-Cheng Hung<sup>a,c</sup>\*