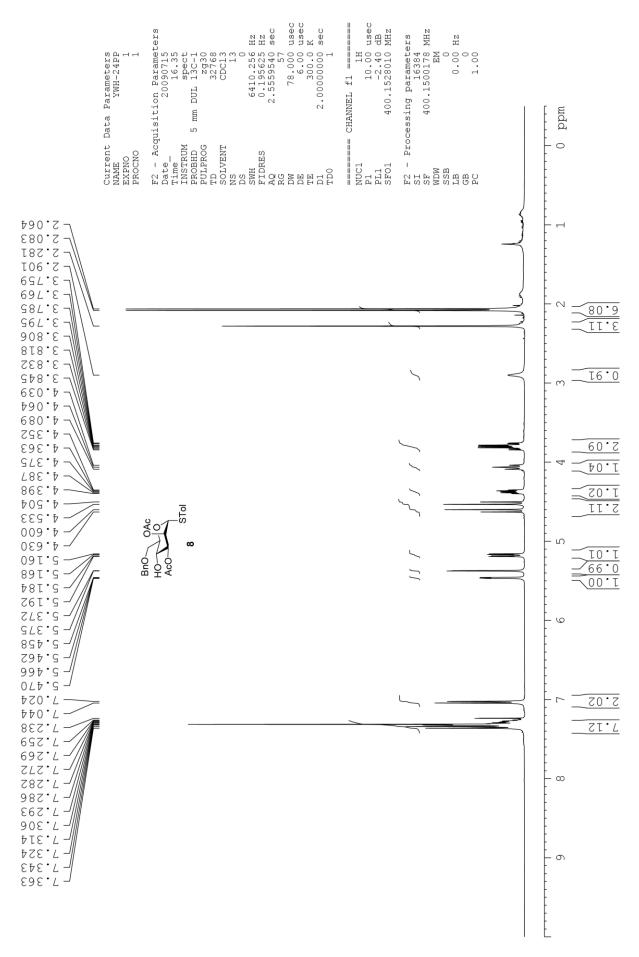

## **ELECTRONIC SUPPLEMENTARY INFORMATION**

## Regioselective and stereoselective benzylidene installation and one-pot protection of p-mannose

Pratap S. Patil,<sup>a</sup> Chia-Chen Lee,<sup>b</sup> Yu-Wen Huang,<sup>b</sup> Medel Manuel L. Zulueta<sup>a</sup> and Shang-Cheng Hung<sup>a,c</sup>\*

<sup>a</sup>Genomics Research Center, Academia Sinica, 128, Section 2, Academia Road, Taipei 115, Taiwan; <sup>b</sup>Department of Chemistry, National Tsing Hua University, 101, Section 2, Kuang-Fu Road, Hsinchu 300, Taiwan; <sup>c</sup>Department of Applied Chemistry, National Chiao Tung University, 1001, Ta-Hsueh Road, Hsinchu 300, Taiwan