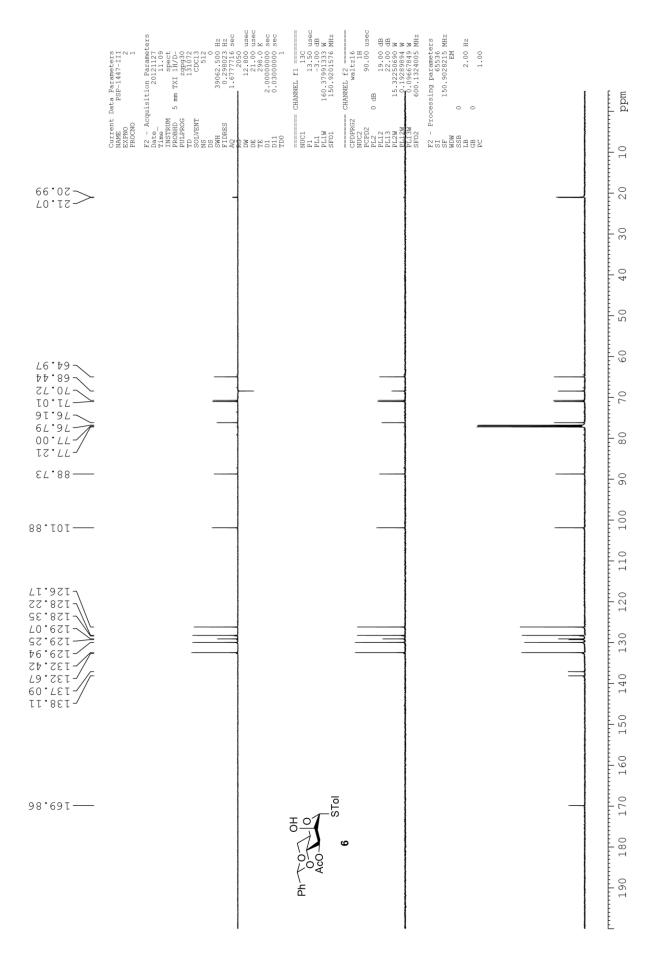

## Regioselective and stereoselective benzylidene installation and one-pot protection of p-mannose

Pratap S. Patil,<sup>a</sup> Chia-Chen Lee,<sup>b</sup> Yu-Wen Huang,<sup>b</sup> Medel Manuel L. Zulueta<sup>a</sup> and Shang-Cheng Hung<sup>a,c</sup>\*