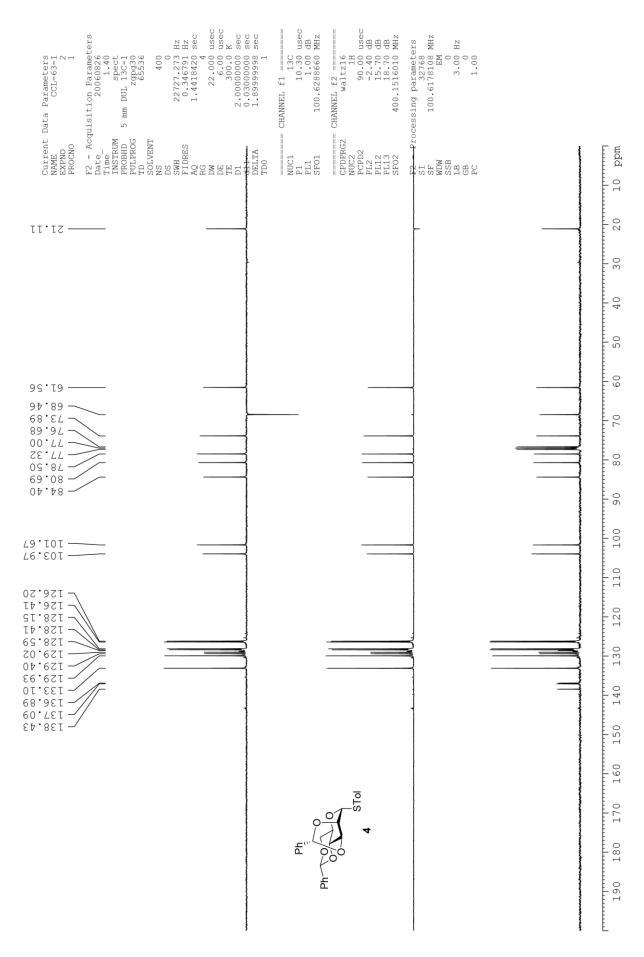

## Regioselective and stereoselective benzylidene installation and one-pot protection of p-mannose

Pratap S. Patil,<sup>a</sup> Chia-Chen Lee,<sup>b</sup> Yu-Wen Huang,<sup>b</sup> Medel Manuel L. Zulueta<sup>a</sup> and Shang-Cheng Hung<sup>a,c</sup>\*