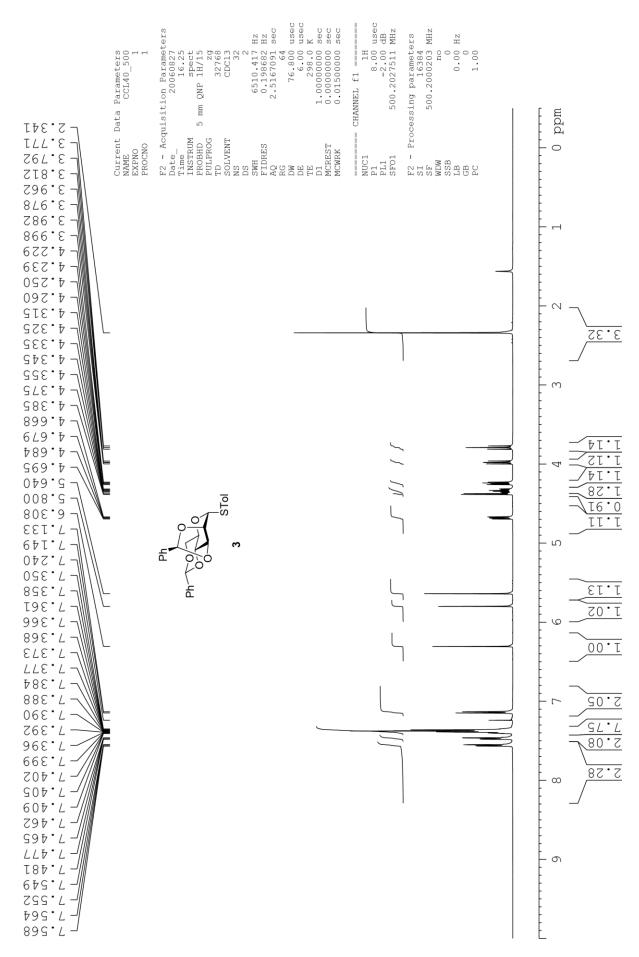

## Regioselective and stereoselective benzylidene installation and one-pot protection of p-mannose

Pratap S. Patil,<sup>a</sup> Chia-Chen Lee,<sup>b</sup> Yu-Wen Huang,<sup>b</sup> Medel Manuel L. Zulueta<sup>a</sup> and Shang-Cheng Hung<sup>a,c</sup>\*