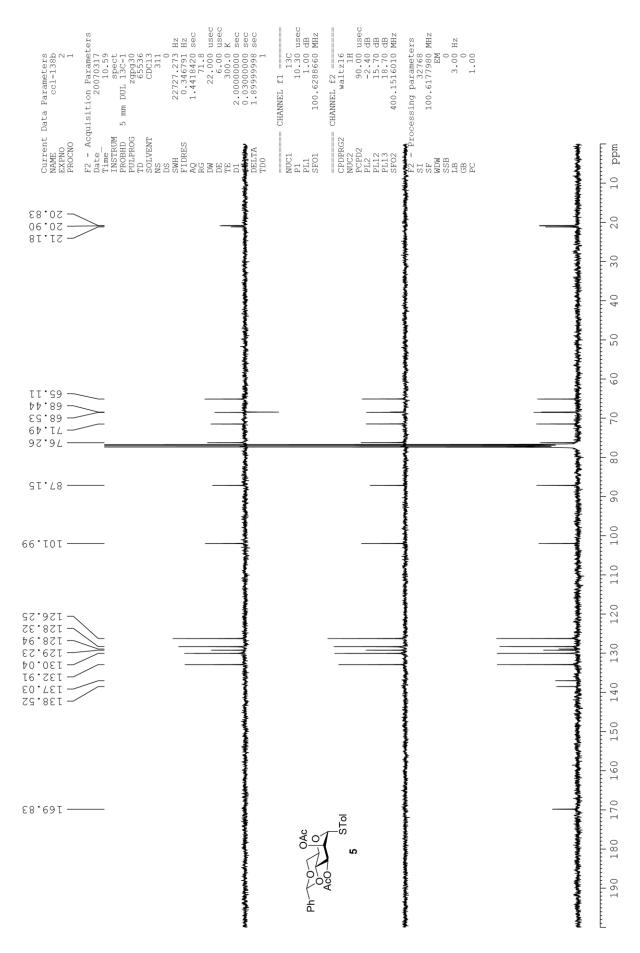

## Regioselective and stereoselective benzylidene installation and one-pot protection of p-mannose

Pratap S. Patil,<sup>a</sup> Chia-Chen Lee,<sup>b</sup> Yu-Wen Huang,<sup>b</sup> Medel Manuel L. Zulueta<sup>a</sup> and Shang-Cheng Hung<sup>a,c</sup>\*