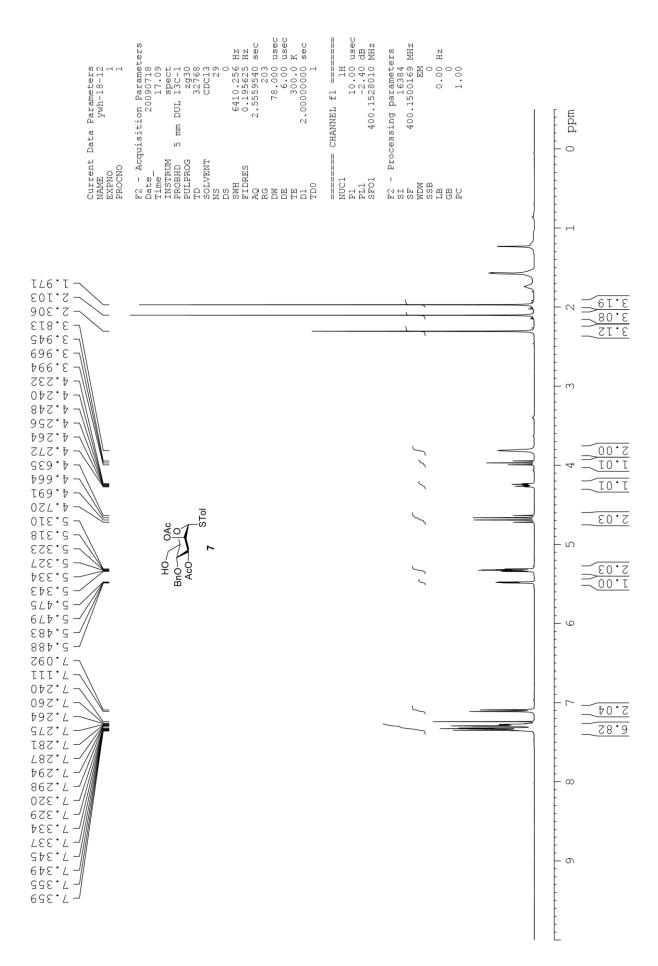

## **ELECTRONIC SUPPLEMENTARY INFORMATION**

## Regioselective and stereoselective benzylidene installation and one-pot protection of p-mannose

Pratap S. Patil,<sup>a</sup> Chia-Chen Lee,<sup>b</sup> Yu-Wen Huang,<sup>b</sup> Medel Manuel L. Zulueta<sup>a</sup> and Shang-Cheng Hung<sup>a,c</sup>\*

<sup>a</sup>Genomics Research Center, Academia Sinica, 128, Section 2, Academia Road, Taipei 115, Taiwan; <sup>b</sup>Department of Chemistry, National Tsing Hua University, 101, Section 2, Kuang-Fu Road, Hsinchu 300, Taiwan; <sup>c</sup>Department of Applied Chemistry, National Chiao Tung University, 1001, Ta-Hsueh Road, Hsinchu 300, Taiwan