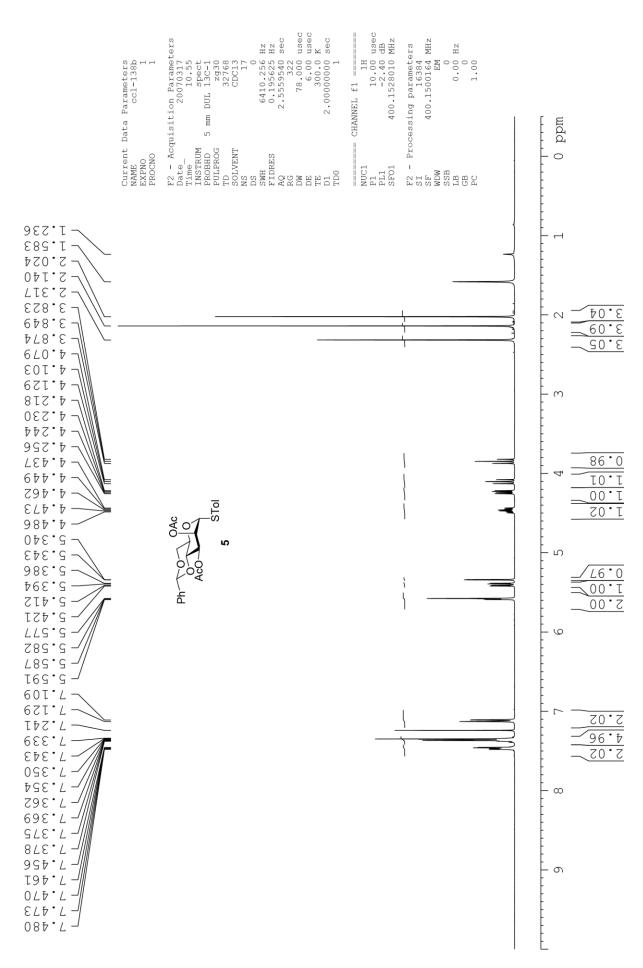

## Regioselective and stereoselective benzylidene installation and one-pot protection of p-mannose

Pratap S. Patil,<sup>a</sup> Chia-Chen Lee,<sup>b</sup> Yu-Wen Huang,<sup>b</sup> Medel Manuel L. Zulueta<sup>a</sup> and Shang-Cheng Hung<sup>a,c</sup>\*