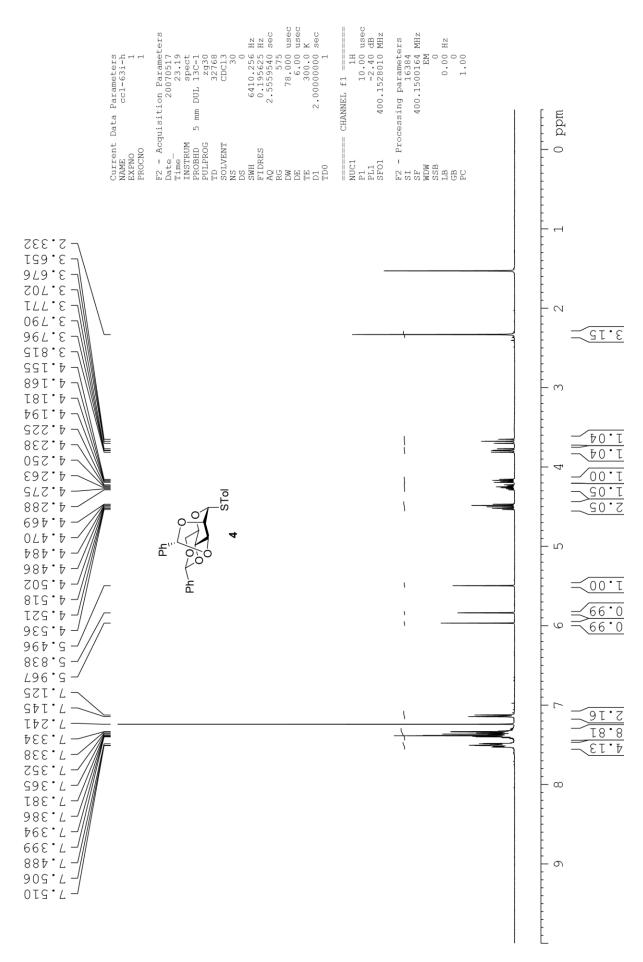

## Regioselective and stereoselective benzylidene installation and one-pot protection of p-mannose

Pratap S. Patil,<sup>a</sup> Chia-Chen Lee,<sup>b</sup> Yu-Wen Huang,<sup>b</sup> Medel Manuel L. Zulueta<sup>a</sup> and Shang-Cheng Hung<sup>a,c</sup>\*