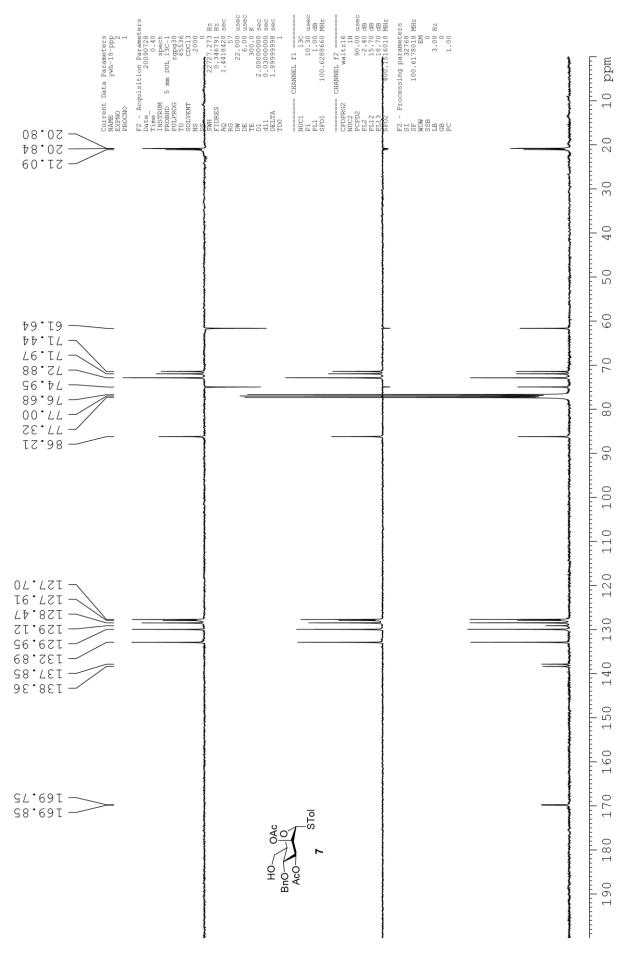

## **ELECTRONIC SUPPLEMENTARY INFORMATION**

## Regioselective and stereoselective benzylidene installation and one-pot protection of p-mannose

Pratap S. Patil,<sup>a</sup> Chia-Chen Lee,<sup>b</sup> Yu-Wen Huang,<sup>b</sup> Medel Manuel L. Zulueta<sup>a</sup> and Shang-Cheng Hung<sup>a,c</sup>\*

<sup>a</sup>Genomics Research Center, Academia Sinica, 128, Section 2, Academia Road, Taipei 115, Taiwan; <sup>b</sup>Department of Chemistry, National Tsing Hua University, 101, Section 2, Kuang-Fu Road, Hsinchu 300, Taiwan; <sup>c</sup>Department of Applied Chemistry, National Chiao Tung University, 1001, Ta-Hsueh Road, Hsinchu 300, Taiwan