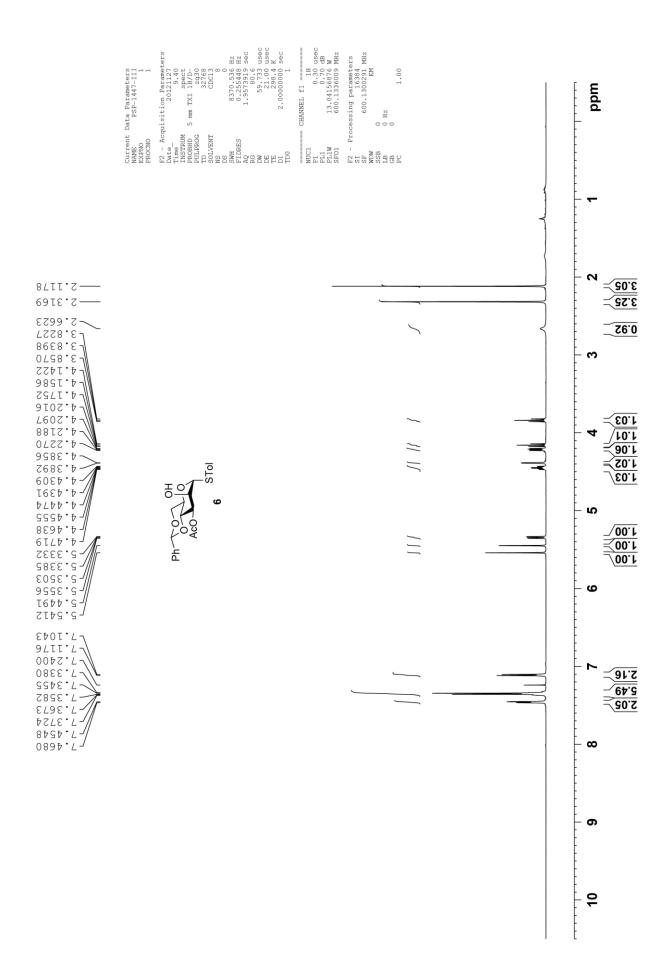

## Regioselective and stereoselective benzylidene installation and one-pot protection of p-mannose

Pratap S. Patil,<sup>a</sup> Chia-Chen Lee,<sup>b</sup> Yu-Wen Huang,<sup>b</sup> Medel Manuel L. Zulueta<sup>a</sup> and Shang-Cheng Hung<sup>a,c</sup>\*