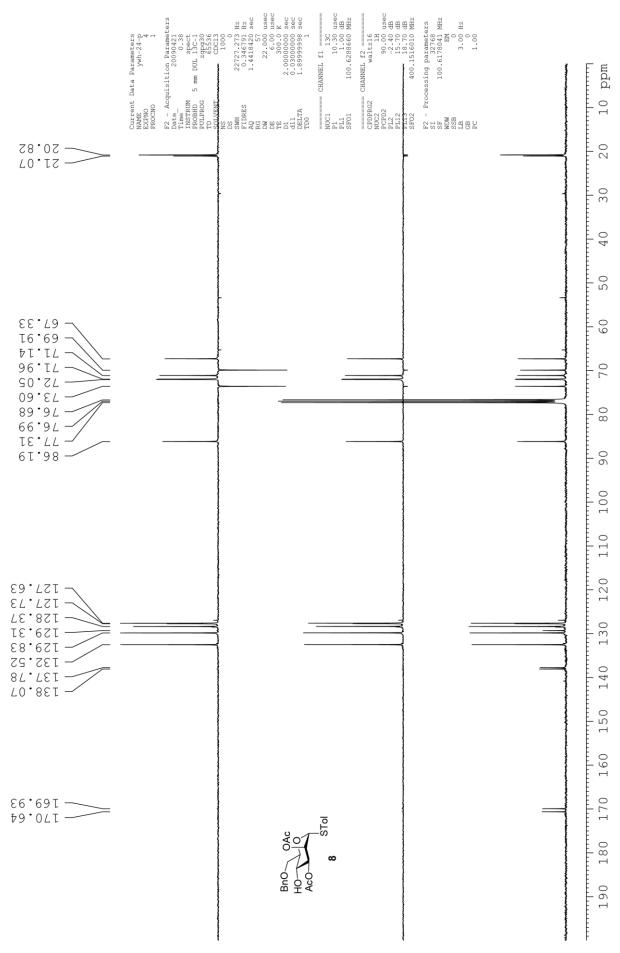

## **ELECTRONIC SUPPLEMENTARY INFORMATION**

## Regioselective and stereoselective benzylidene installation and one-pot protection of p-mannose

Pratap S. Patil,<sup>a</sup> Chia-Chen Lee,<sup>b</sup> Yu-Wen Huang,<sup>b</sup> Medel Manuel L. Zulueta<sup>a</sup> and Shang-Cheng Hung<sup>a,c</sup>\*

<sup>a</sup>Genomics Research Center, Academia Sinica, 128, Section 2, Academia Road, Taipei 115, Taiwan; <sup>b</sup>Department of Chemistry, National Tsing Hua University, 101, Section 2, Kuang-Fu Road, Hsinchu 300, Taiwan; <sup>c</sup>Department of Applied Chemistry, National Chiao Tung University, 1001, Ta-Hsueh Road, Hsinchu 300, Taiwan