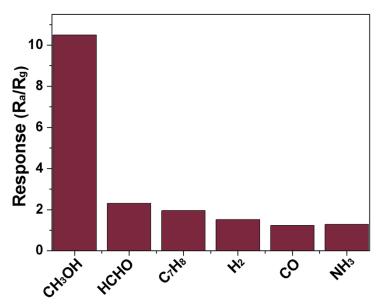

State Key Laboratory of Superhard Materials, Jilin University, Changchun 130012, People's Republic of China.

<sup>\*</sup> Corresponding author. E-mail address: zhangmz@jlu.edu.cn.

Fig. S1 Responses of the sensor based on  $Pd_{0.5}Pd_3O_4$ -loaded ZnO to 50 ppm various testing gases at 260 °C.