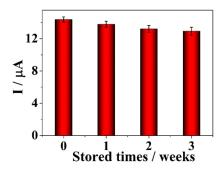

Fig.S1 Stabilities of immunosensors for 1 week, 2 weeks and 3 weeks, respectively (error bars: SD, n = 3).